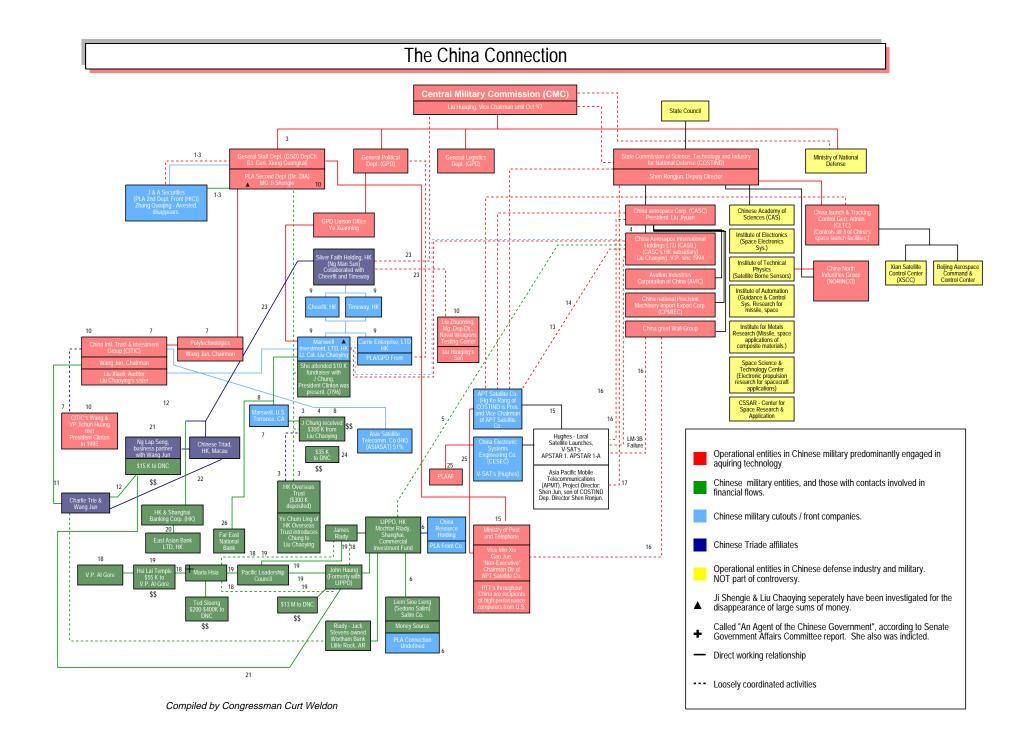

## The China Con

## onnection

Compiled by Congressman Curt Weldon

Operational entities in Chinese military predominantly engaged in aquiring technology

Chinese military entities, and those with contacts involved in financial flows.

Chinese military cutouts / front companies.

Chinese Triade affiliates

Operational entities in Chinese defense industry and military. NOT part of controversy.

Ji Shengie & Liu Chaoying seperately have been investigated for the disappearance of large sums of money.

 Called "An Agent of the Chinese Government", according to Senate Government Affairs Committee report. She also was indicted.

Direct working relationship

--- Loosely coordinated activities