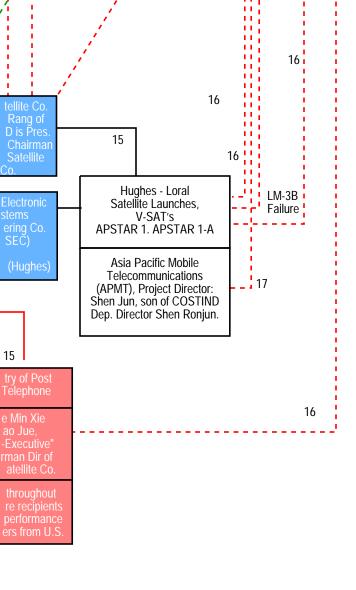

Chinese military cutouts / front companies.

Chinese Triade affiliates

Operational entities in Chinese defense industry and military. NOT part of controversy.

Ji Shengie & Liu Chaoying seperately have been investigated for the disappearance of large sums of money.