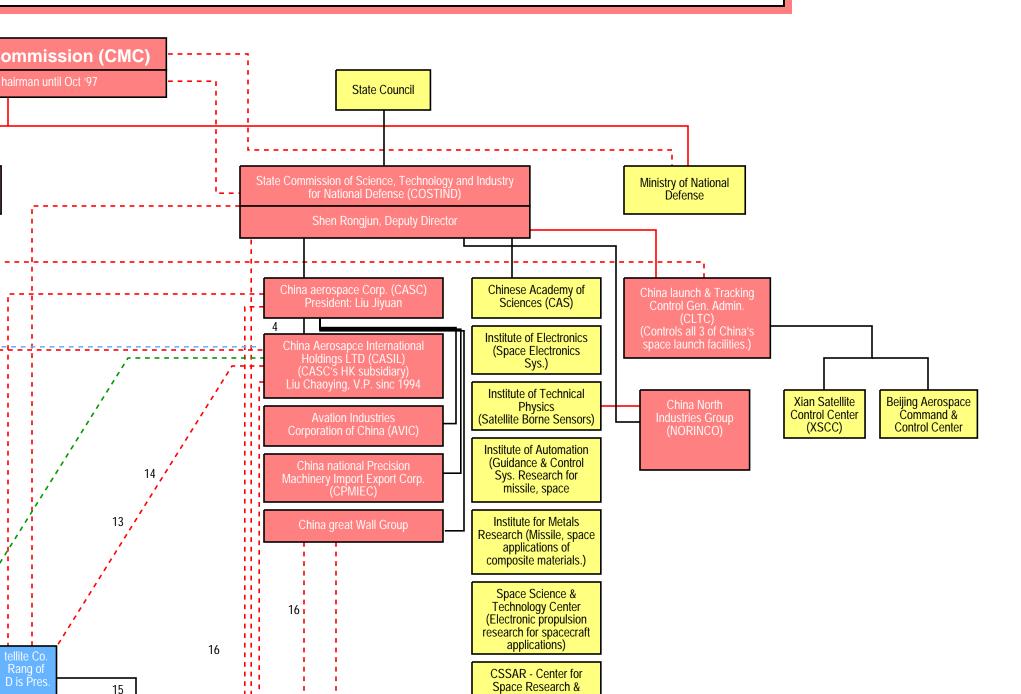

## The China Con

## onnection

Compiled by Congressman Curt Weldon

Operational entities in Chinese military predominantly engaged in aquiring technology

Chinese military entities, and those with contacts involved in financial flows.

Chinese military cutouts / front companies.

Chinese Triade affiliates

Operational entities in Chinese defense industry and military. NOT part of controversy.

Ji Shengie & Liu Chaoying seperately have been investigated for the disappearance of large sums of money.

 Called "An Agent of the Chinese Government", according to Senate Government Affairs Committee report. She also was indicted.

Direct working relationship

--- Loosely coordinated activities