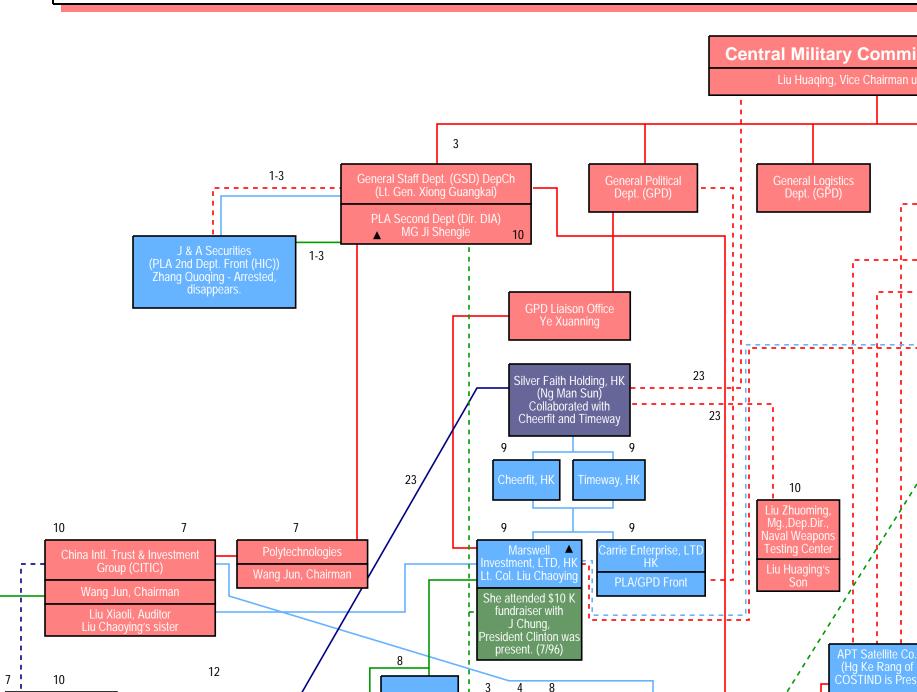

## The China Con

## onnection

Compiled by Congressman Curt Weldon

Operational entities in Chinese military predominantly engaged in aquiring technology

Chinese military entities, and those with contacts involved in financial flows.

Chinese military cutouts / front companies.

Chinese Triade affiliates

Operational entities in Chinese defense industry and military. NOT part of controversy.

Ji Shengie & Liu Chaoying seperately have been investigated for the disappearance of large sums of money.

 Called "An Agent of the Chinese Government", according to Senate Government Affairs Committee report. She also was indicted.

Direct working relationship

--- Loosely coordinated activities