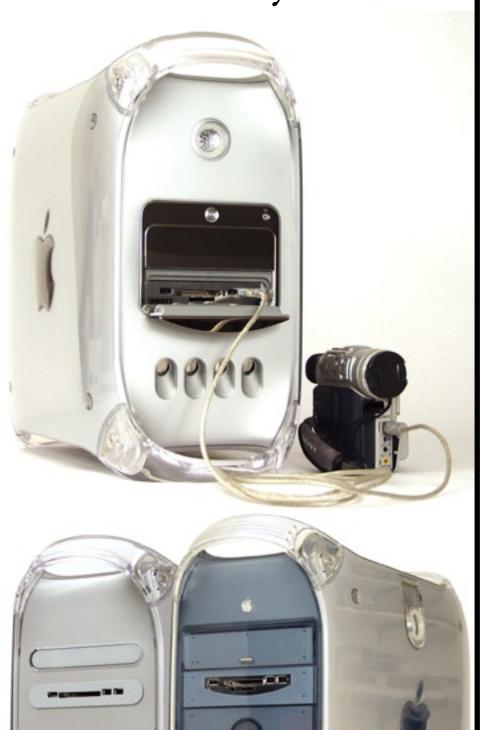

### Ports at your Fingertips

- 2 FireWire ports (powered)
- 1 USB port (powered)
- 5-in-1 memory card reader
  - CompactFlash
  - IBM Microdrive
  - Memory Stick
  - Secure Digital
  - MultiMediaCard

(note: QuickSilver supports only CF and Microdrive) Additional ports on PCI card

- 2 FireWire ports
- 2 USB ports

#### System requirements:

- · OS X, 10.1 or later, OS 9.1 or later
- G4 "Mirror Drive Door" system - empty 5.25" front drive bay
- G4 "QuickSilver" system
  - empty 3.5" front drive bay
- G4 "PCI" or "AGP" system
- empty 3.5" front drive bay
  G3 "Blue & White" system
  - empty 3.5" front drive bay
- Empty PCI slot