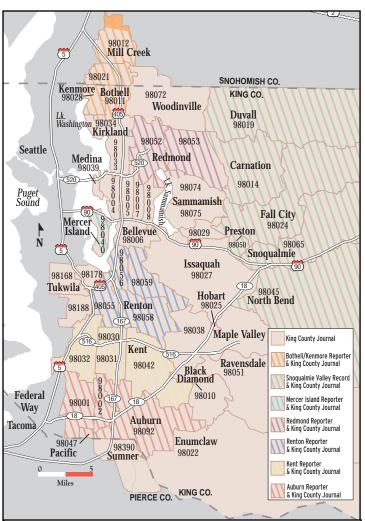

# Your *local* Newspaper Network

King County Journal Newspapers can help your business succeed by providing an effective and affordable way to reach your best prospects. Select any combination of our nine publications to target the people living in the areas most crucial to your success.

- \* Readership is based on the industry standard of 2.2 readers per copy.
- King County Journal distribution figure is the daily ABC audited circulation average for the 12 months ending March 31, 2003.
- Mercer Island Reporter and Snoqualmie Valley Record are paid weekly publications.
- The Auburn, Bothell/Kenmore, Kent, Redmond and Renton Reporters provide direct mail saturation of households and businesses in each community. The first week of each month the Kent Reporter distribution is increased to include all of the households in the Kent School District, and the Renton Reporter is increased to reach all of the households in the city of Renton.