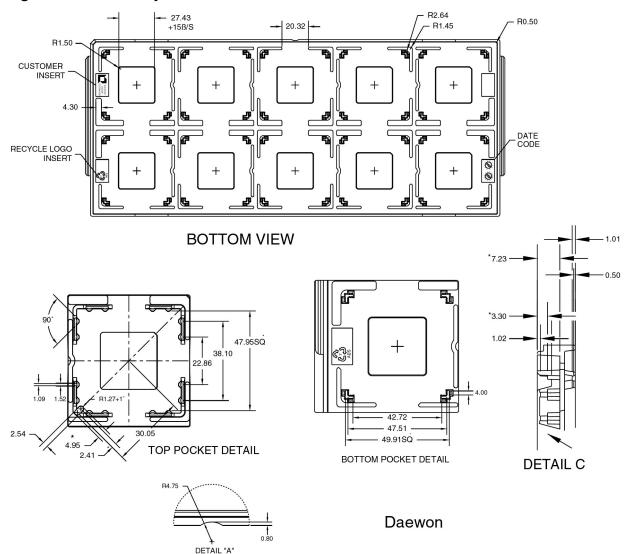

Notes:

- 1 All dimensions are in millimeters.
- 2 Trays can withstand continuous operation at temperatures up to 60°C.
- 3 This drawing is for trays manufactured by DaeWon Semiconductor Packaging Co.

3228-2a \ 04-26712i