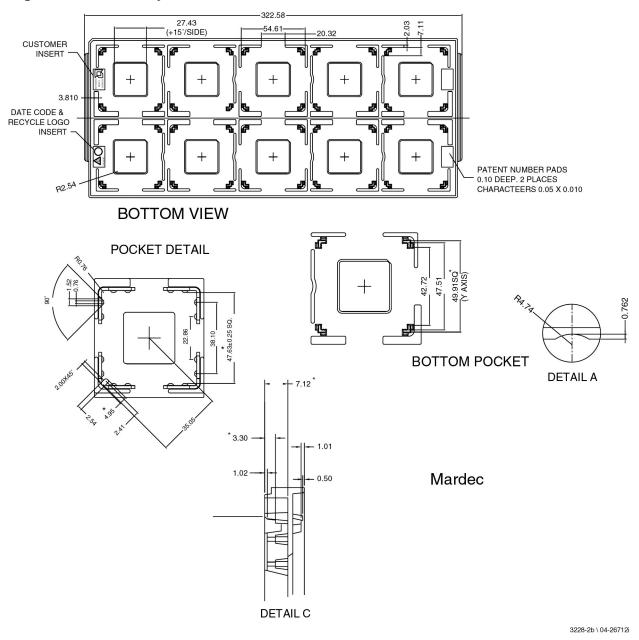

Notes:

- 1 All dimensions are in millimeters.
- 2 Trays can withstand continuous operation at temperatures up to 60°C.
- 3 This drawing is for trays manufactured by Mardec Industrial Plastics.