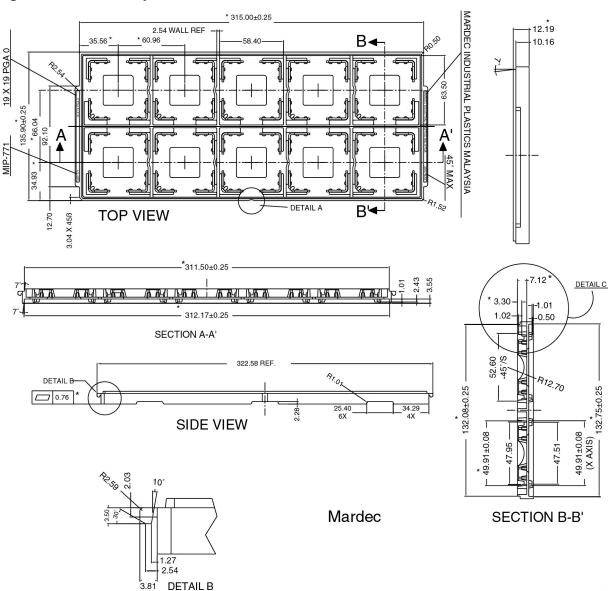

Notes:

- 1 All dimensions are in millimeters.
- 2 Trays can withstand continuous operation at temperatures up to 60°C.

3 This drawing is for trays manufactured by Mardec Industrial Plastics.

Packages and Packing Publication Revision A (3/1/03) (See next page for detailed views)