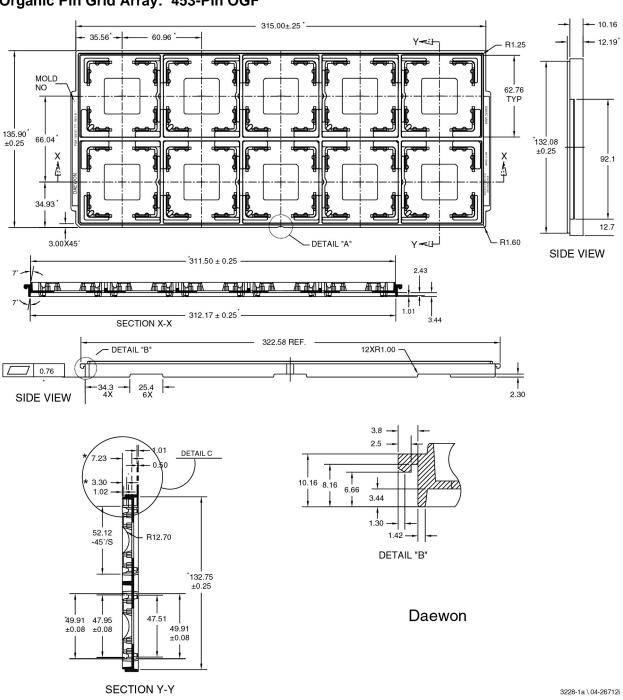

Notes:

- 1 All dimensions are in millimeters.
- 2 Trays can withstand continuous operation at temperatures up to 60°C.

3 This drawing is for trays manufactured by DaeWon Semiconductor Packaging C

3228-1b \ 04-26712i