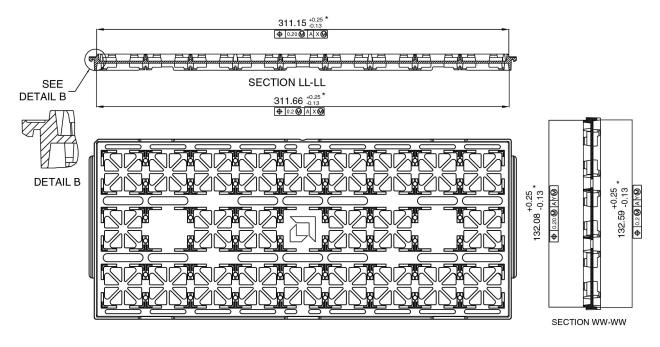

# Ceramic Column Grid Array: 575-Column CCF

3211-1\04-26708E

## Notes:

(See next page for detailed views)

- 1 All dimensions are in millimeters.
- 2 Trays can withstand continuous operation at temperatures up to 140°C.

- 1 All dimensions are in millimeters.
- 2 Trays can withstand continuous operation at temperatures up to 140°C.