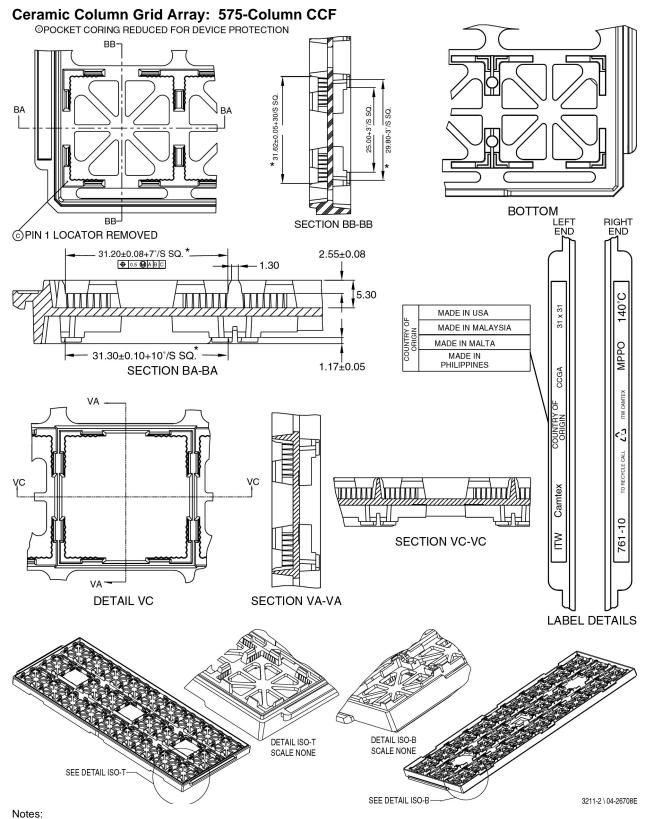

# Ceramic Column Grid Array: 575-Column CCF

3211-1\04-26708E

## Notes:

(See next page for detailed views)

- 1 All dimensions are in millimeters.
- 2 Trays can withstand continuous operation at temperatures up to 140°C.

- 1 All dimensions are in millimeters.
- 2 Trays can withstand continuous operation at temperatures up to 140°C.