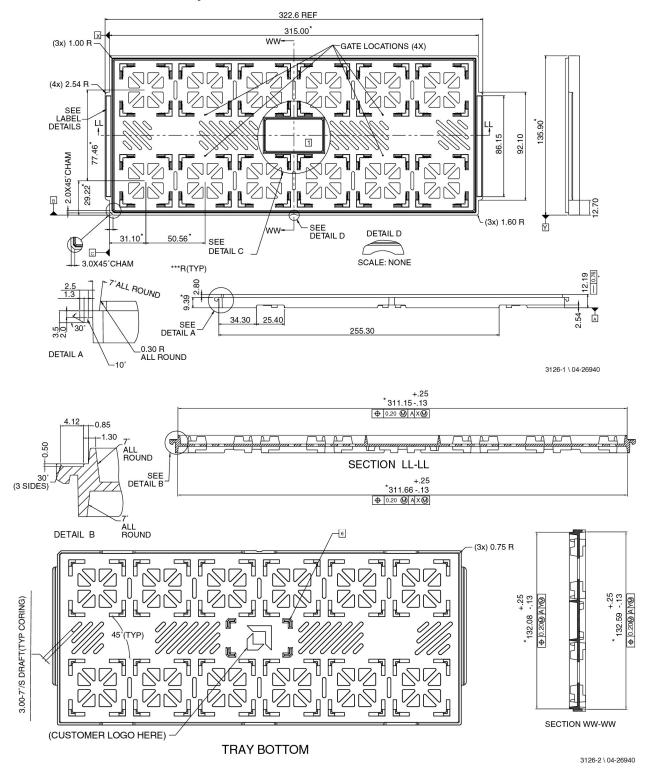

## Ceramic Column Grid Array: 949-Column C2F

Notes:

(See next page for detailed views)

- 1 All dimensions are in millimeters.
- 2 Trays can withstand continuous operation at temperatures up to 140°C.

### Notes:

- 1 All dimensions are in millimeters.
- 2 Trays can withstand continuous operation at temperatures up to 140  $^{\circ}$ C.