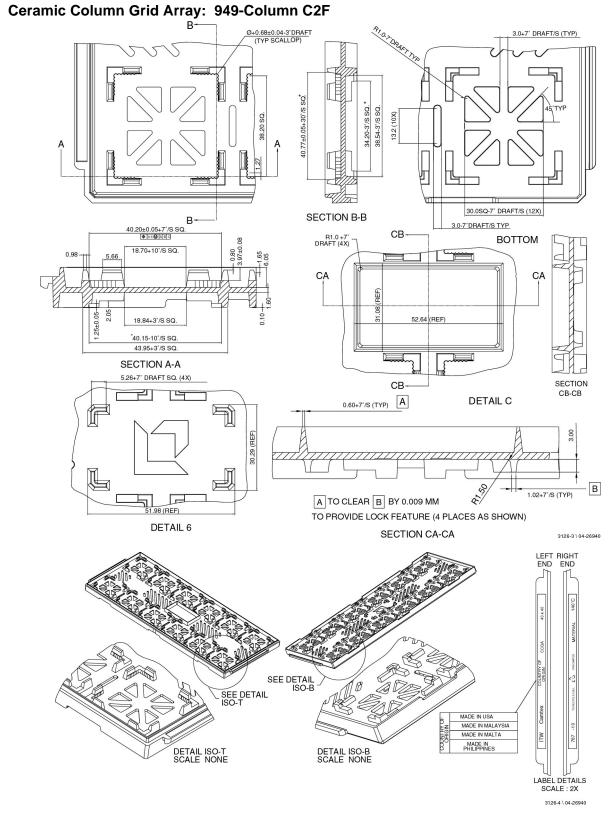

## Ceramic Column Grid Array: 949-Column C2F

Notes:

(See next page for detailed views)

- 1 All dimensions are in millimeters.
- 2 Trays can withstand continuous operation at temperatures up to 140°C.