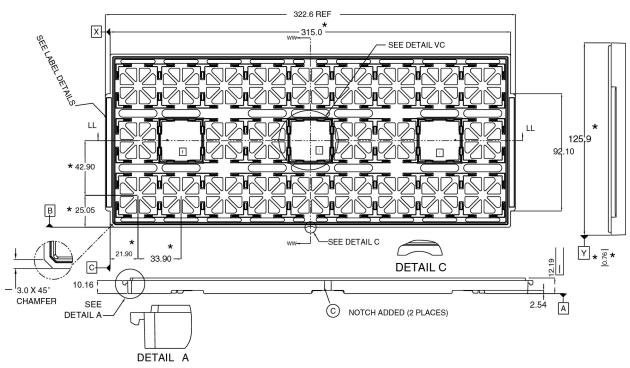

# Ceramic Column Grid Array: 575-Column CCF

3211-1\04-26708E

## Notes:

(See next page for detailed views)

- 1 All dimensions are in millimeters.
- 2 Trays can withstand continuous operation at temperatures up to 140°C.

- 1 All dimensions are in millimeters.
- 2 Trays can withstand continuous operation at temperatures up to 140°C.