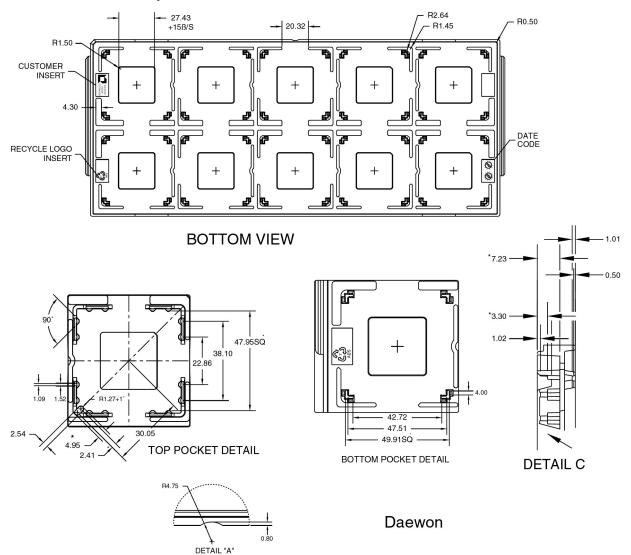

7-14

(See next page for detailed views)

3228-1b \ 04-26712i

Notes:

- 1 All dimensions are in millimeters.
- 2 Trays can withstand continuous operation at temperatures up to 65°C.
- 3 This drawing is for trays manufactured by DaeWon Semiconductor Packaging Co.