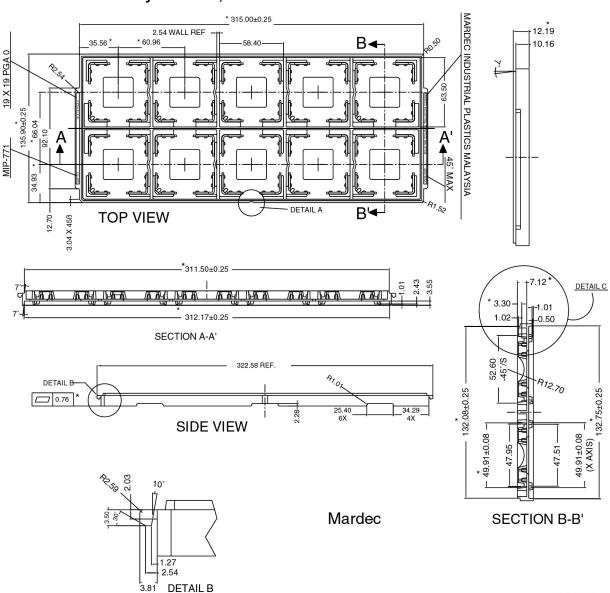

3228-2a \ 04-26712i

Notes:

- 1 All dimensions are in millimeters.
- 2 Trays can withstand continuous operation at temperatures up to 65°C.

3 This drawing is for trays manufactured by Mardec Industrial Plastics.

3.81

Packages and Packing Publication Revision A (3/1/03)

(See next page for detailed views)

Notes:

- 1 All dimensions are in millimeters.
- 2 Trays can withstand continuous operation at temperatures up to 65°C.
- 3 This drawing is for trays manufactured by Mardec Industrial Plastics.