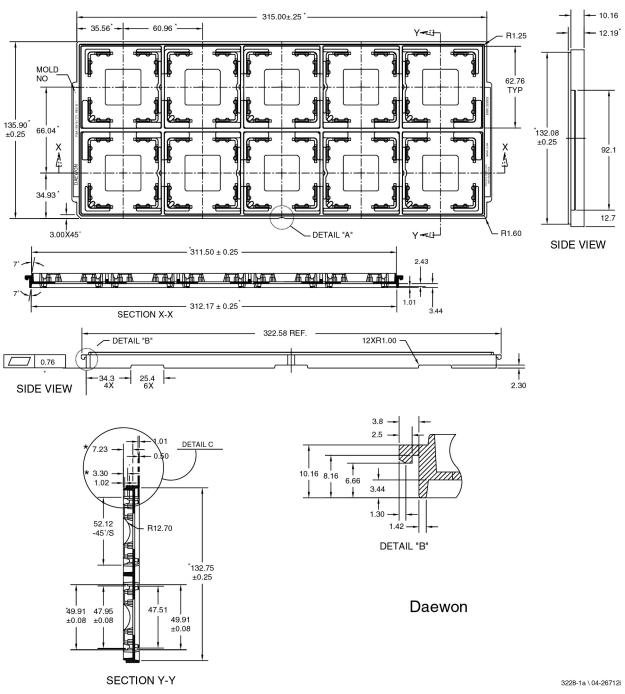

Notes:

- **1** All dimensions are in millimeters.
- 2 Trays can withstand continuous operation at temperatures up to 65°C.
- 3 This drawing is for trays manufactured by DaeWon Semiconductor Packaging Co.

7-14

(See next page for detailed views)

3228-1b \ 04-26712i

Notes:

- 1 All dimensions are in millimeters.
- 2 Trays can withstand continuous operation at temperatures up to 65°C.
- 3 This drawing is for trays manufactured by DaeWon Semiconductor Packaging Co.