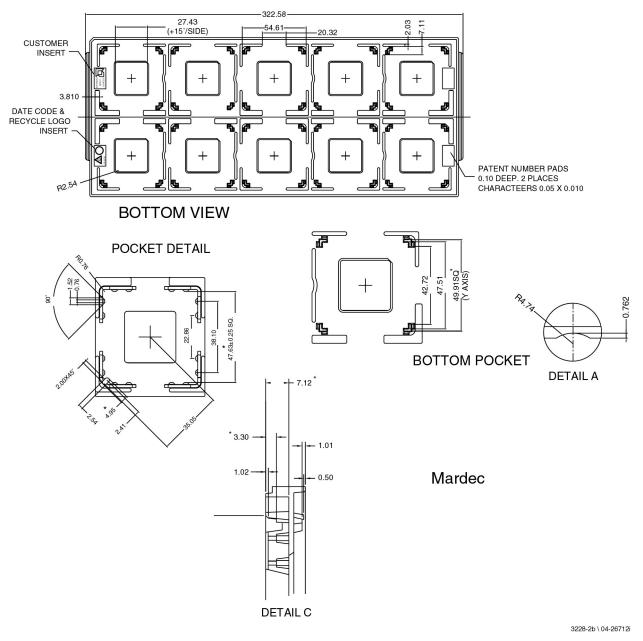

3.81

Packages and Packing Publication Revision A (3/1/03)

(See next page for detailed views)

Notes:

- 1 All dimensions are in millimeters.
- 2 Trays can withstand continuous operation at temperatures up to 65°C.
- 3 This drawing is for trays manufactured by Mardec Industrial Plastics.