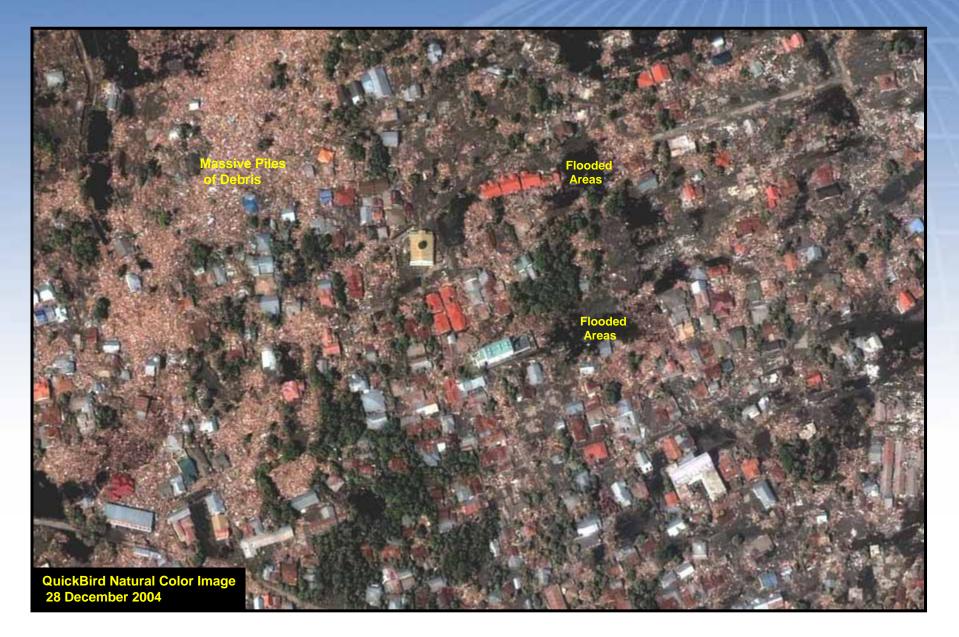

## DIGITALGLOBE Banda Aceh: After the Tsunami

# DIGITALGLOBE Banda Aceh: After the Tsunami

# Banda Aceh, Indonesia

The city of Banda Aceh, Indonesia suffered catastrophic damage as a result of the tsunami that struck on 26 December 2004.

QuickBird imagery of 28 December 2004 clearly revealed the extent of flooding, and widespread devastation to the city and surrounding areas.