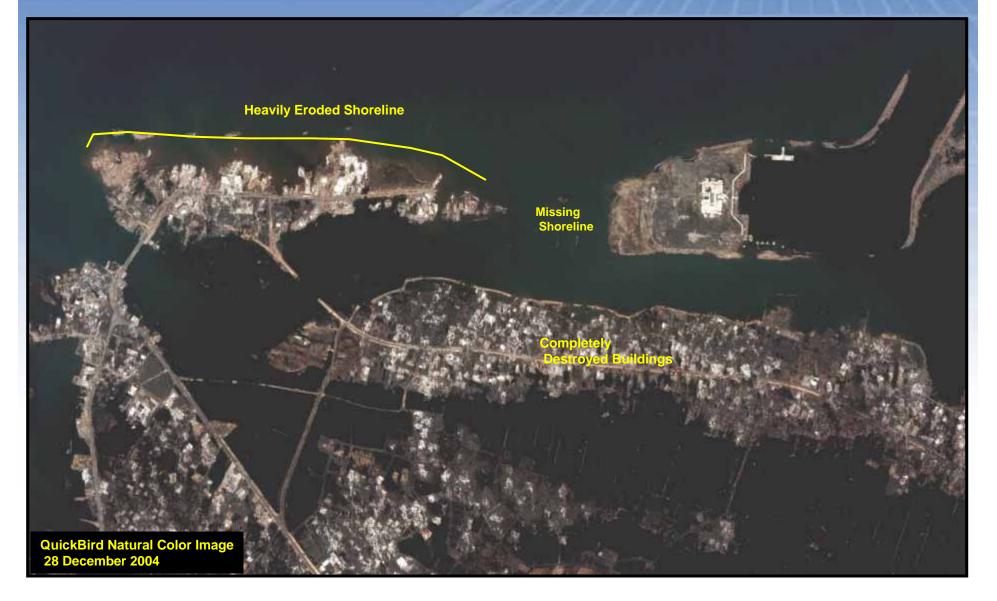

# Banda Aceh, Indonesia

The city of Banda Aceh, Indonesia suffered catastrophic damage as a result of the tsunami that struck on 26 December 2004.

QuickBird imagery of 28 December 2004 clearly revealed the extent of flooding, and widespread devastation to the city and surrounding areas.