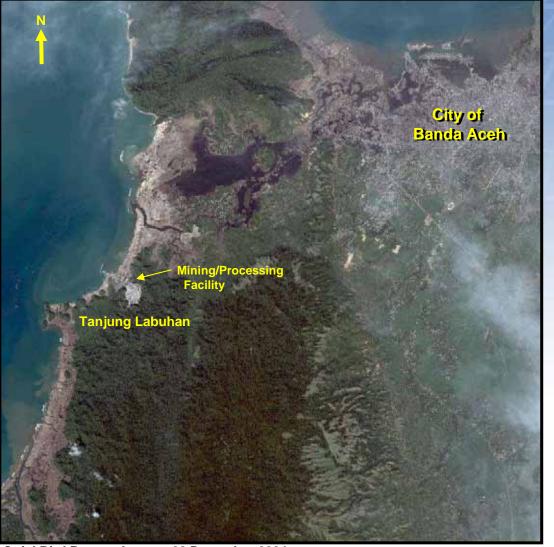

# Banda Aceh, Indonesia

The city of Banda Aceh, Indonesia suffered catastrophic damage as a result of the tsunami that struck on 26 December 2004.

QuickBird imagery of 28 December 2004 clearly revealed the extent of flooding, and widespread devastation to the city and surrounding areas.

# Banda Aceh, Indonesia