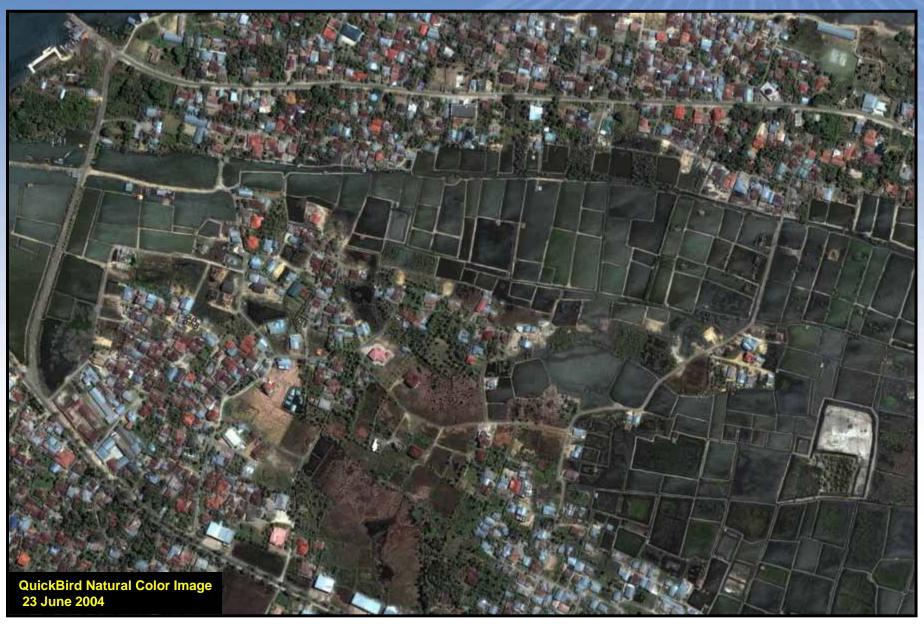

# Banda Aceh, Indonesia

The city of Banda Aceh, Indonesia suffered catastrophic damage as a result of the tsunami that struck on 26 December 2004.

QuickBird imagery of 28 December 2004 clearly revealed the extent of flooding, and widespread devastation to the city and surrounding areas.