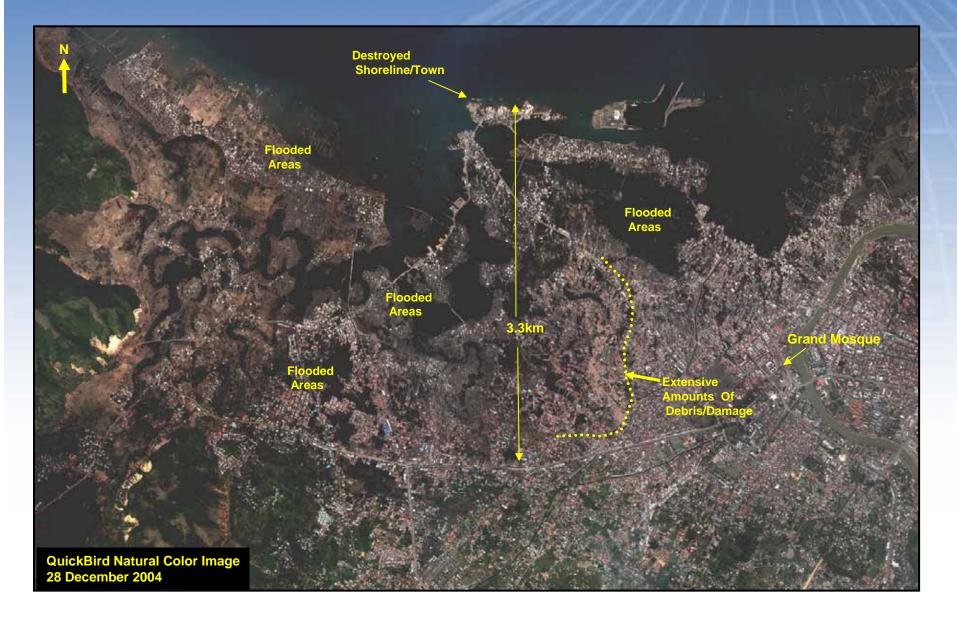

# Banda Aceh, Indonesia

The city of Banda Aceh, Indonesia suffered catastrophic damage as a result of the tsunami that struck on 26 December 2004.

QuickBird imagery of 28 December 2004 clearly revealed the extent of flooding, and widespread devastation to the city and surrounding areas.

# DIGITALGLOBE Banda Aceh: A Destroyed City