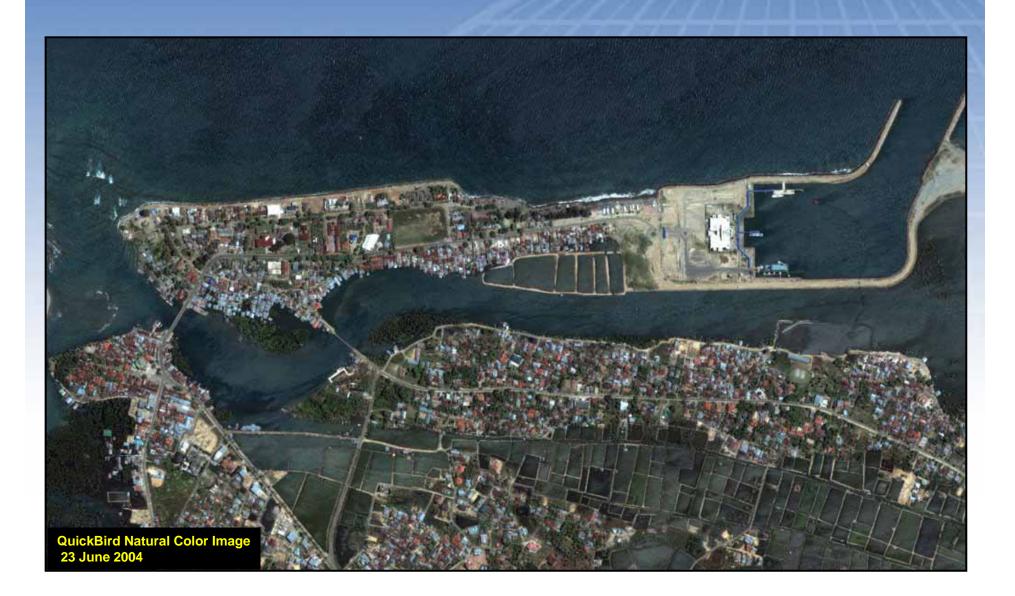

# Banda Aceh, Indonesia

The city of Banda Aceh, Indonesia suffered catastrophic damage as a result of the tsunami that struck on 26 December 2004.

QuickBird imagery of 28 December 2004 clearly revealed the extent of flooding, and widespread devastation to the city and surrounding areas.