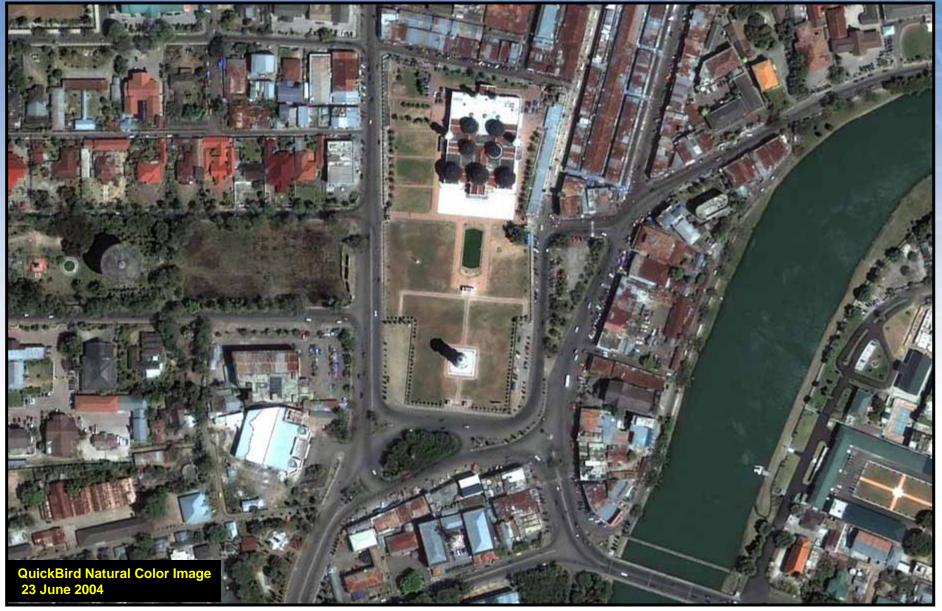

2004







#### Extent of Coverage: 28 December 2004

8401 . GUNUNG MEUNDOM

-2100

#### PULAU BREUEH LFI 8 sec Durung di Kala Pulau Tanjung Batee Puteh LFI 8 sec .142 Pulau Bunti Bunta ACEH BINTANGIA LHOK NGA/MAIN 95030 GUNUNG SEULAWAH -2838 Daera Approximate 5448 . GUNUNG RAJACHP **Extent of QuickBird** Images (28 Dec 2004) Pulau Rusa P

He Bru

# Banda Aceh, Indonesia



The city of Banda Aceh, Indonesia suffered catastrophic damage as a result of the tsunami that struck on 26 December 2004.

QuickBird imagery of 28 December 2004 clearly revealed the extent of flooding, and widespread devastation to the city and surrounding areas.

QuickBird Browse Image: 28 December 2004

# Banda Aceh, Indonesia



# DIGITALGLOBE Banda Aceh: A Destroyed City



#### Banda Aceh: Grand Mosque (Beiore)



## Banda Aceh: Grand Mosque



#### Shoreline Beiore Tsunami



#### Banda Aceh: Destroyed Coastline



#### **Banda Aceh: Beiore**



## DIGITALGLOBE Banda Aceh: After the Tsunami



#### **Banda Aceh: Beiore**



# DIGITALGLOBE Banda Aceh: After the Tsunami