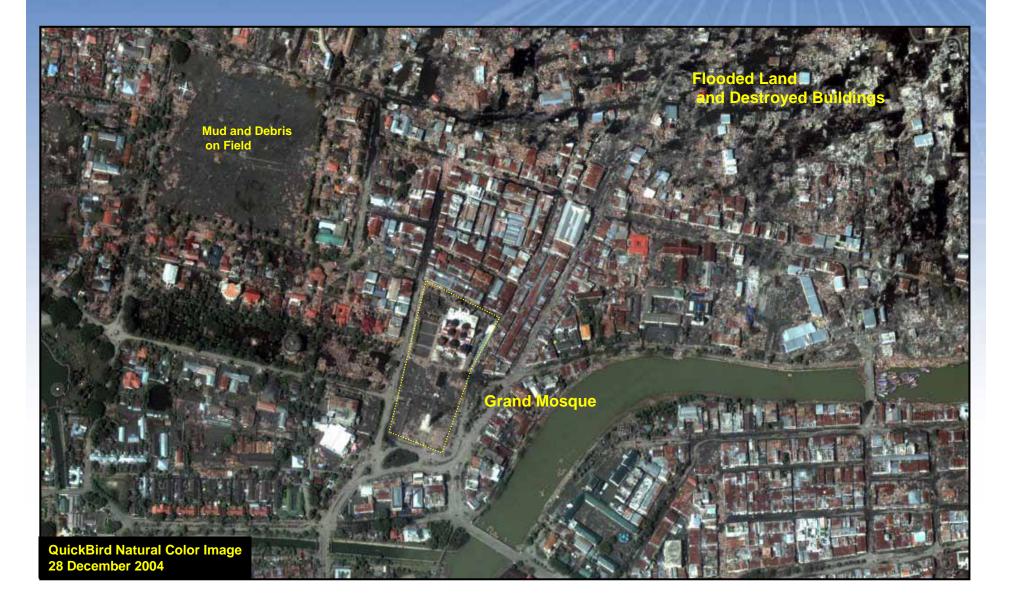

Indonesia* QuickBird Imagery 28 December, 2004







#### Extent of Coverage: 28 December 2004

8401 . GUNUNG MEUNDOM

-2100

#### PULAU BREUEH LFI 8 sec Durung di Kala Pulau Tanjung Batee Puteh LFI 8 sec .142 Pulau Bunti Bunta ACEH BINTANGIA LHOK NGA/MAIN 95030 GUNUNG SEULAWAH -2838 Daera Approximate 5448 . GUNUNG RAJACHP **Extent of QuickBird** Images (28 Dec 2004) Pulau Rusa P

He Bru

# Banda Aceh, Indonesia



The city of Banda Aceh, Indonesia suffered catastrophic damage as a result of the tsunami that struck on 26 December 2004.

QuickBird imagery of 28 December 2004 clearly revealed the extent of flooding, and widespread devastation to the city and surrounding areas.

QuickBird Browse Image: 28 December 2004

# Banda Aceh, Indonesia



# DIGITALGLOBE Banda Aceh: A Destroyed City



#### Banda Aceh: Grand Mosque (Beiore)



## Banda Aceh: Grand Mosque



#### Shoreline Beiore Tsunami



#### Banda Aceh: Destroyed Coastline



#### **Banda Aceh: Beiore**



## DIGITALGLOBE Banda Aceh: After the Tsunami



#### **Banda Aceh: Beiore**



# DIGITALGLOBE Banda Aceh: After the Tsunami