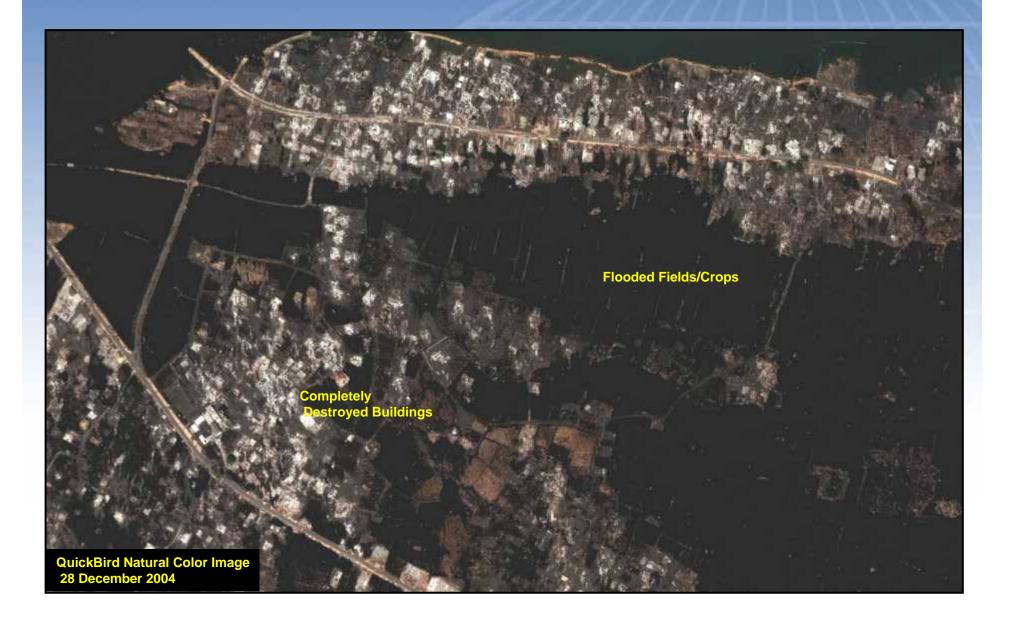

# Banda Aceh, Indonesia

The city of Banda Aceh, Indonesia suffered catastrophic damage as a result of the tsunami that struck on 26 December 2004.

QuickBird imagery of 28 December 2004 clearly revealed the extent of flooding, and widespread devastation to the city and surrounding areas.