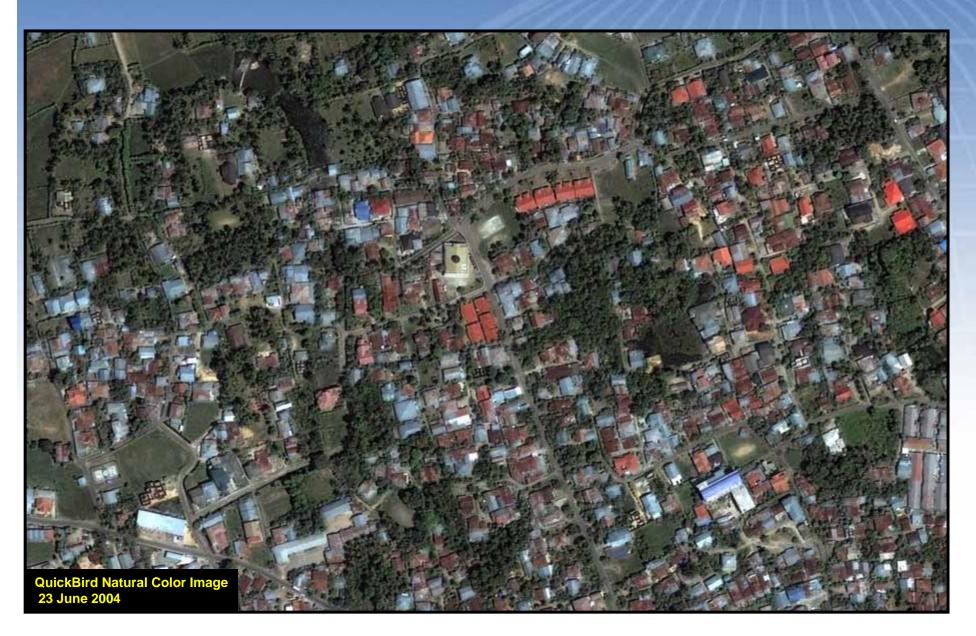

95030 GUNUNG SEULAWAH -2838 Daera Approximate 5448 . GUNUNG RAJACHP **Extent of QuickBird** Images (28 Dec 2004) Pulau Rusa P

He Bru

# Banda Aceh, Indonesia



The city of Banda Aceh, Indonesia suffered catastrophic damage as a result of the tsunami that struck on 26 December 2004.

QuickBird imagery of 28 December 2004 clearly revealed the extent of flooding, and widespread devastation to the city and surrounding areas.

QuickBird Browse Image: 28 December 2004

# Banda Aceh, Indonesia



# DIGITALGLOBE Banda Aceh: A Destroyed City



#### Banda Aceh: Grand Mosque (Beiore)



## Banda Aceh: Grand Mosque



#### Shoreline Beiore Tsunami



#### Banda Aceh: Destroyed Coastline



#### **Banda Aceh: Beiore**



## DIGITALGLOBE Banda Aceh: After the Tsunami



#### **Banda Aceh: Beiore**



# DIGITALGLOBE Banda Aceh: After the Tsunami