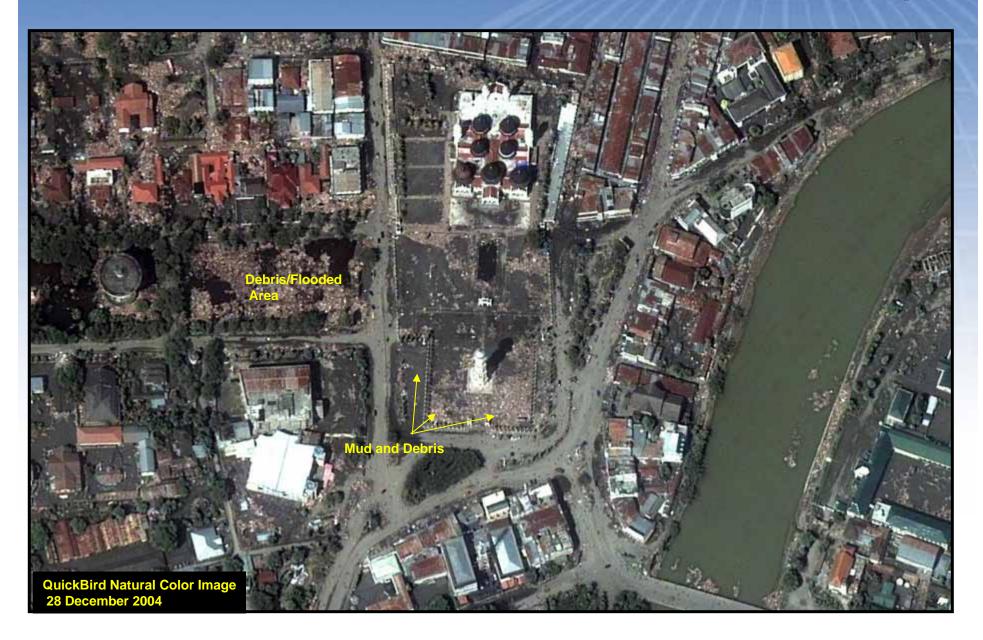

rage: 28 December 2004

8401 . GUNUNG MEUNDOM

-2100

#### PULAU BREUEH LFI 8 sec Durung di Kala Pulau Tanjung Batee Puteh LFI 8 sec .142 Pulau Bunti Bunta ACEH BINTANGIA LHOK NGA/MAIN 95030 GUNUNG SEULAWAH -2838 Daera Approximate 5448 . GUNUNG RAJACHP **Extent of QuickBird** Images (28 Dec 2004) Pulau Rusa P

He Bru

# Banda Aceh, Indonesia



The city of Banda Aceh, Indonesia suffered catastrophic damage as a result of the tsunami that struck on 26 December 2004.

QuickBird imagery of 28 December 2004 clearly revealed the extent of flooding, and widespread devastation to the city and surrounding areas.

QuickBird Browse Image: 28 December 2004

# Banda Aceh, Indonesia



# DIGITALGLOBE Banda Aceh: A Destroyed City



#### Banda Aceh: Grand Mosque (Beiore)



## Banda Aceh: Grand Mosque



#### Shoreline Beiore Tsunami



#### Banda Aceh: Destroyed Coastline



#### **Banda Aceh: Beiore**



## DIGITALGLOBE Banda Aceh: After the Tsunami



#### **Banda Aceh: Beiore**



# DIGITALGLOBE Banda Aceh: After the Tsunami