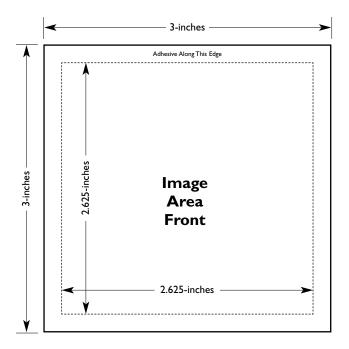

### **NOTE SIZE**

3" X 3"

Actual size shown.

### **MECHANICAL REQUIREMENTS**

**Overall Post-it**® **Note Size:** 3-inches wide x 3-inches deep

Image Area: Front 2.625-inches wide x 2.625-inches deep

Image Area: Back 2.625-inches wide x 1.437-inches deep