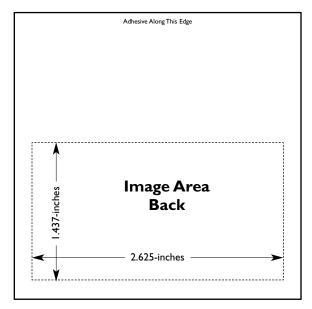

### **MECHANICAL REQUIREMENTS**

**Overall Post-it**® **Note Size:** 3-inches wide x 3-inches deep

Image Area: Front 2.625-inches wide x 2.625-inches deep

Image Area: Back 2.625-inches wide x 1.437-inches deep

Back side available at an additional charge (one or two colors)

Actual size shown.