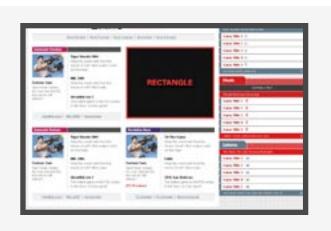

# **Rectangle (300 x 250)**

#### **Technical Specifications**

Width 300px Height 250px Max. Size 75Kbytes

Formats jpg, gif, swf, png
Animation Yes, max. 4 loops
Sound Only user initiated

Locations All pages, except: Download Start Page

Tracking Yes