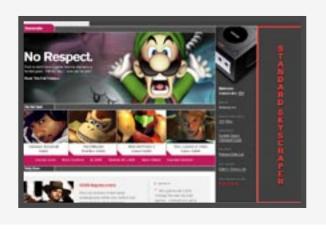

# Standard Skyscraper (160 x 600)

#### **Technical Specifications**

Width 160px Height 600px Max. Size 75Kbytes

Formats jpg, gif, swf, png
Animation Yes, max. 4 loops
Sound Only user initiated

Locations All pages, except: Video Player

Tracking Yes