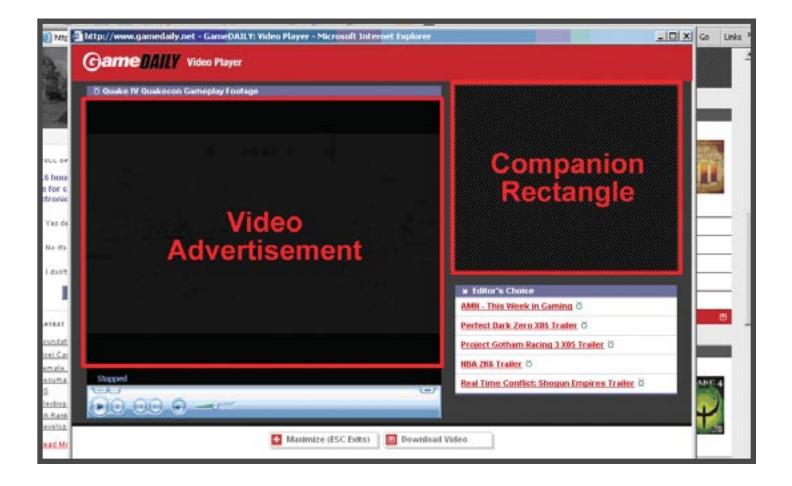

# **Video Advertisement**

Video available both in our video channel and our download window.

## Video Ad (480 x 436)

# **Companion Rectangle (300 x 250)**

| Technical Spe | ecifications                    | Technical Specifications |                               |  |
|---------------|---------------------------------|--------------------------|-------------------------------|--|
| Max. Width    | 480px                           | Max. Width               | 300px                         |  |
| Max. Height   | 436px                           | Max. Height              | 250px                         |  |
| Max. Size     | 2-4 Mbytes                      | Max. Size                | 75Kbytes                      |  |
| Max. Length   | 30 secs                         | Formats                  | jpg, gif, swf, png            |  |
| Video Codec   | Windows Media Player compatible | Animation                | Yes, max 4 loops              |  |
| Audio Codec   | Windows Media Player compatible | Sound                    | No, (may conflict with video) |  |
| Aspect Ratios | 4:3, 16:9                       | Tracking                 | Yes                           |  |
| Location      | Video Player                    |                          |                               |  |
| Tracking      | In house only                   |                          |                               |  |