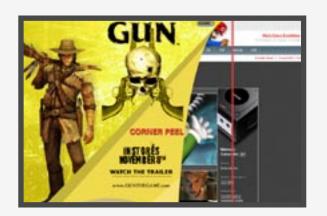

#### **Corner Peel (640 x 480)**

A GameDAILY standard, although you won't see it on many other sites. This custom unit grabs the user - and the Home Page!

#### **Technical Specifications**

**Corner Peel Unit:** Reminder Image:

Width 640px 100px Height 100px 480px Max. Size 200Kbytes 100Kbytes **Formats** jpg, gif, swf, png jpg, gif, png

Animation Yes, max. 1 loop No Sound Only user initiated n/a

Homepage, Console Homepage Homepage, Console Homepage Locations

Tracking In house only