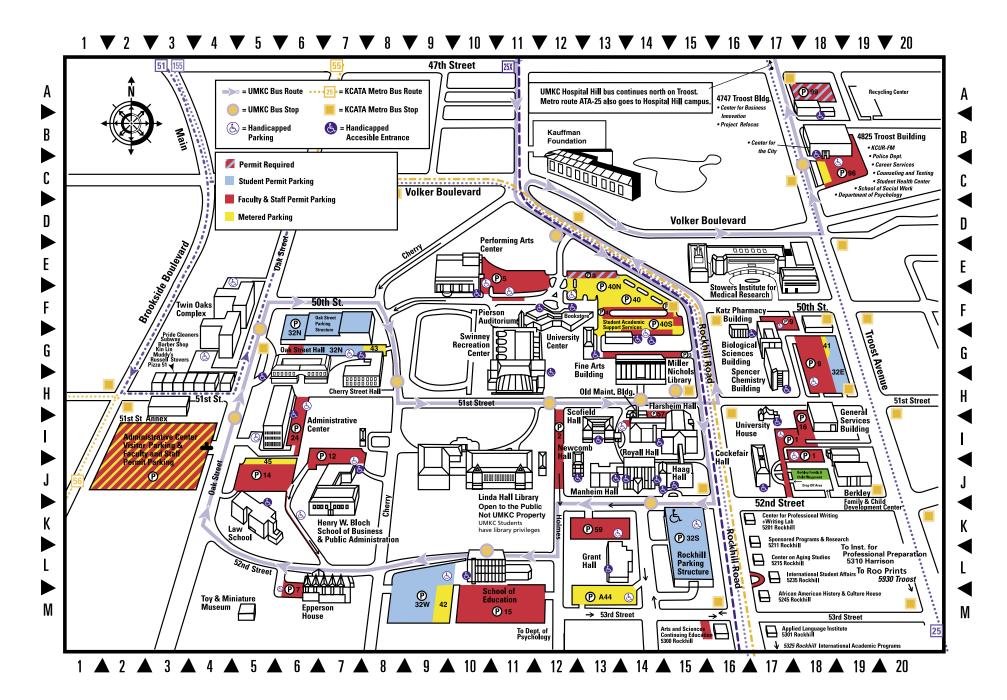

### The University of Missouri-Kansas City Maps (page 2)

| 40         | Administrative Center                          |                    |
|------------|------------------------------------------------|--------------------|
| AC         | Administrative Center                          | H-6                |
| ANNEX      | 51st Street Annex                              | H-3                |
| BC         | Berkley Child and Family                       | 1 10               |
| DIOCO      | Development Center                             | J-19               |
| BIOSC      | Biological Science Building                    | G-17               |
| BLOCH      | Henry W. Bloch School                          |                    |
|            | of Business and Public                         |                    |
| 040        | Administration                                 | J-7                |
| CAG        | Center on Aging Studies                        | K-17               |
| CBI        | Center for Business Innovat                    |                    |
| CH         | Cockefair Hall                                 | J-17               |
| DEN        | School of Dentistry                            | HOSP. HILL         |
| RES-H      | Residence Hall                                 | G-8                |
| EDUC       | School of Education                            | L-11               |
| EPP        | Epperson House                                 | L-7                |
| FA         | Fine Arts Building                             | G-13               |
| FH (RHFH)  | Flarsheim Hall                                 | I-15               |
| GSB        | General Services Building                      | I-18               |
| GH         | Grant Hall                                     | L-13               |
| HH         | Haag Hall                                      | J-15               |
| HSB        | Health Sciences Bldg.                          | HOSP. HILL         |
| KPB        | Katz Pharmacy Building                         | G-16               |
|            | Law School                                     | K-5                |
| MH (EMH)   | Ernest Manheim Hall                            | J-13<br>HOSP. HILL |
| MED        | School of Medicine                             |                    |
| MNL<br>NUR | Miller Nichols Library                         | H-14<br>HOSP. HILL |
| NUN        | School of Nursing<br>Newcomb Hall              | J-12               |
| PAC        |                                                | E-10               |
| PAG        | Performing Arts Center<br>(White Recital Hall) | E-10               |
| OMB        | Old Maintenance Bldg.                          | I-14               |
| RH         | Royall Hall                                    | J-14               |
| SH         | Scofield Hall                                  | I-13               |
| SCB        | Spencer Chemistry Building                     |                    |
| SASS       | Student Academic                               | 11 17              |
| 0/100      | Support Services                               | G-13               |
| 4825T      | 4825 Troost Building                           | B-18               |
| SRC        | Swinney Recreation Center                      | G-11               |
| TWIN       | Twin Oaks Complex                              | F-3                |
| UC         | University Center                              |                    |
| -          | (Pierson Auditorium)                           | F-12               |
| UH         | University House                               | H-17               |
|            | -                                              |                    |

## Other Buildings

Institute for Professional Preparation 5310 Harrison Communiversity 5327 Holmes Garage 5444 Troost Printing Services 5930 Troost Roo Prints (Quick Copy) Main: 5930 Troost, x5299 426 Dentistry School, x5271 1-202 Law, x5272 Royall Hall, x5261 U-News 5327 Holmes

E PARKING
WKC Bus Route
UMKC Bus Stop
WKC Bus Stop
Handicapped Parking
E KCATA Metro Bus Route
KCATA Metro Bus Stop
Handicapped Accesible Entrance
Student Permit Parking
Faculty & Staff Permit Parking
Metered Parking