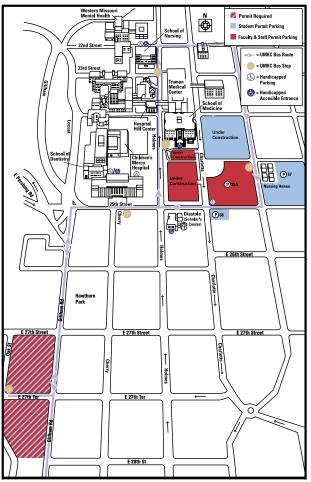

| (Pierson Auditorium)                           | F-12               |
| UH         | University House                               | H-17               |
|            | -                                              |                    |

## Other Buildings

Institute for Professional Preparation 5310 Harrison Communiversity 5327 Holmes Garage 5444 Troost Printing Services 5930 Troost Roo Prints (Quick Copy) Main: 5930 Troost, x5299 426 Dentistry School, x5271 1-202 Law, x5272 Royall Hall, x5261 U-News 5327 Holmes

E PARKING
WKC Bus Route
UMKC Bus Stop
WKC Bus Stop
Handicapped Parking
E KCATA Metro Bus Route
KCATA Metro Bus Stop
Handicapped Accesible Entrance
Student Permit Parking
Faculty & Staff Permit Parking
Metered Parking

### **Hospital Hill Campus**

25th and Holmes streets



#### **UMKC Helpful Phone Numbers**

E

| Admissions/Enrollment        | 816-235-1111 |
|------------------------------|--------------|
| Bookstore/University Center  | 816-235-2665 |
| Disabled Student Services    | 816-235-5696 |
| Financial Aid/Scholarships   | 816-235-1154 |
| HELPLine (advisory service)  | 816-235-2222 |
| Registrar/Registration       | 816-235-1213 |
| JMKC Operator (general info) | 816-235-1000 |
|                              |              |

UMKC is an equal opportunity/affirmative action institution. Relay Missouri: 1-800-735-2966 (TT) and 1-800-735-2466 (VOICE)