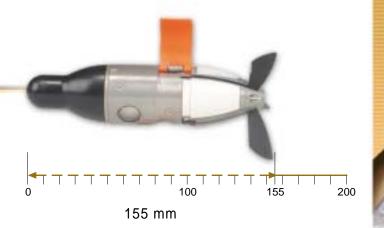

#### **Technical Data**

O Range: 600 m

Max altitude: 150 m (max range)

Weight: 145 grLength: 155 mm

O Caliber: 38 mm (sub-caliber)

• Launcher: M203 grenade launcher

O Camera: Two CCD color cameras

• Flight time: 8 sec (max range)

• Footprint: 1200 m<sup>2</sup>

• Resolution: 20 cm/pixel (max altitude)