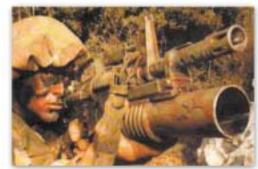

#### **Technical Data**

O Range: 600 m

Max altitude: 150 m (max range)

Weight: 145 grLength: 155 mm

O Caliber: 38 mm (sub-caliber)

• Launcher: M203 grenade launcher

O Camera: Two CCD color cameras

• Flight time: 8 sec (max range)