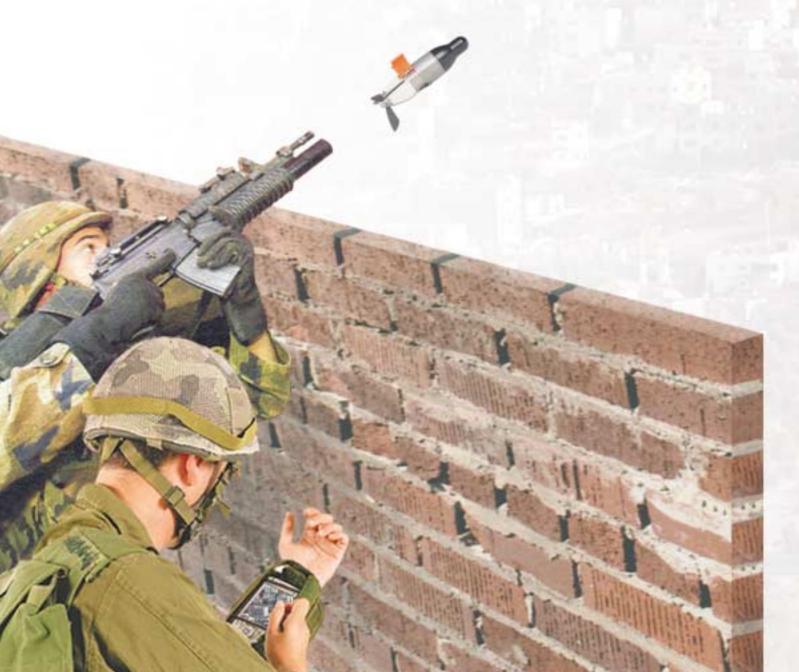

# **FIREFLY**

**System Components** 

M203 Launcher

**Firefly** 

**Pocket PC** 

### **Ground Assault Tactical Intelligence**

RAFAEL's Firefly presents a revolutionary concept in tactical intelligence for small units on the battlefield or in urban territory.

For the first time, infantry soldiers, Special Forces, and law enforcement units can obtain instantaneous live photos from areas without line of sight.

Firefly is fully independent and requires zero support from neighboring forces.

#### **Key Features**

- Terrain ortho-photo
- High resolution picture
- O Data analysis
- 3D color video stream
- Quiet launch

#### **Technical Data**

O Range: 600 m

Max altitude: 150 m (max range)

Weight: 145 grLength: 155 mm

O Caliber: 38 mm (sub-caliber)

• Launcher: M203 grenade launcher

O Camera: Two CCD color cameras

• Flight time: 8 sec (max range)