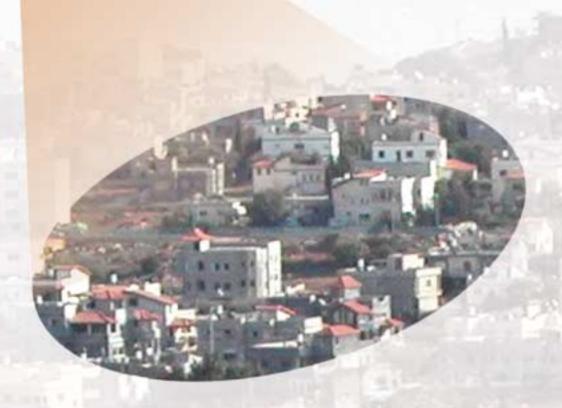

### **Ground Assault Tactical Intelligence**

RAFAEL's Firefly presents a revolutionary concept in tactical intelligence for small units on the battlefield or in urban territory.

For the first time, infantry soldiers, Special Forces, and law enforcement units can obtain instantaneous live photos from areas without line of sight.

• Footprint: 1200 m<sup>2</sup>

• Resolution: 20 cm/pixel (max altitude)