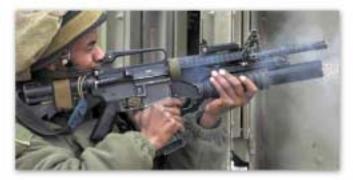

#### **Technical Data**

O Range: 600 m

Max altitude: 150 m (max range)

Weight: 145 grLength: 155 mm

O Caliber: 38 mm (sub-caliber)

• Launcher: M203 grenade launcher

O Camera: Two CCD color cameras

• Flight time: 8 sec (max range)