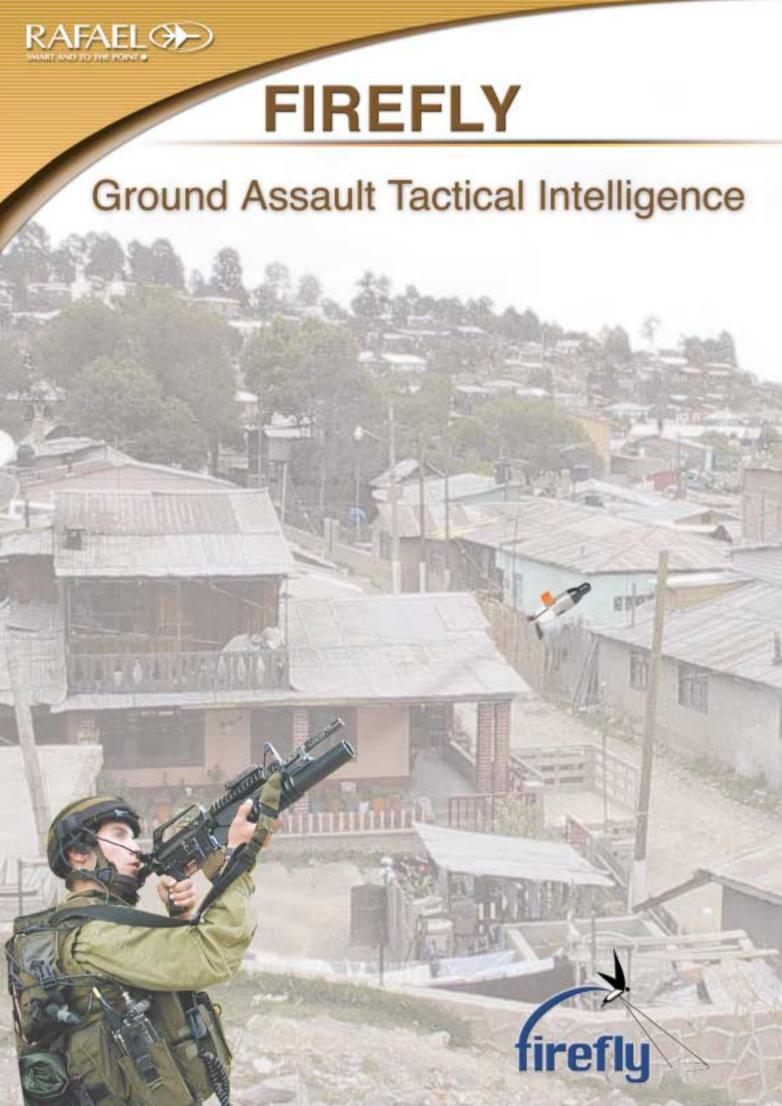

### **Ground Assault Tactical Intelligence**

RAFAEL's Firefly presents a revolutionary concept in tactical intelligence for small units on the battlefield or in urban territory.

For the first time, infantry soldiers, Special Forces, and law enforcement units can obtain instantaneous live photos from areas without line of sight.

Firefly is fully independent and requires zero support from neighboring forces.