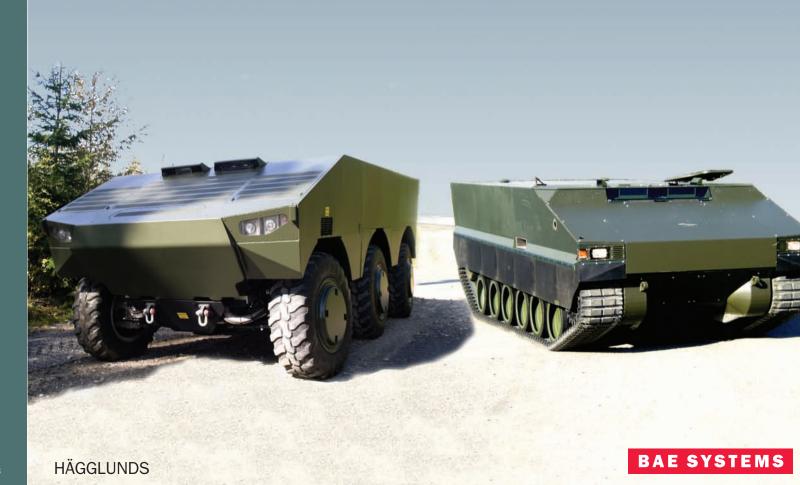

## SEP Modular Armoured Tactical System

SEP (Splitterskyddad Enhetsplattform, or Modular Armoured Tactical System) has been developed by BAE Systems Hägglunds and Sweden's Defence Materiel Administration to meet the needs of the forces of the future. Tomorrow's vehicles must be capable, modular, flexible and upgradeable. advanced design has been based on the principles command and control. of commonality, flexibility and upgradeability, enabling a wide range of functions and roles on a uniform basic platform.

SEP's versatility enables it to replace a wide range of armoured vehicles including command and control, personnel carriers, all-terrain logistics vehicles, sensor platforms, repair & recovery vehicles, ambulances and light combat vehicles.