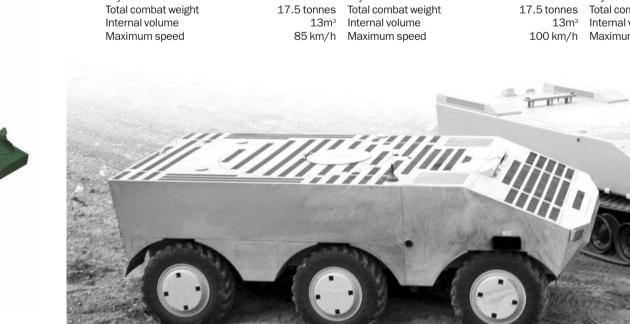

**Specifications** 

|             | SEP Wheeled 6x6                                                |                                                                                                              | SEP Wheeled 8x8                                                                                                                                                                                                                                                                                                                                                  |                                                                                                                                                                                                                      |  |
|-------------|----------------------------------------------------------------|--------------------------------------------------------------------------------------------------------------|------------------------------------------------------------------------------------------------------------------------------------------------------------------------------------------------------------------------------------------------------------------------------------------------------------------------------------------------------------------|----------------------------------------------------------------------------------------------------------------------------------------------------------------------------------------------------------------------|--|
| 6m          | Length                                                         | 6m                                                                                                           | Length                                                                                                                                                                                                                                                                                                                                                           | 6m                                                                                                                                                                                                                   |  |
| 2.8m        | Width                                                          | 2.8m                                                                                                         | Width                                                                                                                                                                                                                                                                                                                                                            | 2.8m                                                                                                                                                                                                                 |  |
| 1.9m        | Height                                                         | 2.2m                                                                                                         | Height                                                                                                                                                                                                                                                                                                                                                           | 2.2m                                                                                                                                                                                                                 |  |
| 11.5 tonnes | Weight (empty)                                                 | 11.5 tonnes                                                                                                  | Weight (empty)                                                                                                                                                                                                                                                                                                                                                   | 14 tonnes                                                                                                                                                                                                            |  |
| 6 tonnes    | Payload                                                        | 6 tonnes                                                                                                     | Payload                                                                                                                                                                                                                                                                                                                                                          | 10 tonnes                                                                                                                                                                                                            |  |
| 17.5 tonnes | Total combat weight                                            | 17.5 tonnes                                                                                                  | Total combat weight                                                                                                                                                                                                                                                                                                                                              | 24 tonnes                                                                                                                                                                                                            |  |
| 13m³        | Internal volume                                                | 13m³                                                                                                         | Internal volume                                                                                                                                                                                                                                                                                                                                                  | 13m³                                                                                                                                                                                                                 |  |
| 85 km/h     | Maximum speed                                                  | 100 km/h                                                                                                     | Maximum speed                                                                                                                                                                                                                                                                                                                                                    | 100 km/h                                                                                                                                                                                                             |  |
|             | 2.8m<br>1.9m<br>11.5 tonnes<br>6 tonnes<br>17.5 tonnes<br>13m³ | 6m Length 2.8m Width 1.9m Height 11.5 tonnes Weight (empty) 6 tonnes Payload 17.5 tonnes Total combat weight | 6m         Length         6m           2.8m         Width         2.8m           1.9m         Height         2.2m           11.5 tonnes         Weight (empty)         11.5 tonnes           6 tonnes         Payload         6 tonnes           17.5 tonnes         Total combat weight         17.5 tonnes           13m³         Internal volume         13m³ | 6m Length 2.8m Width 2.8m Width 2.8m Width 2.8m Width 1.9m Height 2.2m Height 11.5 tonnes Weight (empty) 6 tonnes Payload 6 tonnes Payload 17.5 tonnes Total combat weight 13m³ Internal volume 13m³ Internal volume |  |