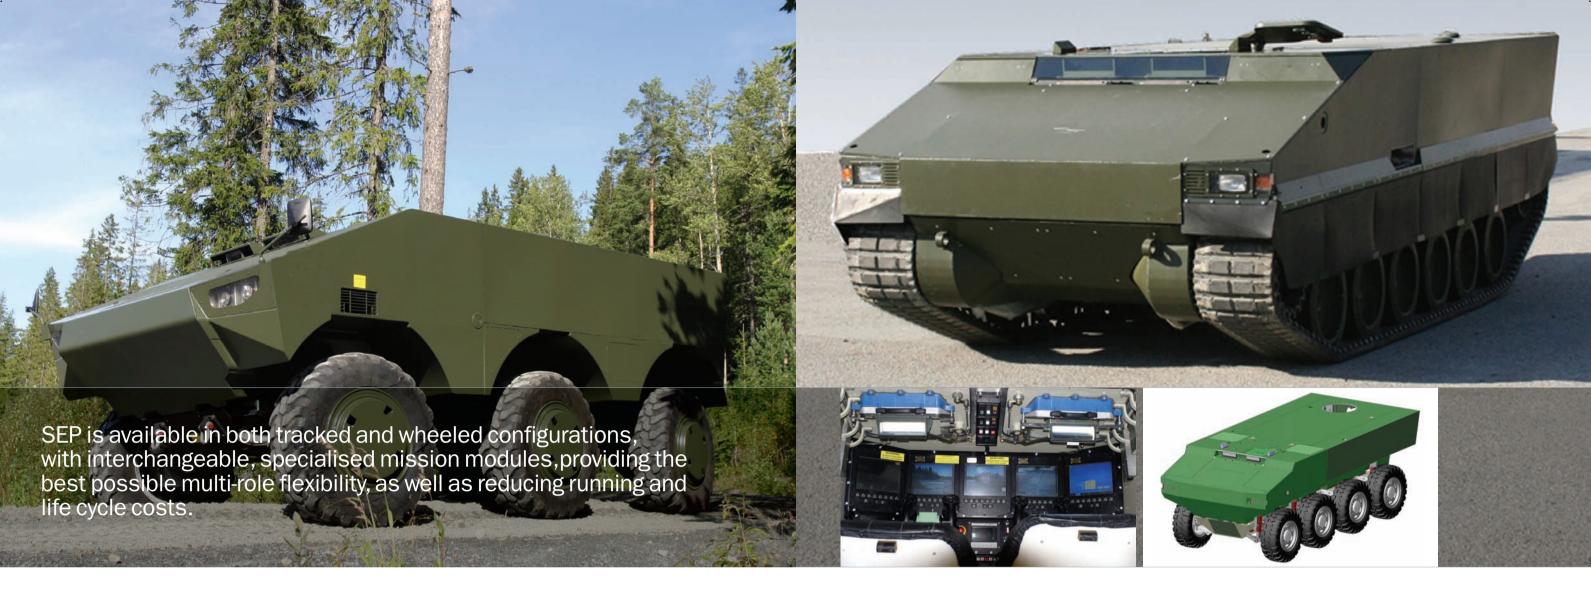

## SEP Modular Armoured Tactical System

SEP (Splitterskyddad Enhetsplattform, or Modular Armoured Tactical System) has been developed by BAE Systems Hägglunds and Sweden's Defence Materiel Administration to meet the needs of the forces of the future. Tomorrow's vehicles must be capable, modular, flexible and upgradeable. advanced design has been based on the principles command and control. of commonality, flexibility and upgradeability, enabling a wide range of functions and roles on a uniform basic platform.

SEP's versatility enables it to replace a wide range of armoured vehicles including command and control, personnel carriers, all-terrain logistics vehicles, sensor platforms, repair & recovery vehicles, ambulances and light combat vehicles.

Meeting future requirements means making use of the latest technological developments. SEP features advanced stealth technology, including a battery power option which enables the vehicle to run in silent mode. The vehicle is equipped with databus-based vehicle electronics and optronics for driving and surveillance.

High levels of protection are offered as standard and reliability and ease of maintenance have been built in from the outset. The relocation of the engine and drive line into the sponsons creates a unique crew space that extends, uninterrupted, throughout the length of the vehicle. This permits To satisfy these requirements, SEP's innovative and next generation levels of fightability, habitability,