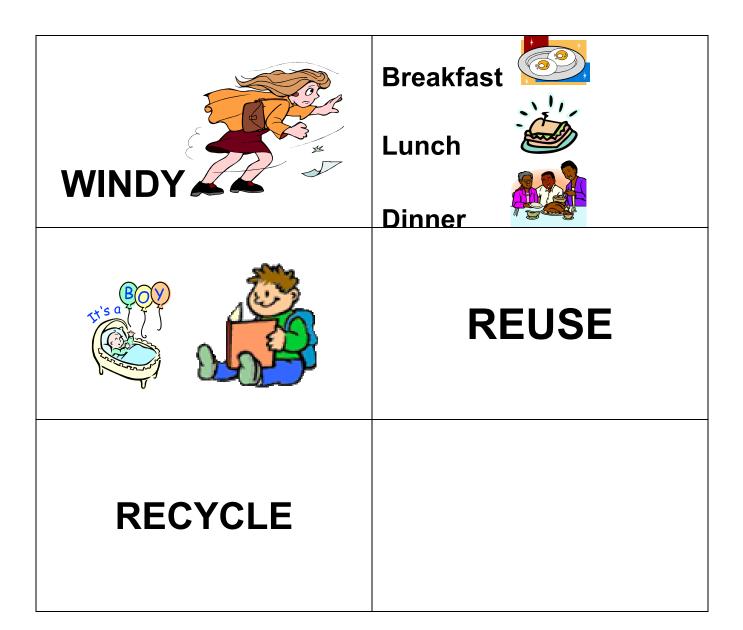

Which picture shows a

**WINDY** 

day?

We put on a sweater when the weather gets

\_\_\_?

The flowers begin to grow when the weather gets

\_\_\_\_\_\_

The snow starts to fall only when the weather is

\_\_\_\_\_\_7

| We go swimming to cool off when the weather is?                                               | We hold on to our hats when the weather is?                                                     |
|-----------------------------------------------------------------------------------------------|-------------------------------------------------------------------------------------------------|
| Which picture shows the correct arrangement of meals we eat in a day?  Dinner Breakfast Lunch | Which picture shows Pedro at birth and then age six?                                            |
| Washing the dishes and using them again tomorrow is an example of?                            | Drawing on paper and giving it your teacher to be turned into new paper again is an example of? |
|                                                                                               |                                                                                                 |
|                                                                                               |                                                                                                 |