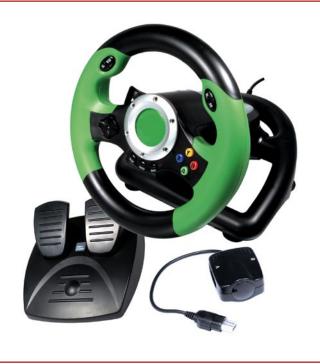

#### **WIRELESS V8 PLUS RACER**

2.4GHZ WIRELESS CONTROL PAD

**OPERATIONAL RANGE OF 7 METRES** 

ERGONOMICALLY DESIGNED WHEEL ROTATES THROUGH 180 DEGREES.

REALISTIC HAND PADDLES PROVIDE ENHANCED GAMEPLAY

PRESSURE SENSITIVE ACCELERATOR AND BRAKE PEDAL UNIT.

8-WAY D-PAD + 10 PROGRAMMABLE ACTION BUTTONS.

POWERFUL VIBRATION FEEDBACK MOTOR.