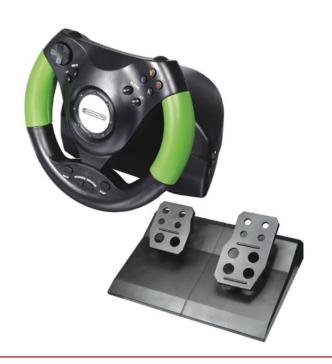

## PRO RACER

ERGONOMICALLY DESIGNED WHEEL ROTATES THROUGH 180 DEGREES.

PRESSURE SENSITIVE ACCELERATOR AND BRAKE PEDAL UNIT.

8-WAY D-PAD + 10 PROGRAMMABLE ACTION BUTTONS.

POWERFUL VIBRATION FEEDBACK MOTOR.