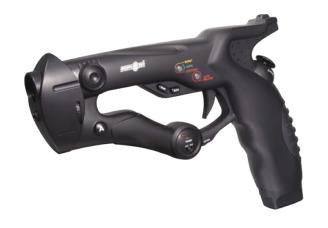

### **WIRELESS LIGHT GUN**

2.4GHZ WIRELESS CONTROL PAD

**OPERATIONAL RANGE OF 7 METRES** 

COMPATIBLE WITH 100HZ TELEVISIONS

**ERGONOMIC GRIP** 

QUICK RELOAD FUNCTION

BURST, AUTO GUN AND SHOT GUN FIRING OPTIONS

**BUILT IN EXPANSION SLOT** 

FEATURES D-PAD CONTROL AND 4 ACTION BUTTONS