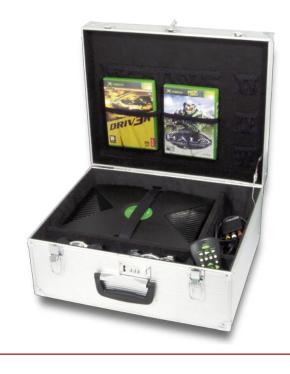

## **PRO CASE**

**ALUMINIUM CARRY CASE** 

COMBINATION LOCK

STORAGE SPACE FOR CONSOLE, CABLES, GAMES MEMORY CARDS, AND CONTROL PADS.