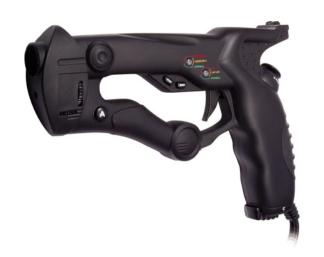

### **WIRELESS LIGHT GUN**

2.4GHZ WIRELESS CONTROL PAD

**OPERATIONAL RANGE OF 7 METRES** 

COMPATIBLE WITH 100HZ TELEVISIONS

**ERGONOMIC GRIP** 

QUICK RELOAD FUNCTION

BURST, AUTO GUN AND SHOT GUN FIRING OPTIONS

**BUILT IN EXPANSION SLOT** 

FEATURES D-PAD CONTROL AND 4 ACTION BUTTONS