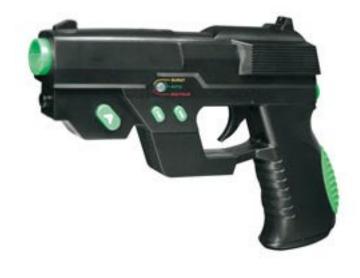

## **100HZ LIGHT GUN**

COMPATIBLE WITH 100HZ TELEVISIONS

**ERGONOMIC GRIP** 

QUICK RELOAD FUNCTION

BURST, AUTO GUN AND SHOT GUN FIRING OPTIONS

**BUILT IN EXPANSION SLOT** 

FEATURES D-PAD CONTROL AND 4 ACTION BUTTONS

### **LIGHT GUN**

COMPATIBLE WITH 100HZ TELEVISIONS

ERGONOMIC GRIP

QUICK RELOAD FUNCTION

BURST, AUTO GUN AND SHOT GUN FIRING OPTIONS

BUILT IN EXPANSION SLOT

FEATURES D-PAD CONTROL AND 4 ACTION BUTTONS