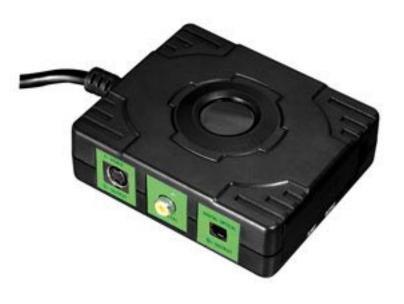

## **AV EXPANDER**

THE XBOX AV EXPANDER ENABLES YOU TO CONNECT AN XBOX CONSOLE TO ANY TELEVISION, MONITOR OR A\V EQUIPMENT THROUGH THE FOLLOWING CONNECTORS:

STANDARD A\V OUTPUT.
RGB SCART.
COMPONENT VIDEO.
S-VIDEO.
OPTICAL TOS LINK
COAXIAL.