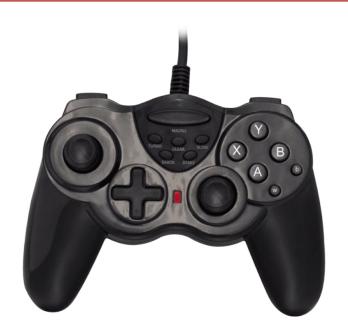

### **POWERSHOCK I**

FULLY FEATURED CONTROL PAD

TURBO FIRE

PROGRAMMABLE MACRO MODE

VIBRATION FEEDBACK

SUITABLE FOR ALL AGES

AVAILABLE IN BLACK / SILVER / GREEN AND CLEAR COLOURS