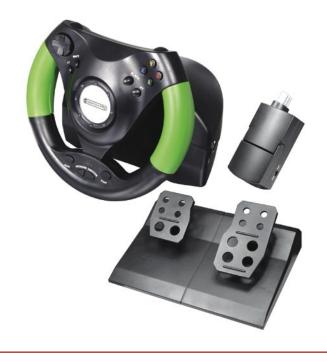

## **V8 PLUS RACER**

ERGONOMICALLY DESIGNED WHEEL ROTATES THROUGH 180 DEGREES.

REALISTIC HAND PADDLES PROVIDE ENHANCED GAMEPLAY

PRESSURE SENSITIVE ACCELERATOR AND BRAKE PEDAL UNIT.

8-WAY D-PAD + 10 PROGRAMMABLE ACTION BUTTONS.

POWERFUL VIBRATION FEEDBACK MOTOR.