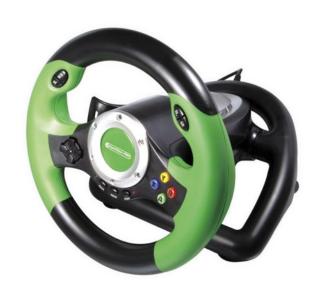

#### **WIRELESS V8 PLUS RACER**

2.4GHZ WIRELESS CONTROL PAD

**OPERATIONAL RANGE OF 7 METRES** 

ERGONOMICALLY DESIGNED WHEEL ROTATES THROUGH 180 DEGREES.

REALISTIC HAND PADDLES PROVIDE ENHANCED GAMEPLAY

PRESSURE SENSITIVE ACCELERATOR AND BRAKE PEDAL UNIT.

8-WAY D-PAD + 10 PROGRAMMABLE ACTION BUTTONS.

POWERFUL VIBRATION FEEDBACK MOTOR.