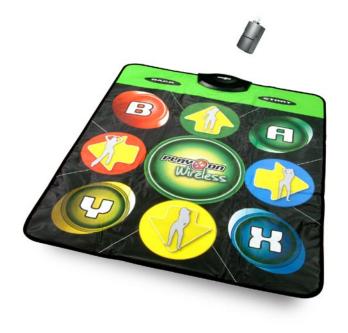

## **WIRELESS DANCE MAT**

2.4GHZ WIRELESS CONTROL PAD

**OPERATIONAL RANGE OF 7 METRES** 

8 WAY DANCE MAT FULLY COMPATIBLE WITH ALL DANCING GAMES

FOLDS AWAY FOR EASY STORAGE