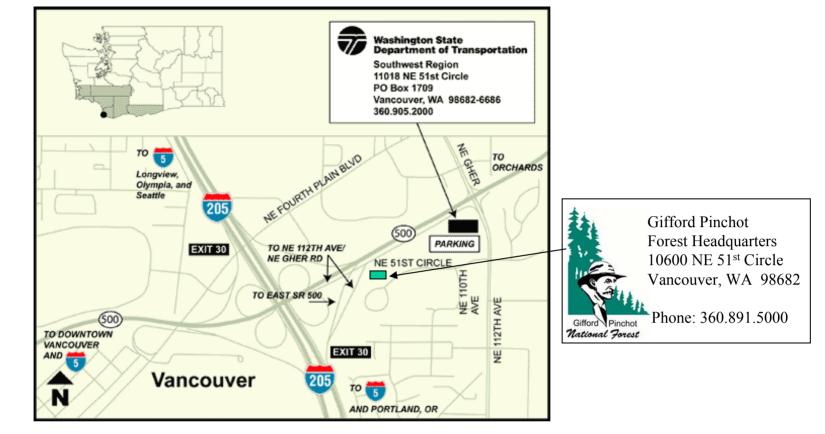

## **Driving Directions to Gifford Pinchot National Forest Headquarters Building and Parking Lot**

**Northbound on I-205:** Take Exit 30 (SR 500). Stay in the right lane at the exit and take the ramp towards NE 112th Avenue and NE Gher Road. Stay in the far right lane on the ramp and turn right at the light onto NE 112th Avenue. Turn right at the next light onto NE 51st Circle. Proceed west .3 of a mile to the Forest Headquarters. Park in the Visitor Parking section.

**Southbound on I-205**: Take Exit 30 (SR 500/Vancouver/Orchards). Get on SR 500 East. Stay to the right and almost immediately get on the ramp to NE 112th Avenue. Stay in the far right lane on the ramp and turn right at the light onto NE 112th Avenue. Turn right at the next light onto NE 51st Circle. Proceed west .3 of a mile to the Forest Headquarters. Park in the Visitor Parking section.

**Northbound on I-5:** Take Exit 2 (39th Street/SR 500 East/Orchards). Stay to the right on the ramp and get onto SR 500 eastbound. Proceed east about five miles. Take the NE 112th Avenue exit. Stay in the far right lane on the exit ramp and turn right at the light onto NE 112th Avenue. Turn right at the next light onto NE 51st Circle. Proceed west .3 of a mile to the Forest Headquarters. Park in the Visitor Parking section.

**Southbound on I-5:** Take Exit 2 (SR 500 East). Turn right at the end of the ramp onto 39th Street. Go straight, follow the signs and get onto SR 500 East. Proceed east about five miles. Take the NE 112th Avenue exit. Stay in the far right lane on the exit ramp and turn right at the light onto NE 112th Avenue. Turn right at the next light onto NE 51st Circle. Proceed west .3 of a mile to the Forest Headquarters. Park in the Visitor Parking section.