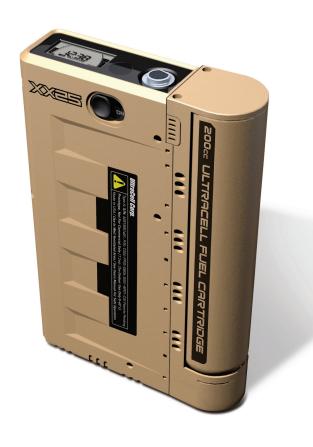

#### **PHYSICAL**

**DIMENSIONS** 

(INCLUDING FUEL CARTRIDGE) 5.9" x 9.1" x 1.7" (15cm x 23cm x 4.3cm)

WEIGHT 2.7 lbs (1.23 kg)

COLOR Sand

#### **USER INTERFACE**

**MEMBRANE SWITCH** On/Off

**NVG COMPATIBLE LCD DISPLAY** Displays Fuel Gauge, Power Output, Runtime, Errors

CONNECTOR Standard military connectors

#### **FUEL CARTRIDGE**

**CAPACITY** 180 Whr, 15 Ah (at 12V) **DURATION PER CARTRIDGE** 9 hours at 20 Watts **WEIGHT (FULL)** 12.1 oz (345 grams) **WEIGHT (EMPTY)** 4.6 oz (131 grams)