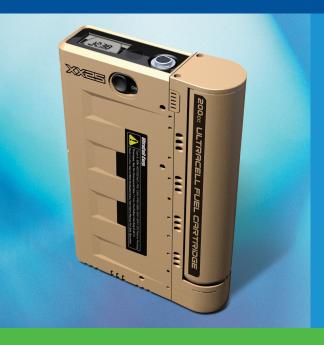

#### **PHYSICAL**

**DIMENSIONS** 

(INCLUDING FUEL CARTRIDGE) 5.9" x 9.1" x 1.7" (15cm x 23cm x 4.3cm)

WEIGHT 2.7 lbs (1.23 kg)

COLOR Sand

#### **USER INTERFACE**

**MEMBRANE SWITCH** On/Off

**NVG COMPATIBLE LCD DISPLAY** Displays Fuel Gauge, Power Output, Runtime, Errors

CONNECTOR Standard military connectors