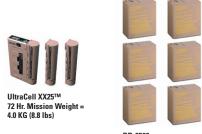

The XX25 can provide uninterrupted power for a 72 hour mission with a total weight of 8.8 lbs compared to 27 lbs with batteries. Additionally, intelligence, surveillance and reconnaissance sensors can operate for weeks without interruption. The XX25 has been designed around demanding environments such as jungle, desert, and the arctic. The XX25 is rugged, quiet and Night Vision compatible.

# 72 HOUR MISSION WEIGHT

\*At 20 Watts

# 72 Hr. Mission Weight = 12.6 KG (27.1 lbs)