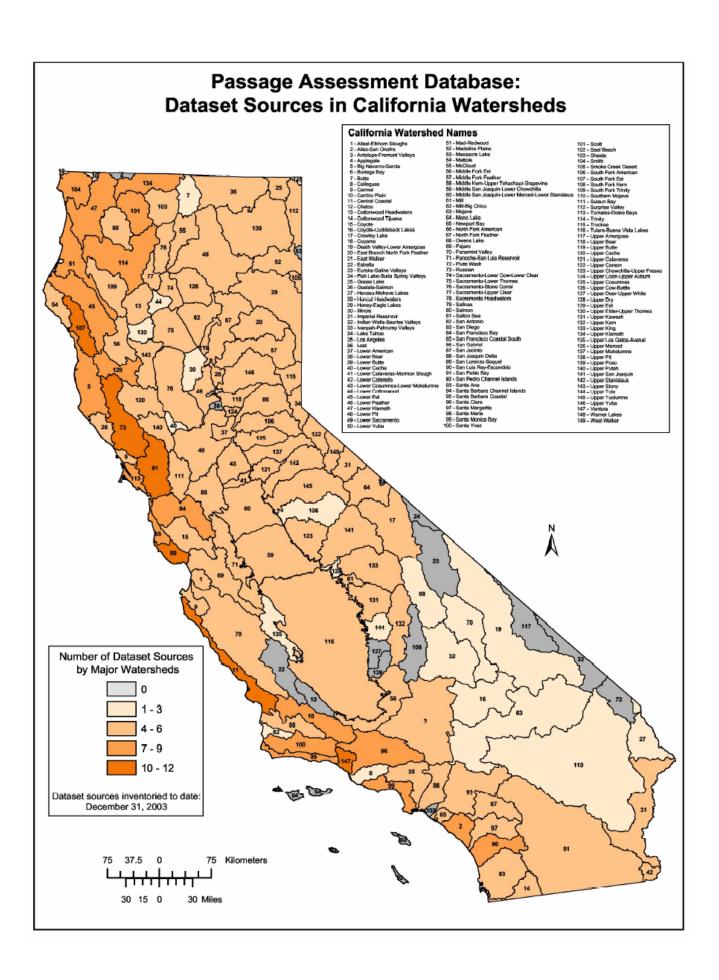

## List of Data Sources Providing Data to the California Fish Passage Assessment Database

| DATA SOURCE                                          | COUNTY                                   | Number of<br>Passage<br>Sites |
|------------------------------------------------------|------------------------------------------|-------------------------------|
| Alameda County Flood Control and Water               | Alameda                                  | 88                            |
| Conservation District                                |                                          | 10                            |
| California Coastal Conservancy                       | Statewide                                | 13                            |
| California Conservation Corps