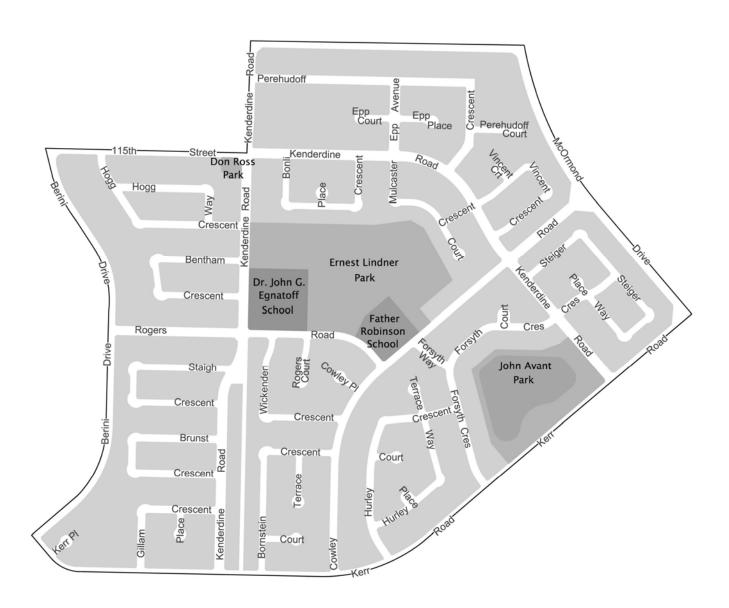

**Major Occupations** 

| 2006 |
|------|
| 18   |
| 485  |
| 252  |
| 375  |
| 176  |
| 61   |
| 45   |
| 550  |
| 272  |
| 230  |
|      |

**Park Space** 

|                                | Acres 2005    |
|--------------------------------|---------------|
| Don Ross Park (N)              | 0.5           |
| Ernest Lindner Park (N)        | 21.2          |
| John Avant Park (N)            | 13.2          |
| Total acres<br>People per acre | 34.9<br>124.9 |
| B 1 / B B / B B / B            |               |

Park type: N-Neighbourhood D-District MD-Multi-district SU-Special Use

**Vehicle Registration** 

|          | 2005  |
|----------|-------|
| Erindale | 4,683 |