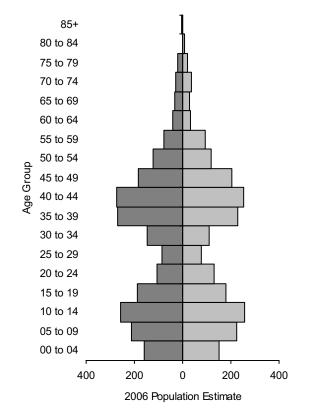

## **Age Group**

\* Refer to Appendix A for data table.

■ Female ■ Male

historical neighbourhood development.

The number of new residential dwelling units in 2006 is included as a last line in this table.

Age Groups

**Source**: Generation Five

Sample: n/a Date: 2006

**Description**: Describes the age and sex characteristics of Saskatoon's population

through the use of a population pyramid.