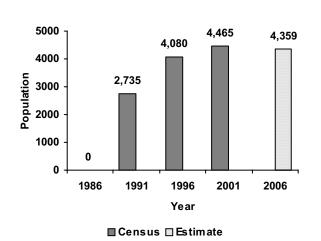

## **Population**

#### **Population**

**Source**: Generation Five; Statistics Canada

**Sample**: n/a; 20%

**Date**: 2006; 1986-2001 Census

**Description**: Indicates population change based on available data.