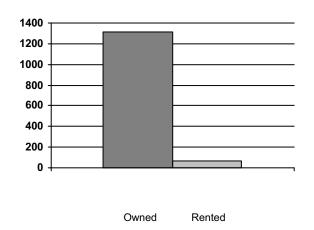

**Housing by Tenure** 

|        | 2006  |
|--------|-------|
| Owned  | 1,311 |
| Rented | 68    |

**Housing Costs** 

|                                   | 2006 |
|-----------------------------------|------|
| Average Owner's Major Payments \$ | 940  |
| Average Gross Rent \$             | 898  |