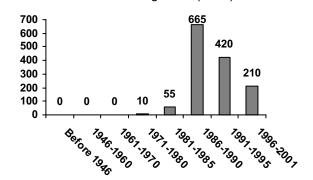

Age of Dwelling

|                                       | 2001 |
|---------------------------------------|------|
| Before 1946                           | 0    |
| 1946-1960                             | 0    |
| 1961-1970                             | 0    |
| 1971-1980                             | 10   |
| 1981-1985                             | 55   |
| 1986-1990                             | 665  |
| 1991-1995                             | 420  |
| 1996-2001                             | 210  |
| New Residential Dwelling Units (2006) | 0    |