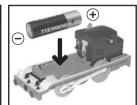

## **Inserting batteries**

**Thomas** 

Bertie

### **@** CAUTION

- Take special care to ensure batteries are inserted correctly, observing (+) and (-) marks on battery and product Removal and replacement of batteries should be carried out by an adult or under adult supervision • Do not attempt to recharge non-rechargeable batteries
- Rechargeable batteries must be removed from toy before recharging Removal and recharging of rechargeable batteries should be carried out by an adult or under adult supervision • Avoid short circuiting the contacts in the battery compartment or the battery terminals • Remove exhausted batteries from product • Do not mix old (used) and new batteries or batteries of different types, eq. rechargeable and alkaline • Do not attempt to power battery products by the introduction of mains supply or separate power supplies, and do not attempt to plug any part of this product into the main's supply • Dispose of exhausted batteries safely, and never dispose of batteries in a fire • Remove batteries from product after use or if storing for long periods • Periodically examine product for signs of damage to electrical parts and do not play with until damage has been properly examined. Only use batteries of the same or equivalent type to those recommended · Please retain the above information for future reference.