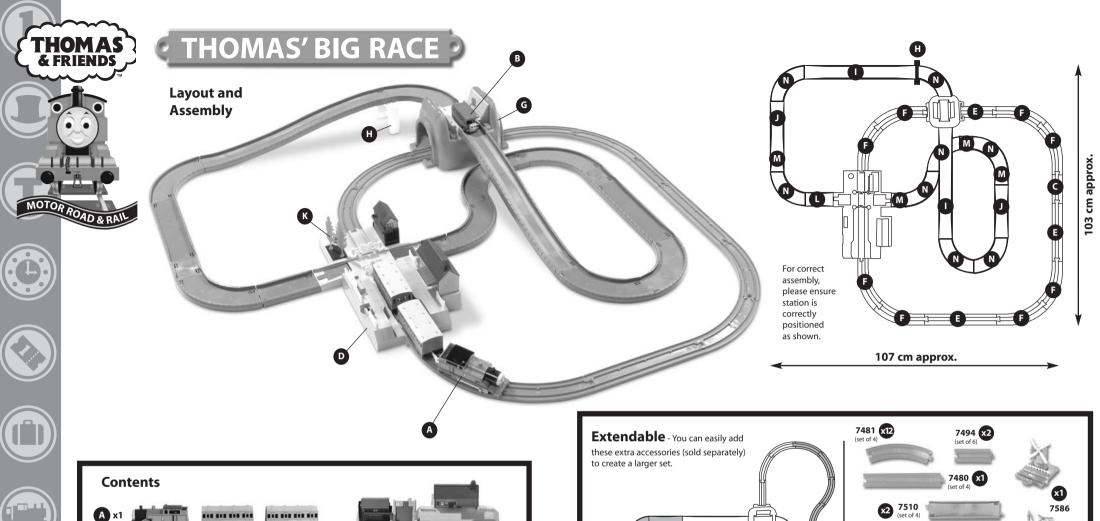

POWERCHECK BATTERIES

Ref No. 4771 Made in Thailand



Tomy UK Ltd., Totton, Hants. SO40 3SA, England.



homas the Tank Engine & Friends

A BRITT ALLCROFT COMPANY PRODUCTION

Based on The Railway Series by The Rev W Awdry © 2004 Gullane (Thomas) Limited. Thomas the Tank Engine & Friends and Thomas

& Friends are trademarks of Gullane Entertainment Inc. Thomas the Tank Engine & Friends is Reg. U.S. Pat. & Tm. Off. A HIT Entertainment Company.



For further information in the U.K. contact:

PO Box 20, Totton, Hants SO40 3YF. Tel: 023 8066 2600 Fax: 023 8066 2601

www.tomy.co.uk

















# THOMAS' BIG RACE

### **INSTRUCTIONS FOR USE**

PLEASE READ CAREFULLY AND RETAIN THESE INSTRUCTIONS FOR **FUTURE REFERENCE** 



## **Inserting batteries**

**Thomas** 

Bertie