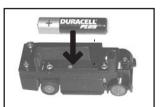

## **Inserting batteries**

**Thomas** 

Bertie

USE OF RECHARGEABLE BATTERIES IS NOT RECOMMENDED FOR THIS PRODUCT TOMY RECOMMEND THE USE OF DURACELL POWERCHECK BATTERIES

Ref No. 4771 Made in Thailand

Tomy UK Ltd., Totton, Hants. SO40 3SA, England.

homas the Tank Engine & Friends