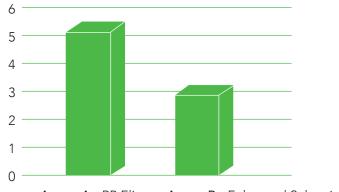

## 70% more views

Agent A enjoys 70% more views and 44% more views per listings.

Average view per listing

Agent A - PP Elite Agent B - Enhanced Subscription

Source: domain.com.au internal logs, October 2006