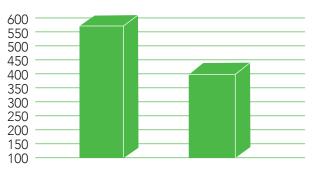

# 107% more enquiries

Agent A receives 107% more enquiries, that's 76% more enquiries per listing.

#### Average enquiry per listing

Agent A - PP Elite Agent B - Enhanced Subscription Source: domain.com.au internal logs, October 2006