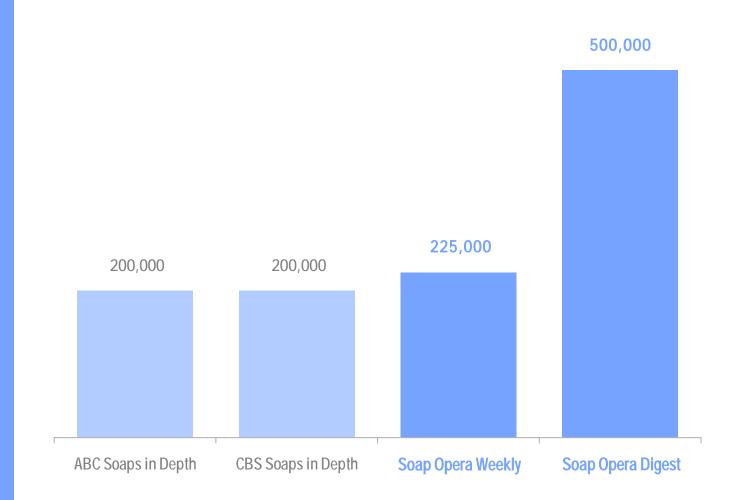

## Soap Opera Digest and Soap Opera Weekly have the highest rate bases... owning the soap opera category!

2006 rate base