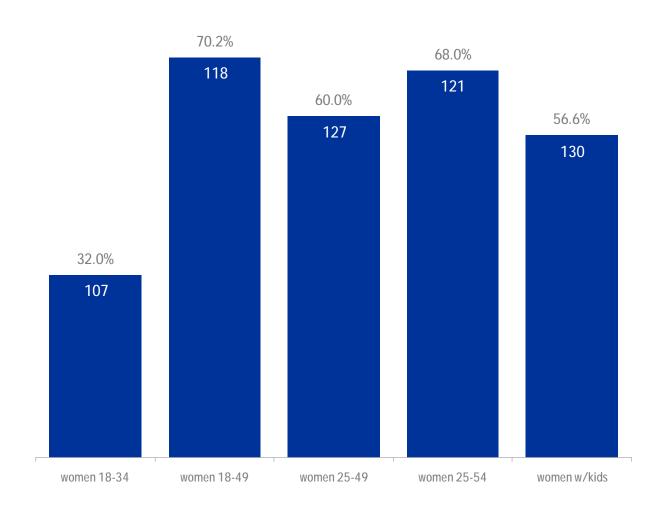

#### Soap Opera Weekly delivers a high concentration of key targets!

Soap Opera Weekly women 18+ % comp/index

Base: women 18+ Source: 2006 Spring MRI