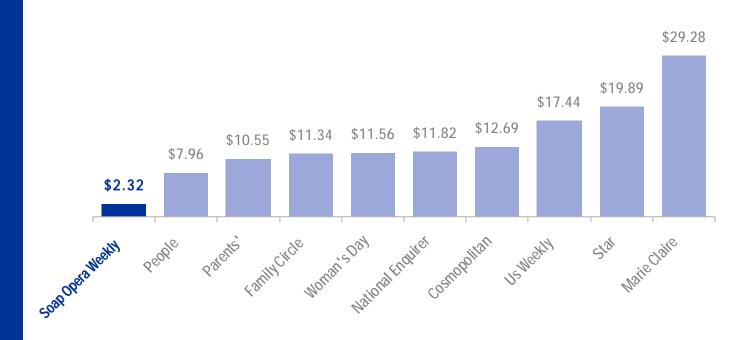

### SoapOperaWeekly **CPM Analysis**

#### For the price of one page in competitive titles, you can buy an entire schedule in Soap Opera Weekly!

Women 18+ CPM (\$)

#### A great media value!

Base: women 18+ CPM's based on P4C open rates Source: 2006 Spring MRI

**Target Audience** 