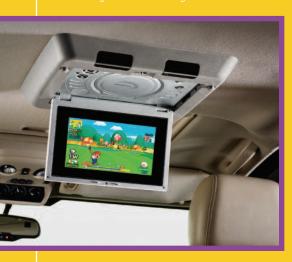

#### Overhead Docking Station

#### Low-Profile Design

Integrates with Vehicle's Audio System