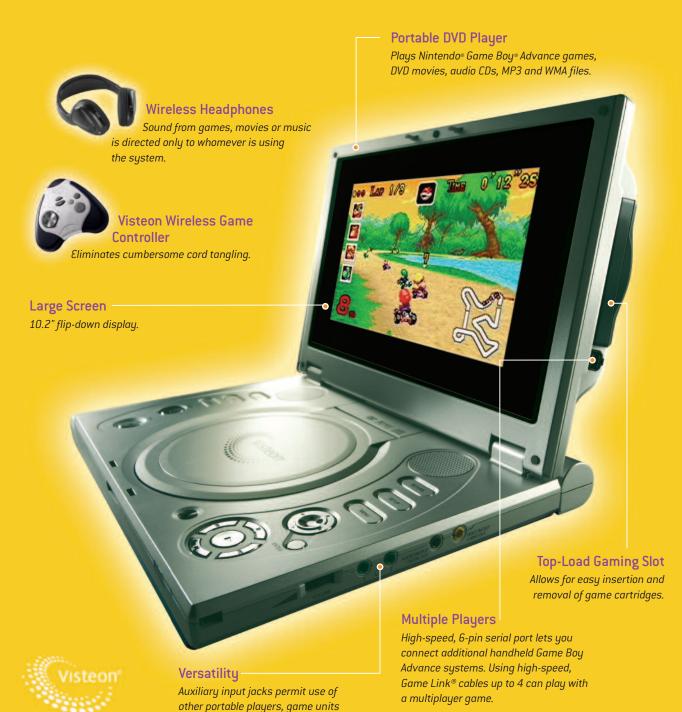

#### Dockable Entertainment featuring Game Boy\* Advance package includes:

Multimedia Capability — Plays Nintendo® Game Boy Advance games, DVD movies, audio CDs, MP3 and WMA files

Infrared Transmit/Receive Unit — For remote control
and wireless headphone usage

Visteon Wireless Game Controller, Wireless Headphones & Remote Control

Overhead Docking Statio

Auxiliaru Jacks — Input/output dual functionalitu

#### **Optional Equipment:**

Additional wireless headphones

Battery charger/AC adaptor

Additional hatteru

Carruina case

Audio/Video accessoru connectors

The Dockable Entertainment featuring Game Boy\* Advance system is covered by a 3-year/36,000 mile (new vehicles and a 1-year/12,000 mile (used vehicles) limited warranty when installed by an authorized technician.

# DOCKABLE ENTERTAINMENT featuring GAMEBOY ADVANCE

or camcorders.