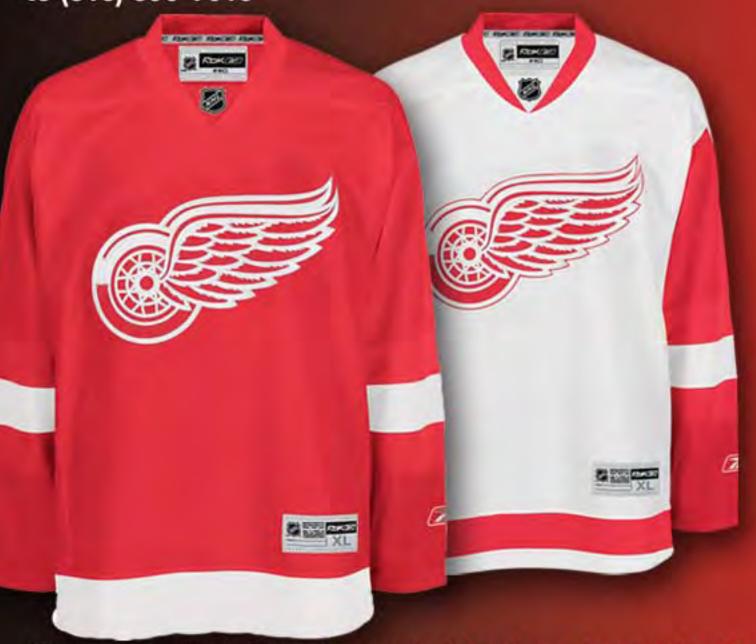

WIL

The **NEW** Premier RBK Detroit Red Wings jerseys will be available in September, and Hockeytown Authentics, next to the Troy Sports Center, will be the first retailer to have **EXCLUSIVE** rights to the jersey from September 14-21. Prices start at \$130.00.

## **Customer Information**

| Name:                                                                     |                                                     |                                                                             |
|---------------------------------------------------------------------------|-----------------------------------------------------|-----------------------------------------------------------------------------|
| Address:                                                                  |                                                     |                                                                             |
| City:                                                                     | State:                                              | Zip Code:                                                                   |
| Home Phone:                                                               | Work Phone:                                         | Cell Phone:                                                                 |
| Email:                                                                    | @                                                   |                                                                             |
| Premier Jersey In                                                         | formation                                           |                                                                             |
| Jersey Size: Adult S                                                      | M L XL XXL                                          |                                                                             |
| Jersey Color:                                                             | Home (Red)                                          | Away (White)                                                                |
| Jersey Price: Blank (\$130                                                | Quantity                                            | Name & Number (\$155) Quantity                                              |
| Name on Back of Jersey: _                                                 |                                                     | Number:                                                                     |
| Payment Informat<br>Credit Cards will be charged whe<br>Credit Card Type: | n the jersey arrives in stock. A                    | nticipated arrival time is mid-September<br>rCard Discover American Express |
| Name On Card:                                                             | Security Card:                                      |                                                                             |
|                                                                           |                                                     | Security Code:<br>d, Amex 4 digit pin above card number)                    |
|                                                                           | eligible to those who ore if different from billing | der by August 31(48 contiguous states only). address:                       |
|                                                                           |                                                     |                                                                             |
| Address:                                                                  |                                                     |                                                                             |