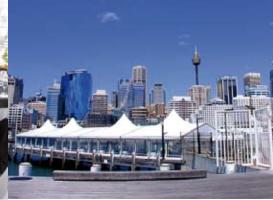

## north wharf marquee

under cover, under the stars

## Features

Unique waterfront views

Multimedia capabilities

Once a year only, from mid-November to mid-December, this magnificent silk-lined marquee is erected on the museum's north wharf and offers endless possibilities for end-of-year parties.

On the water's edge of one of the most beautiful harbours in the world, the marquee lends itself to live entertainment with dancing, theming and special lighting effects.

10 metres