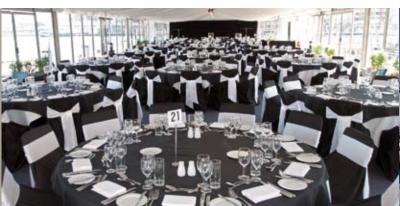

## north wharf marquee

under cover, under the stars

## Features

Unique waterfront views

Multimedia capabilities

Once a year only, from mid-November to mid-December, this magnificent silk-lined marquee is erected on the museum's north wharf and offers endless possibilities for end-of-year parties.

On the water's edge of one of the most beautiful harbours in the world, the marquee lends itself to live entertainment with dancing, theming and special lighting effects.

10 metres