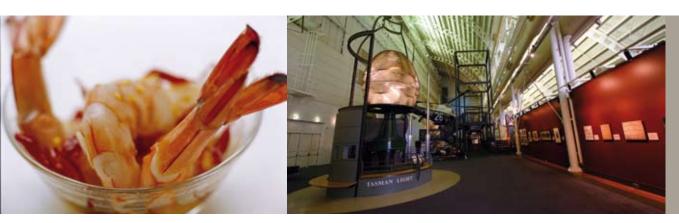

## tasman light and deck

right in the middle of the action

Positioned in the centre of the museum, this versatile venue features the huge revolving lens of the historic Tasman Island Lighthouse and other interesting museum exhibits.

## Features

Tasman Island Lighthouse lens
Interesting museum exhibits