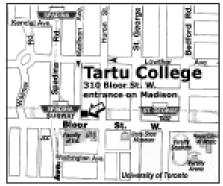

ours, then 1 hour S/D



Registration: 8:30 a.m. – 9:30 a.m. (sharp) Saturday before the Tournament [only player registering before 9:30 a.m. are guaranteed to be paired for 10:00 a.m.] or
in advance by mail. Make cheque payable to "Larry Bevand" and send to Chess'n Math, 1683 Bayview Ave., Toronto, Ontario, M4G 3C1 (No Postdated Cheques) or
by email to barry@cybersolutions.net with payment by 9:30 am Saturday, October 9.

- Entry Fee: \$60. for Adults, \$30 for Juniors (Under 21) (Late Fee of \$10.00 to on site entries without advance phone or email registration)
- Byes: Maximum  $2 \frac{1}{2}$  point byes available in rounds 1-5 if requested in advance

Misc: Bring sets and clocks. No Smoking in the Building.

Information: Chess'n Math (416) 486-3395 Larry Bevand bevand@chess-math.org



\*Lotto Bonus for GTCL – sanctioned events: player wins bonus prize if (s)he plays and wins every game. Open Prizes based on entire tournament, Unrated players eligible only for Unrated prizes in U1600 section or open prizes in Open section

| Entry Form-2004 Thanksgiving Open |                                                               |                                                                          |         |           |  |
|-----------------------------------|---------------------------------------------------------------|--------------------------------------------------------------------------|---------|-----------|--|
| Name                              | ]                                                             | Rating