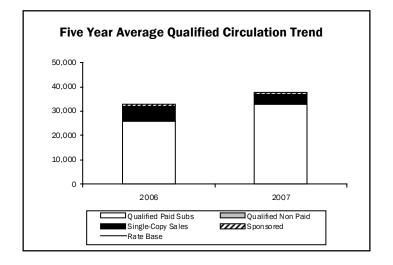

3

www.bpaww.com

| 7. FIVE CALENDAR YEAR ANALYSIS: AVERAGE ANNUAL AUDITED QUALIFIED CIRCULATION AND CURRENT UNAUDITED CIRCULATION STATEMENTS |                 |                      |  |  |  |  |
|---------------------------------------------------------------------------------------------------------------------------|-----------------|----------------------|--|--|--|--|
|                                                                                                                           | Audited<br>Data | Circulation<br>Claim |  |  |  |  |
|                                                                                                                           | 2006            | *2007                |  |  |  |  |
| Total Audit Average Qualified:                                                                                            | 29,119          | 32,925               |  |  |  |  |
| Rate Base (if any):                                                                                                       | **NC            | **NC                 |  |  |  |  |
| Rate Base +/-:                                                                                                            | **NC            | **NC                 |  |  |  |  |
| Percent +/-:                                                                                                              | **NC            | **NC                 |  |  |  |  |
| Qualified Paid                                                                                                            | 29,119          | 32,925               |  |  |  |  |
| Subscriptions                                                                                                             | 23,704          | 27,946               |  |  |  |  |
| Single-Copy Sales                                                                                                         | 5,415           | 4,979                |  |  |  |  |
| Qualified Non-Paid:                                                                                                       | -               | -                    |  |  |  |  |
| Post Expire Copies included in Total Qualified Circulation:                                                               | **NC            | **NC                 |  |  |  |  |
| Average Annual Order Price:                                                                                               | 104 YTL         | 104 YTL              |  |  |  |  |

<sup>\*</sup>NOTE: 2007 is unaudited. With each successive year, new data will be added until five years of data is displayed.