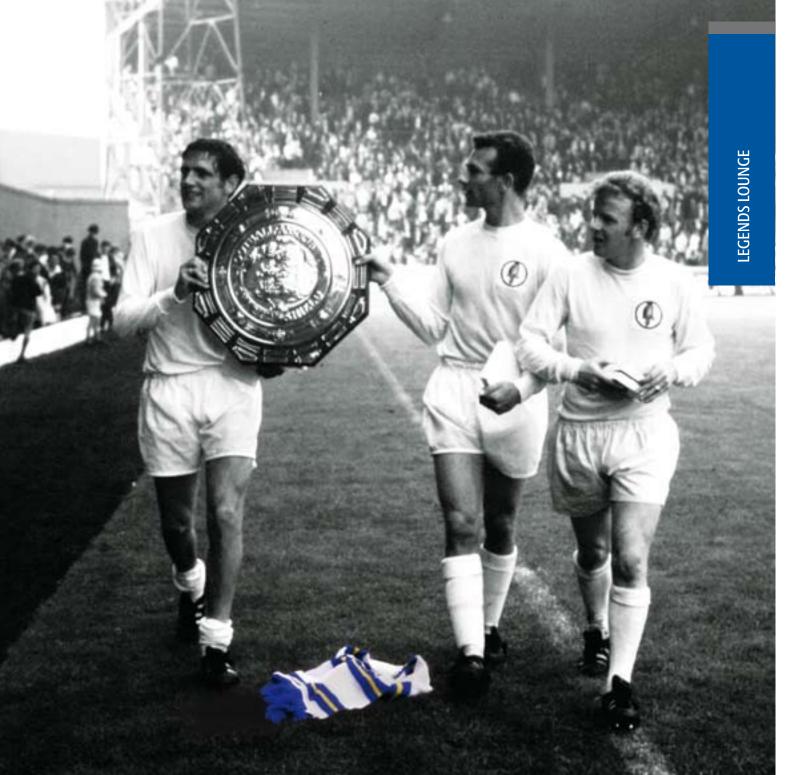

## **LEGENDS**LOUNGE

The Legends Lounge was opened on Saturday 17th November 2007 by our very own 'Famous Five' - Allan Clarke, Norman Hunter, Mick Jones, Peter Lorimer, and Paul Reaney. The walls are draped in history with pictures from 'the Revie era' to the penultimate taste of silverware in the old League One triumph of the 1991/92 season.