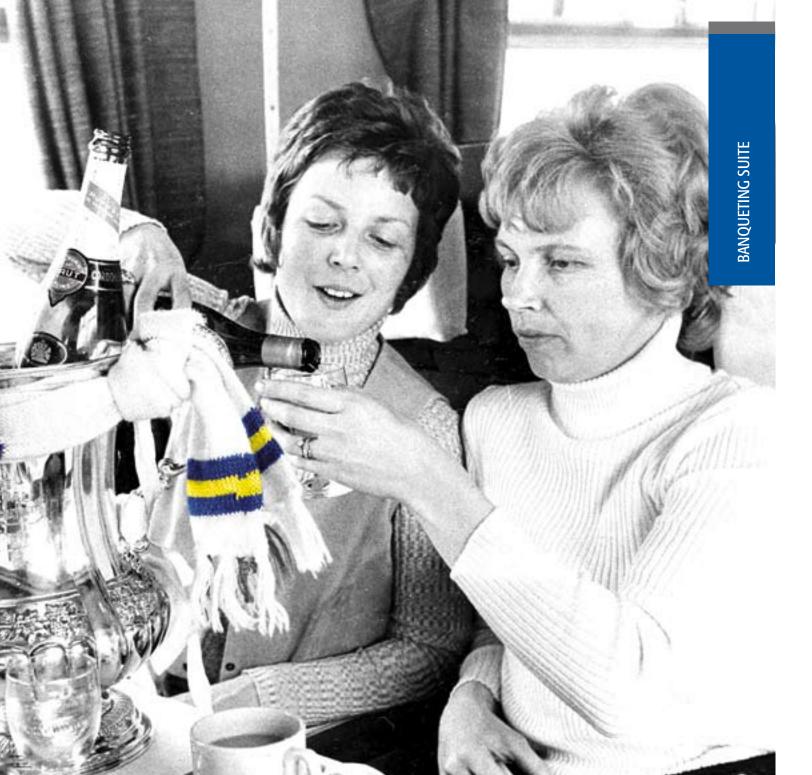

# **BANQUETING**SUITE

Whether you entertain, network or simply enjoy your football, the Banqueting Suite is at the centre of matchday hospitality. Guests enjoy a three-course meal while being entertained in style with pre-match interviews and game build up with resident Leeds United legends.

Following the game the entertainment continues with analysis from the legends and Man of the Match awards and interviews.

The Banqueting Suite package includes:

- Three-course meal at your reserved table
- Executive padded seat on the half-way line
- Official Matchday programme and teamsheet
- Celebrity host(s)
- Half-time & full-time tea & coffee
- Cash bar facility
- Betting service