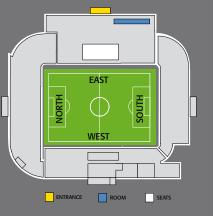

## EAST STANDBOXES

An East Stand Box is the perfect place to entertain within a private environment while enjoying all the atmosphere of the big match.

Guests enjoy superb views from inside or outside the box. A luxury three-course choice meal is served before opening the doors to your private executive seating where you can sample the legendary Elland Road roar.

## **SOUTH STAND**BOXES

The South Stand boxes are located behind the goal and offer guests the chance to dine in view of the hallowed turf.

The upper tier package includes a three-course gourmet meal. Served in the privacy of your own box with waiter/waitress drinks service. Guests have the opportunity to use the Legends Lounge bar, pre and post match.