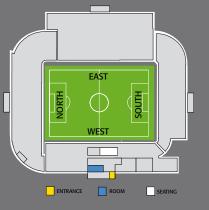

## EAST STANDBOXES

An East Stand Box is the perfect place to entertain within a private environment while enjoying all the atmosphere of the big match.

Guests enjoy superb views from inside or outside the box. A luxury three-course choice meal is served before opening the doors to your private executive seating where you can sample the legendary Elland Road roar.

## **SOUTH STAND**BOXES

The South Stand boxes are located behind the goal and offer guests the chance to dine in view of the hallowed turf.

The upper tier package includes a three-course gourmet meal. Served in the privacy of your own box with waiter/waitress drinks service. Guests have the opportunity to use the Legends Lounge bar, pre and post match.