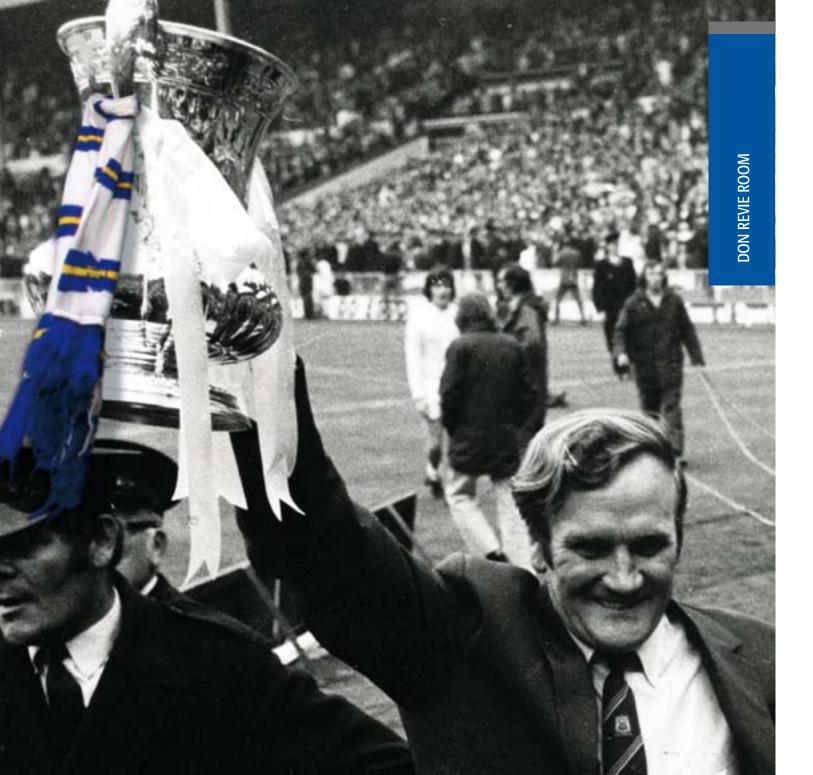

### **DON REVIEROOM**

### Donald George Revie OBE 10th July 1927 – 26th May 1989

Don Revie is considered one of the finest managers in English football history, and was inducted into the English Football Hall of Fame in 2004 as recognition of his impact on the game.