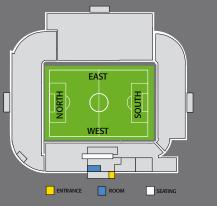

## EAST STANDBOXES

An East Stand Box is the perfect place to entertain within a private environment while enjoying all the atmosphere of the big match.

Guests enjoy superb views from inside or outside the box. A luxury three-course choice meal is served before opening the doors to your private executive seating where you can sample the legendary Elland Road roar.

## **SOUTH STAND**BOXES

The South Stand boxes are located behind the goal and offer guests the chance to dine in view of the hallowed turf.

The upper tier package includes a three-course gourmet meal. Served in the privacy of your own box with waiter/waitress drinks service. Guests have the opportunity to use the Legends Lounge bar, pre and post match.