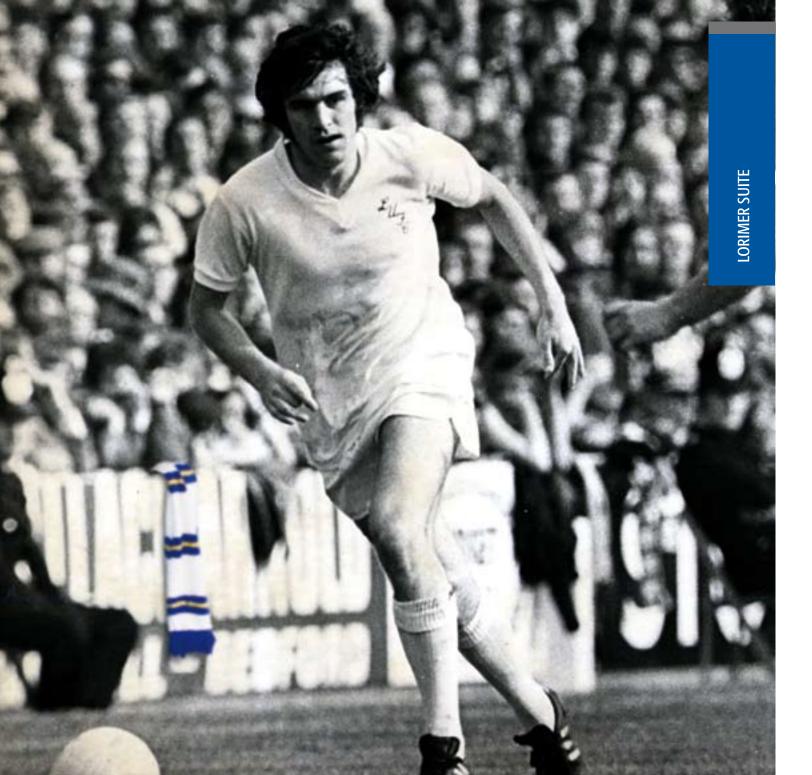

### **LORIMER**SUITE

Situated on the first floor of the East Stand the Lorimer Suite was opened on Saturday 13th October 2007 by the legend himself, Peter Lorimer. Regarded as one of the best ever players for the club, Peter made 700 appearances in a career spanning over two decades, scoring 238 goals (a club record that still remains today). Joining in May 1962, Peter became the youngest player to wear the White shirt (aged 15 years). Peter was a frequent and often spectacular goalscorer earning himself several nicknames stemming from his powerful shooting. 'Hotshot' and 'Lash' were two of the more prevalent before those thunderboots were hung up in October 1985.