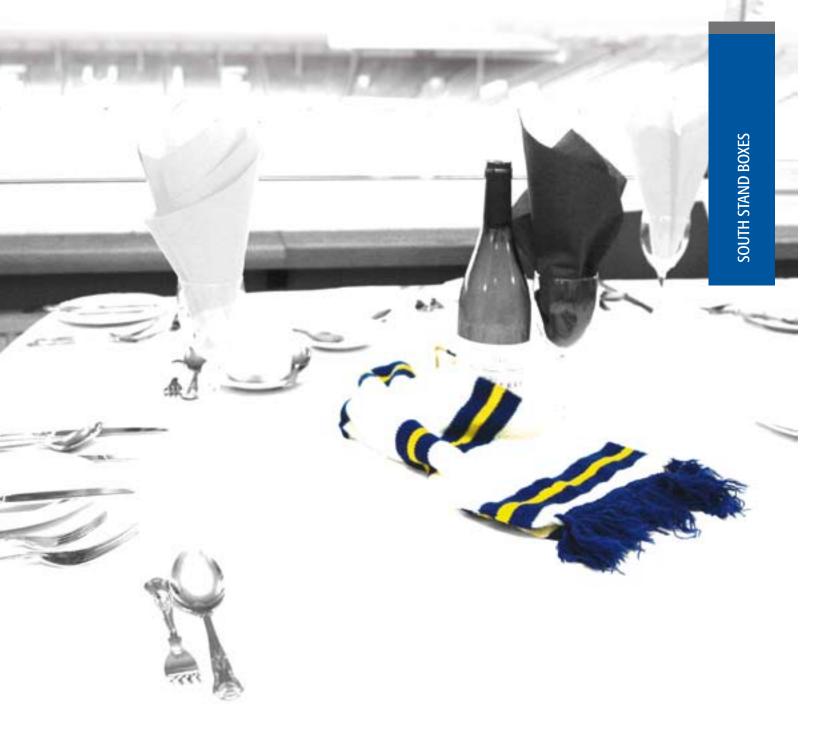

## **SOUTH STAND**BOXES

The South Stand boxes are located behind the goal and offer guests the chance to dine in view of the hallowed turf.

The upper tier package includes a three-course gourmet meal. Served in the privacy of your own box with waiter/waitress drinks service. Guests have the opportunity to use the Legends Lounge bar, pre and post match.

The South Stand Box package includes:

- South Stand executive box seating up to 10 people
- Pre-match three-course meal served in the box
- Official Matchday programme and teamsheet
- Cash bar facility
- Drinks service
- Betting service
- Pavilion car park space\*