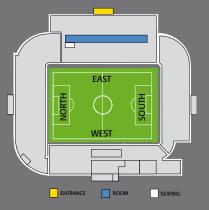

## EAST STANDBOXES

An East Stand Box is the perfect place to entertain within a private environment while enjoying all the atmosphere of the big match.

Guests enjoy superb views from inside or outside the box. A luxury three-course choice meal is served before opening the doors to your private executive seating where you can sample the legendary Elland Road roar.

## **SOUTH STAND**BOXES

The South Stand boxes are located behind the goal and offer guests the chance to dine in view of the hallowed turf.

The upper tier package includes a three-course gourmet meal. Served in the privacy of your own box with waiter/waitress drinks service. Guests have the opportunity to use the Legends Lounge bar, pre and post match.