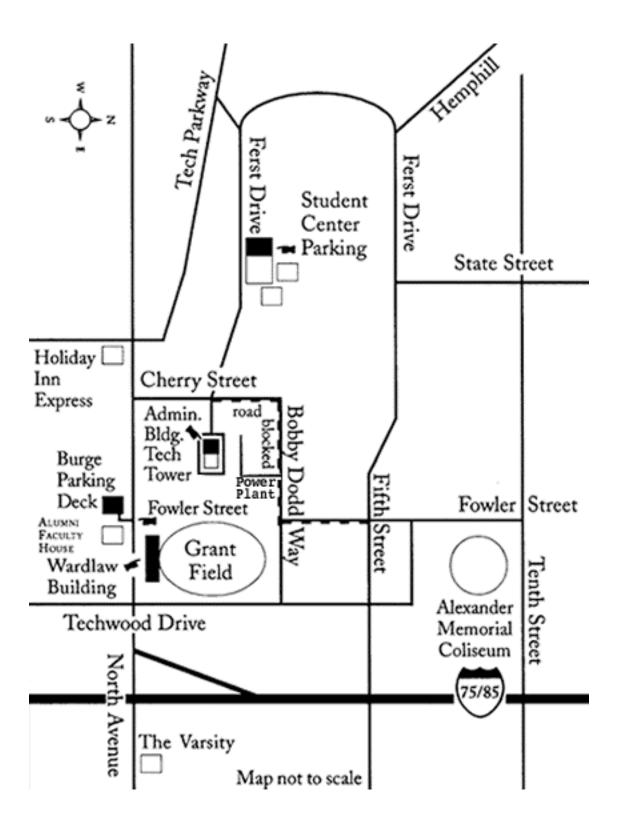

#### **Parking Information**

The two closest visitor parking lots are located on North Ave across from the Administration bldg. (Burge Parking Deck) and on Ferst Dr. adjacent to the Student Center [Note: The cost for parking is \$.50 per half hour or \$8 per calendar day.]

#### **Directions to the Visitor Parking Lots:**

<u>From I-75/I-85 Southbound</u>, take the North Ave. exit and turn right on North Ave. Go straight thru the light at Techwood Dr.. You have 2 choices, you can: (1) take a left onto Fowler St. (just past the Alumni faculty house) and an immediate right into the Burge parking deck, or (2) continue on North one block and turn right on Cherry St, then a left onto Ferst Dr. and about three blocks up turn right into the visitor parking lot just past the large "A-frame" covered bus stop.

<u>From I-75/I-85 Northbound</u>, take the 10th Street/14th Street/Georgia Tech exit. Turn left onto 10th Street. Take a left onto Fowler St. and continue on Fowler to Fith(Ferst) St. Turn left on Fith. One block down, turn right on Techwood Dr. and follow Techwood to North Ave. Turn right on North and refer to directions above.

# Walking Directions from the Visitor Parking Lots to the College of Sciences Office in the Administration (or Tech Tower) Building

<u>From the Burge Parking Deck</u>, use the crosswalk at street level or the bridge from the upper levels to cross North Ave and follow the diagonal sidewalk to the steps and up to the front door. Take the elevator or stairs - we're on the second floor, suite 202.

From the Student Center Visitor parking lot, Use the sidewalk on Ferst, heading back to Cherry St. Enter the side doors of the Admin/Tech Tower bldg. Use the elevator or stairs - we're on the second floor, suite 202.

## Directions for Deliveries to the College of Sciences offices

- Drive west on North Avenue toward Georgia Tech and the Coca-Cola Company complex.
- Cross over 75/85. At the intersection of Techwood Drive, turn right (there is a stoplight at this intersection).
- At the next intersection (also a stoplight) turn left onto Bobby Dodd Way.
- Go up the hill and turn left onto Power Plant Drive.
- Park in area designated for deliveries at top of hill.
- The Tech Tower is south of the parking area. Look for Junior's Grill (neon sign in window).
- Enter building in door closest to Junior's and the FedEX drop-off box on sidewalk.
- •Walk straight down hallway past vending machines to elevator on left. We're on the 2 nd floor, room 202.