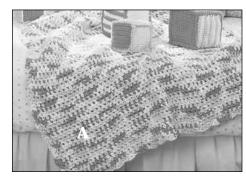

### **Blanket A**

Ch 111.

\*\*\*1st row: (WS). 1 sc in 2nd ch from hook. \*Ch 1. Miss next ch. 1 sc in next ch. Rep from \* to last ch. 1 sc in last ch. Turn. 110 sts. 2nd row: Ch 2. 1 hdc in first sc. \*Ch 1. Miss next sc. 1 hdc in next ch-1 sp. Rep from \* to last sc. 1 hdc in last sc. Turn.

**3rd row:** Ch 1. 1 sc in first hdc. \*Ch 1. Miss next hdc. 1 sc in next ch-1 sp. Rep from \* to last hdc. 1 sc in last hdc. Turn.

Rep 2nd and 3rd rows until work from beg measures approx 32 ins [81.5 cm], ending with 3rd row. **Do not** fasten off.

**Scallop Edging:** With RS facing and working across upper edge of Blanket, proceed as follows: \*\*Ch 1. 1 sc in first sc. \*Miss next sc and ch-1 sp. [(1 dc. Ch 1) twice. 1 dcl in next ch-1 sp. Miss next sc and ch-1 sp. 1 sc in next sc. Rep from \* to last sc. Miss last sc. Working along side of blanket, proceed as follows: 1 sc in side of first sc row. \*[(1 dc. Ch 1) twice. 1 dc| in side of next hdc row. 1 sc in side of next hdc row. Rep from \* to last hdc row. [(1 dc. Ch 1) twice. 1 dc] in side of last hdc row. 1 sc in side of last sc row.\*\* Rep from \*\* to \*\* across bottom and right side of Blanket. Join with sl st to first sc. Fasten off.\*\*\*