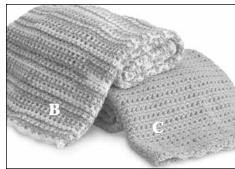

### **Blanket B**

Ch 135.

Work from \*\*\* to \*\*\* on 134 sts as given for Blanket A.

### **Blanket C**

Ch 147.

Work from \*\*\* to \*\*\* on 146 sts as given for Blanket A.