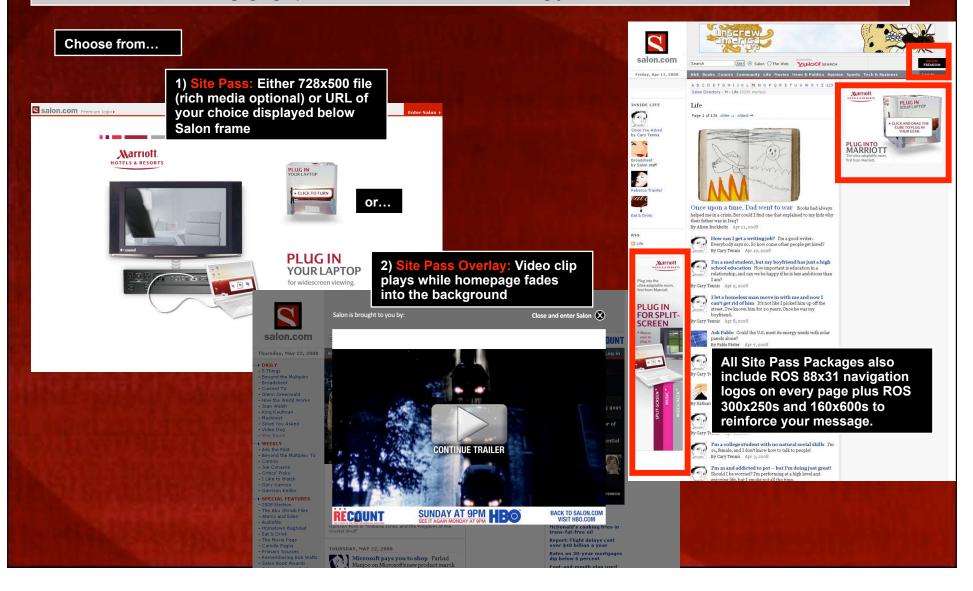

### **Advertising Platforms**

Site Pass Package

Salon's premier high-impact adverting platform, the Site Pass is shown to all Salon readers upon arrival at the site. There are several engaging options to consider when choosing your Site Pass: