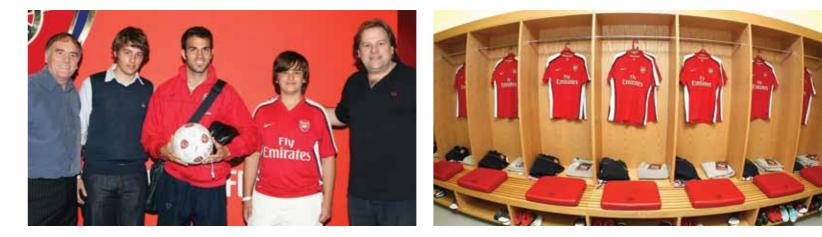

### **INSIDE ARSENAL EXPERIENCE** 4 GUESTS

The Inside Arsenal Experience is the only package that enables you and your guests to meet a current Arsenal player as part of your matchday experience. On your arrival at Emirates Stadium you will be escorted to the players' dressing room before heading through the tunnel to the pitch-side. You will then be greeted by an Arsenal player who will present you with a signed ball, a photographer will be on hand to capture the moment on camera.

A private dining table will be reserved in the Club Level Restaurant before you watch the match from half-way line seats. At half-time and post-match you will return to your table for complimentary refreshments.

The Inside Arsenal Experience includes:

- Presentation of a signed ball by an Arsenal player
- Visit to the players' dressing room and pitch-side
- Pre-match three course Theatre Buffet
- Complimentary wine, beer and minerals
- Half-way line match seats on Club Level
- Souvenir photograph with an Arsenal player\*
- Matchday programme and gift