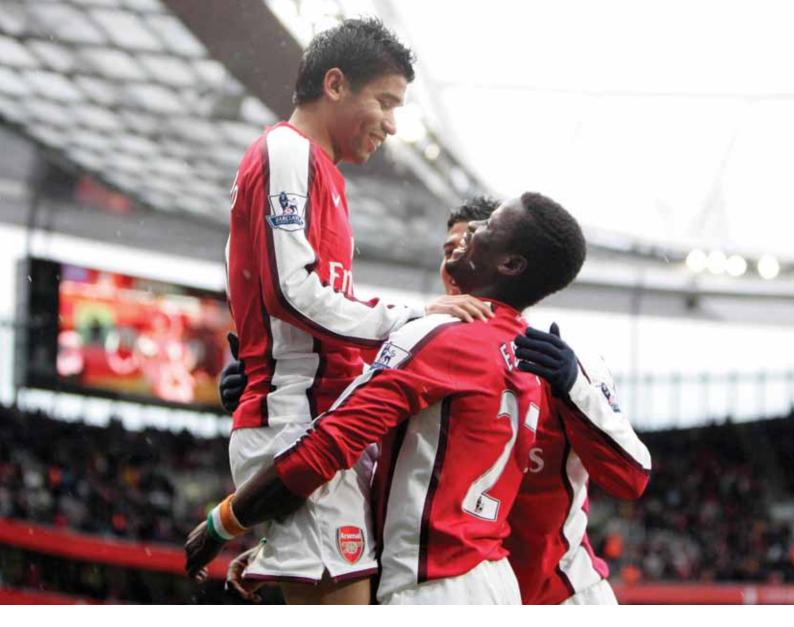

### **INSIDE ARSENAL EXPERIENCE** 4 GUESTS

The Inside Arsenal Experience is the only package that enables you and your guests to meet a current Arsenal player as part of your matchday experience. On your arrival at Emirates Stadium you will be escorted to the players' dressing room before heading through the tunnel to the pitch-side. You will then be greeted by an Arsenal player who will present you with a signed ball, a photographer will be on hand to capture the moment on camera.

The Inside Arsenal Experience includes:

- Presentation of a signed ball by an Arsenal player
- Visit to the players' dressing room and pitch-side
- Pre-match three course Theatre Buffet
- Complimentary wine, beer and minerals
- Half-way line match seats on Club Level
- Souvenir photograph with an Arsenal player\*
- Matchday programme and gift