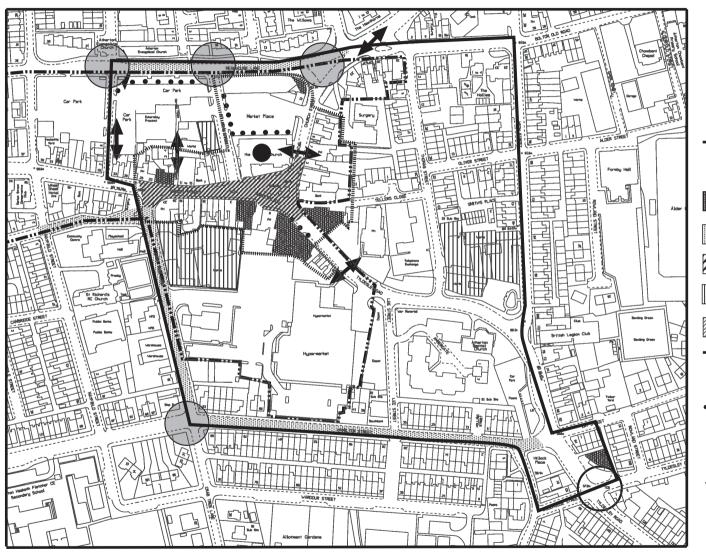

## Plan 4

## The Central Sector

Sector boundary

Landmark building setting to be enhanced or preserved

Sites or buildings requiring improvement

Area subject to traffic management/ traffic calming (more detailed plans available

Environmental Enhancements

Longer Term Development Opportunities or opportunities for new uses

UDP Town Centre Boundary

Pedestrian linkages which need to be protected or strengthened

Frontage improvements or boundary treatment required

Junction Improvements

Traffic Signal Installation

Based on the Ordnance Survey Mapping with the permission of the Controller of Majesty's Stationery Office © Crown Copyright.

Howethering reported in inferious Crown Copyright and may lead to proceeding.

Conservation Area Boundary

nauthorised reproduction infringes Crown Copyright and may lead to prosect will proceedings.Wigan MBC Local Authority Licence No LA 067 422 2001