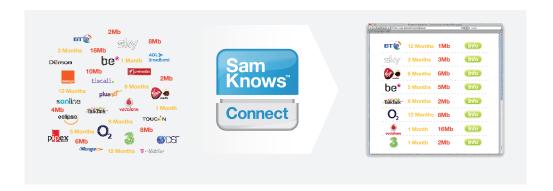

## All The Major ISPs

The customisable SamKnows Connect feed includes broadband packages from all the major UK Providers. All of the information (first year costs, download speeds, provider logos, product images and usage statistics) is automatically updated. The feed allows you to display broadband package information in a way that best suits the style and focus of your website.

It is the most comprehensive feed of its type available anywhere. Our team update it constantly to ensure the information you are displaying is up to date, and presented in a way that will engage broadband consumers.