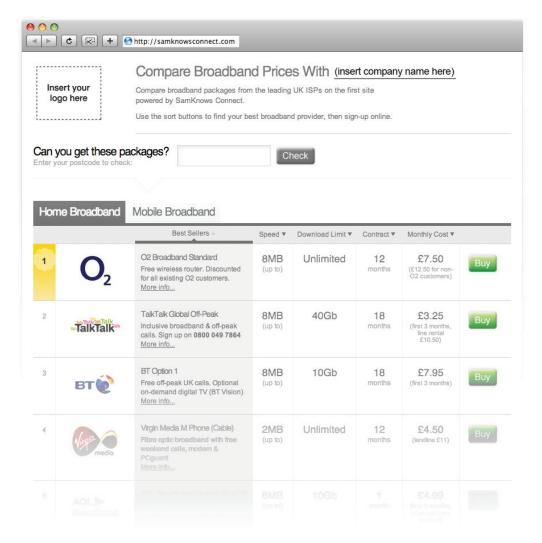

## Monetise Your Broadband Traffic

You can choose between white label pre-designed tables (built in compliance with Ofcom's accreditation scheme and your brand guidelines), or alternatively retain more design control by integrating an XML feed into your existing or purpose built site.

## All The Major ISPs

The customisable SamKnows Connect feed includes broadband packages from all the major UK Providers. All of the information (first year costs, download speeds, provider logos, product images and usage statistics) is automatically updated. The feed allows you to display broadband package information in a way that best suits the style and focus of your website.

# **Integrated Availability Checker**

The SamKnows Connect feed includes all the power and functionality of the SamKnows Availability API. This means you can easily add a postcode checker tool to your website, and show users exactly which broadband packages are available in their area.