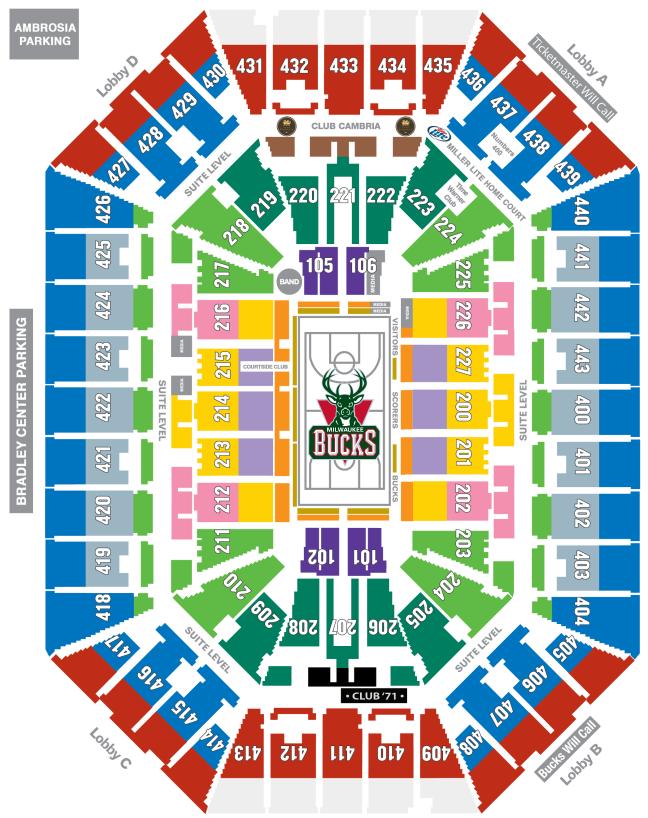

## **2009-10 SEATING MAP**

## **State Street**

| PRICING               |           | Club Cambria |           |           | 200, 201,<br>213, 214,<br>215, 227 |           |      | Club '71 |                        |                        |         |         |         |         |
|-----------------------|-----------|--------------|-----------|-----------|------------------------------------|-----------|------|----------|------------------------|------------------------|---------|---------|---------|---------|
| Full & Half<br>Season | Club      | \$120        | \$114     | \$90      | \$90                               | \$85      | \$65 | \$57/47  | \$33 - F*<br>\$38 - H* | \$22 - F*<br>\$41 - H* | \$27    | \$22    | \$17    | \$8     |
| Click N' Pick         | N/A       | \$133        | N/A       | \$105     | \$105                              | \$93      | \$80 | \$53     | \$50                   | \$40                   | \$32    | \$25    | \$20    | \$9     |
| Single Game           | Club      | \$145        | \$130     | \$120     | \$120                              | \$100     | \$95 | \$70/60  | \$60                   | \$50                   | \$36    | \$28    | \$23    | \$10    |
| Club Access           | Courtside | Club Cambria | Courtside | Courtside | Time Warner                        | Courtside |      | Club '71 |                        |                        | Numbers | Numbers | Numbers | Numbers |

\$1 Bradley Center Facility Fee to be added, per ticket per game \*F=Full Season, H=Half Season