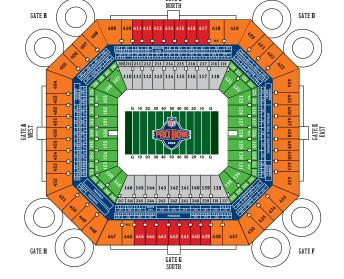

#### **UPGRADE YOUR STADIUM SEATING TO:**

Lower endzone & corners add \$50/package\*\*

Upper level sidelines add \$35/ package\*\*

Package prices are per person: SINGLE (1 guest, 1 room) DOUBLE (2 guests, 1 room). \*GameDay package does not include hotel and ground transfers. Color bar corresponds with seat locations on the stadium map below. \*\*All ticket upgrades are per person. Please add fee to Standard Package rates.