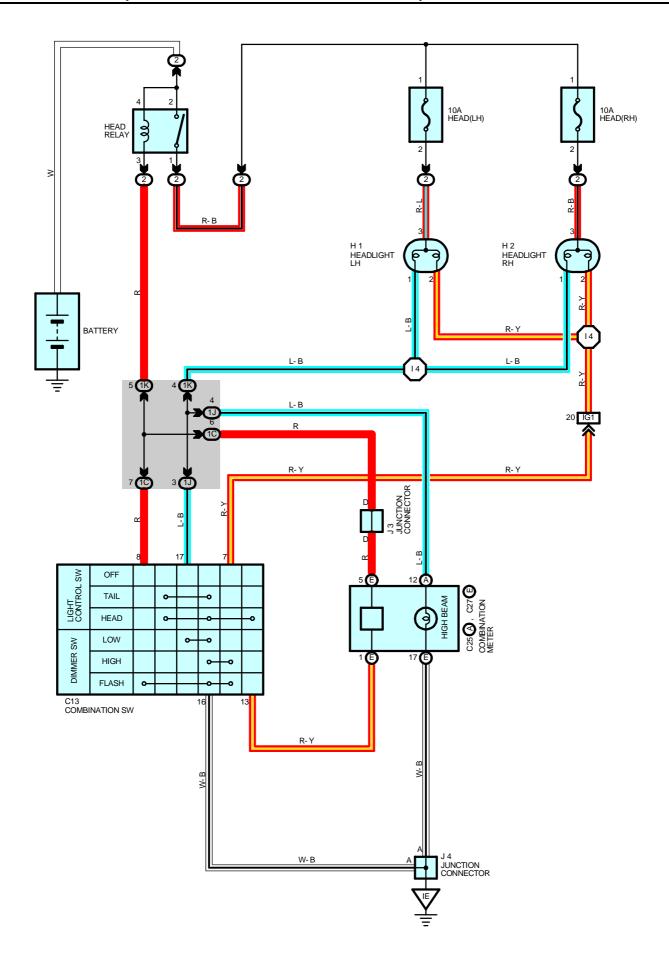

### **HEAD RELAY**

2-1 : Closed with light control SW at **HEAD** position or dimmer SW at **FLASH** position

# : PARTS LOCATION

| Code |   | See Page | Code | See Page | Code | See Page |
|------|---|----------|------|----------|------|----------|
| C13  |   | 30       | H1   | 28       | J4   | 31       |
| C25  | Α | 30       | H2   | 28       |      |          |
| C27  | E | 30       | J3   | 31       |      |          |

## : RELAY BLOCKS

| Code | See Page | Relay Blocks (Relay Block Location)       |  |
|------|----------|-------------------------------------------|--|
| 2    | 22       | Engine Room R/B (Engine Compartment Left) |  |

# : JUNCTION BLOCK AND WIRE HARNESS CONNECTOR

| Code                                                                 | See Page | Junction Block and Wire Harness (Connector Location)           |  |  |
|----------------------------------------------------------------------|----------|----------------------------------------------------------------|--|--|
| 1C                                                                   | 24       | Cowl Wire and Driver Side J/B (Lower Finish Panel)             |  |  |
| 1J                                                                   | 24       | Cowi Wile and Driver Side 3/B (Lower Finish Famer)             |  |  |
| 1K 24 Engine Room Main Wire and Driver Side J/B (Lower Finish Panel) |          | Engine Room Main Wire and Driver Side J/B (Lower Finish Panel) |  |  |

### : CONNECTOR JOINING WIRE HARNESS AND WIRE HARNESS

| Ī | Code | See Page | Joining Wire Harness and Wire Harness (Connector Location) |
|---|------|----------|------------------------------------------------------------|
| ſ | IG1  | 38       | Engine Room Main Wire and Cowl Wire (Left Kick Panel)      |

## : GROUND POINTS

| Code | See Page | Ground Points Location |
|------|----------|------------------------|
| ΙE   | 38       | Cowl Side Panel LH     |

## : SPLICE POINTS

| Ī | Code | See Page | Wire Harness with Splice Points | Code | See Page | Wire Harness with Splice Points |
|---|------|----------|---------------------------------|------|----------|---------------------------------|
|   | 14   | 40       | Engine Room Main Wire           |      |          |                                 |