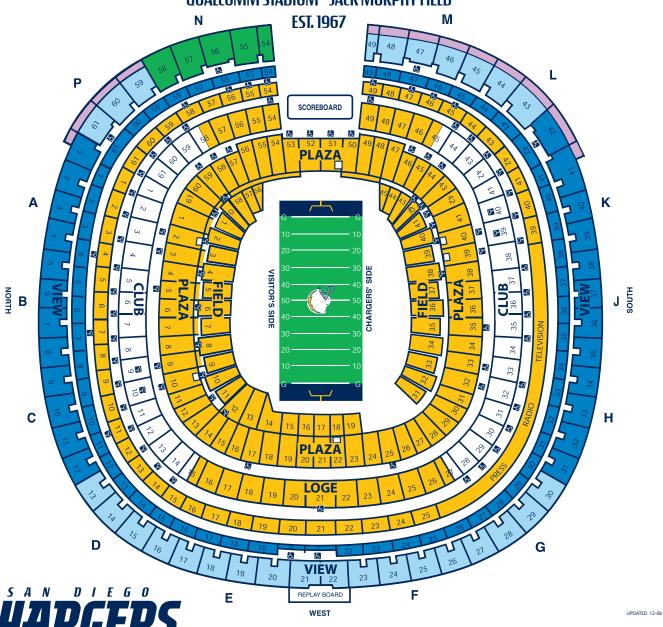

2010 TICKET PRICES SEASON TICKET SINGLE GAME

| CLUB LEVEL                                                                                                        | PRICES VARY, CONTACT A SALES REPRESENTATIVE |      |
|-------------------------------------------------------------------------------------------------------------------|---------------------------------------------|------|
| FIELD, PLAZA, LOGE, PRESS LEVEL (Rows 1-8 on Field Level are obstructed seats.)                                   | \$900                                       | \$98 |
| VIEW LEVEL                                                                                                        | \$730                                       | \$79 |
| ENDZONE VIEW                                                                                                      | \$630                                       | \$74 |
| ■ UPPER VIEW                                                                                                      | \$480                                       | \$54 |
| FAMILY SECTION (VIEW 54-58)                                                                                       | \$480                                       | \$54 |
| WHEELCHAIR AND COMPANION \$630, \$480 \$74, \$54  SEMI-AMBULANT SEATING AVAILABLE - ASK TICKET OFFICE FOR DETAILS |                                             |      |