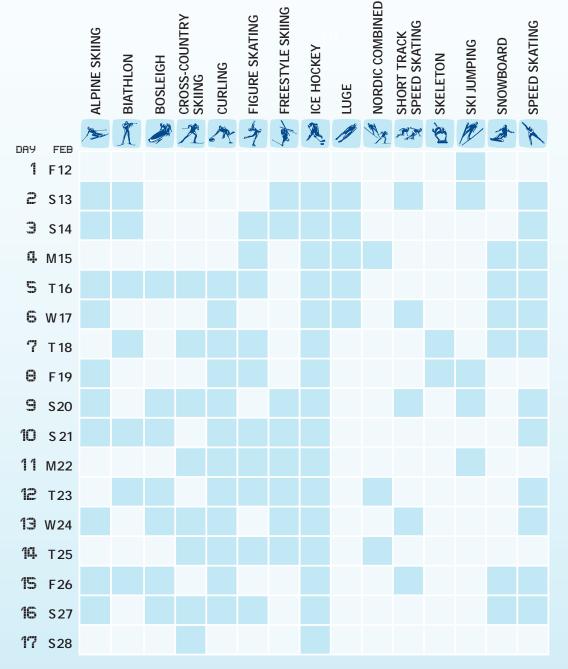

# OLYMPIC COMPETITION SCHEDULE

**Tip** Most competition days celebrate one of Canada's provinces or territories. Visit the information booths for more details.

\*Victory Ceremonies start at 18:30 and Medal presentations start at 19:00 at BC Place for city events and at Whistler Medals Plaza for Whistler events. \*\*In-venue Victory Ceremonies are not included in session time.

Event times are subject to change.

|             |                                                                                                      | TOURT                                                   |                                                                                            |                                                                                                                                     |                                                                                       |  |  |
|-------------|------------------------------------------------------------------------------------------------------|---------------------------------------------------------|--------------------------------------------------------------------------------------------|-------------------------------------------------------------------------------------------------------------------------------------|---------------------------------------------------------------------------------------|--|--|
|             | FEBRUARY<br>2010                                                                                     | 12 FRI<br><b>DAY 1</b>                                  | 13 SAT<br><b>DAY 2</b>                                                                     | 14 SUN<br><b>DAY 3</b>                                                                                                              | 15 MON<br><b>DAY 4</b>                                                                |  |  |
| MHISTI      | ALPINE SKIING<br>Whistler<br>Creekside                                                               |                                                         | ALPINE SKIING<br>M Downhill<br>11:45-13:15                                                 | ALPINE SKIING<br>W Super Combined<br>10:00-11:30<br>13:00-14:00                                                                     |                                                                                       |  |  |
|             | BIATHLON<br>CROSS-COUNTRY<br>SKIING<br>NORDIC<br>COMBINED<br>SKI JUMPING<br>Whistler<br>Olympic Park | SKI JUMPING<br><b>M Individual</b><br>NH<br>10:00-11:05 | SKI JUMPING<br>M Individual NH<br>9:45-11:25<br>BIATHLON<br>W 7.5 km Sprint<br>13:00-14:10 | NORDIC COMBINED<br>M Individual NH<br>10:00-10:50<br>M Individual 10 km<br>13:45-14:20<br>BIATHLON<br>M 10 km Sprint<br>11:15-12:25 | CROSS-COUNTRY<br>SKIING<br>W 10 km Free<br>10:00-11:15<br>M 15 km Free<br>12:30-14:00 |  |  |
|             | BOBSLEIGH<br>LUGE<br>SKELETON<br>The Whistler<br>Sliding Centre                                      |                                                         | LUGE<br>M<br>17:00-20:35                                                                   | LUGE<br>M<br>13:00-16:50                                                                                                            | LUGE<br>W<br>17:00-19:55                                                              |  |  |
| CITY VENUES | CURLING<br>Vancouver<br>Olympic Centre                                                               |                                                         |                                                                                            |                                                                                                                                     |                                                                                       |  |  |
|             | FIGURE SKATING<br>SHORT TRACK<br>SPEED SKATING<br>Pacific Coliseum                                   |                                                         | SHORT TRACK<br>SPEED SKATING<br>W 500 m<br>W 3,000 m Relay<br>M 1,500 m<br>17:00-19:30     | FIGURE SKATING<br>Short Program<br>Pairs<br>16:30-19:55                                                                             | FIGURE SKATING<br>Free Program<br>Pairs<br>17:00-20:55                                |  |  |
|             | FREESTYLE<br>SKIING<br>SNOWBOARD<br>Cypress<br>Mountain                                              |                                                         | FREESTYLE SKIING<br>W Moguis<br>16:30-17:30<br>19:30-20:30                                 | FREESTYLE SKIING<br>M Moguis<br>14:30-15:30<br>17:30-18:30                                                                          | SNOWBOARD<br>M Snowboard Cross<br>10:30-12:50<br>14:00-15:00                          |  |  |
|             | ісе носкеу                                                                                           |                                                         | ICE HOCKEY<br>W<br>17:00-19:30<br>CAN - SVK                                                |                                                                                                                                     |                                                                                       |  |  |
|             | Canada<br>Hockey Place                                                                               |                                                         |                                                                                            |                                                                                                                                     |                                                                                       |  |  |
|             | ICE HOCKEY<br>UBC Thunderbird<br>Arena                                                               |                                                         | ICE HOCKEY<br>W<br>12:00-14:30<br>SWE - SUI                                                | ICE HOCKEY<br>W<br>12:00-14:30<br>USA - CHN<br>16:30-19:00<br>FIN - RUS                                                             | ICE HOCKEY<br>W<br>14:30-17:00<br>SUI - CAN<br>19:00-21:30<br>SWE - SVK               |  |  |
|             | SPEED SKATING<br>Richmond<br>Olympic Oval                                                            |                                                         | SPEED SKATING<br>M 5,000 m<br>12:00-14:20                                                  | SPEED SKATING<br>W 3,000 m<br>13:00-14:50                                                                                           | SPEED SKATING<br>M 500 m<br>15:30-18:50                                               |  |  |

|                 | FEBRUARY<br>2010                                                                                     | 16 TUES<br><b>DAY 5</b>                                                                             | 17 WED<br><b>DAY 6</b>                                                                              | 18 THURS<br>DAY 7                                                                                   | 19 FRI<br><b>DAY 8</b>                                                                                                                  |
|-----------------|------------------------------------------------------------------------------------------------------|-----------------------------------------------------------------------------------------------------|-----------------------------------------------------------------------------------------------------|-----------------------------------------------------------------------------------------------------|-----------------------------------------------------------------------------------------------------------------------------------------|
| WHISTLER VENUES | ALPINE SKIING<br>Whistler<br>Creekside                                                               | ALPINE SKIING<br><b>M Super Combined</b><br>10:00-11:30<br>13:30-14:30                              | ALPINE SKIING<br>W Downhill<br>11:00-12:45                                                          |                                                                                                     | ALPINE SKIING<br>M Super-G<br>11:30-13:00                                                                                               |
|                 | BIATHLON<br>CROSS-COUNTRY<br>SKIING<br>NORDIC<br>COMBINED<br>SKI JUMPING<br>Whistler<br>Olympic Park | BIATHLON<br>W <b>10 km Pursuit</b><br>10:30-11:10<br>M <b>12.5 km Pursuit</b><br>12:45-13:25        | CROSS-COUNTRY<br>SKIING<br>M/W Individual<br>Sprint Classic<br>10:15-11:00<br>12:30-14:00           | BIATHLON<br>W <b>15 km Individual</b><br>10:00-11:40<br>M <b>20 km Individual</b><br>13:00-14:35    | SKI JUMPING<br>M Individual LH<br>10:00-11:05<br>CROSS-COUNTRY<br>SKIING<br>W 15 km Pursuit<br>(7.5 Classic+7.5<br>Free)<br>13:00-13:50 |
|                 | BOBSLEIGH<br>LUGE<br>SKELETON<br>The Whistler<br>Sliding Centre                                      | LUGE<br>W<br>13:00-16:10                                                                            | LUGE<br>Doubles<br>17:00-19:15                                                                      | SKELETON<br>W/M<br>16:00-21:00                                                                      | SKELETON<br>W/M<br>15:45-20:30                                                                                                          |
| CITY VENUES     | CURLING<br>Vancouver<br>Olympic Centre                                                               | CURLING<br>M 9:00-12:00<br>W 14:00-17:00<br>M 19:00-22:00                                           | CURLING<br>W 9:00-12:00<br>M 14:00-17:00<br>W 19:00-22:00                                           | CURLING<br>M 9:00-12:00<br>W 14:00-17:00<br>M 19:00-22:00                                           | CURLING<br>W 9:00-12:00<br>M 14:00-17:00<br>W 19:00-22:00                                                                               |
|                 | FIGURE SKATING<br>SHORT TRACK<br>SPEED SKATING<br>Pacific Coliseum                                   | FIGURE SKATING<br><b>M Short Program</b><br>16:15-20:45                                             | SHORT TRACK<br>SPEED SKATING<br>M 1,000 m<br>M 5,000 m Relay<br>W 500 m●<br>17:00-19:15             | FIGURE SKATING<br>M Free Program<br>17:00-21:05                                                     | FIGURE SKATING<br>Compulsory Dance<br>Ice Dance<br>16:45-20:05                                                                          |
|                 | FREESTYLE<br>SKIING<br>SNOWBOARD<br>Cypress<br>Mountain                                              | SNOWBOARD<br>W Snowboard Cross<br>10:00-11:40<br>12:15-12:50                                        | SNOWBOARD                                                                                           | SNOWBOARD<br>W Halfpipe<br>12:30-14:05<br>16:00-17:00<br>18:00-19:00                                |                                                                                                                                         |
|                 | ICE HOCKEY<br>Canada<br>Hockey Place                                                                 | ICE HOCKEY<br>M<br>12:00-14:30<br>USA - SUI<br>16:30-19:00<br>CAN - NOR<br>21:00-23:30<br>RUS - LAT | ICE HOCKEY<br>M<br>12:00-14:30<br>FIN - BLR<br>16:30-19:00<br>SWE - GER<br>21:00-23:30<br>CZE - SVK | ICE HOCKEY<br>M<br>12:00-14:30<br>USA - NOR<br>16:30-19:00<br>SUI - CAN<br>21:00-23:30<br>SVK - RUS | ICE HOCKEY<br>M<br>12:00-14:30<br>BLR - SWE<br>16:30-19:00<br>CZE - LAT<br>21:00-23:30<br>FIN - GER                                     |
|                 | ICE HOCKEY<br>UBC Thunderbird<br>Arena                                                               | ICE HOCKEY<br>W<br>14:30-17:00<br>RUS - USA<br>19:00-21:30<br>FIN - CHN                             | ICE HOCKEY<br>W<br>14:30-17:00<br>CAN - SWE<br>19:00-21:30<br>SVK - SUI                             | ICE HOCKEY<br>W<br>14:30-17:00<br>USA - FIN<br>19:00-21:30<br>CHN - RUS                             |                                                                                                                                         |
|                 | SPEED SKATING<br>Richmond<br>Olympic Oval                                                            | SPEED SKATING<br>W 500 m<br>13:00-16:05                                                             | SPEED SKATING<br>M 1,000 m<br>16:00-17:30●                                                          | SPEED SKATING<br>W 1,000 m<br>13:00-14:25                                                           |                                                                                                                                         |

|                 | FEBRUARY<br>2010                                                                                     | 20 SAT<br><b>DAY 9</b>                                                                                                    | 21 SUN<br><b>DAY 10</b>                                                                             | 22 MON<br>DAY 11                                                                                                      | 23 TUES<br><b>DAY 12</b>                                                                                                | 24 WED<br>DAY 13                                                                                    |
|-----------------|------------------------------------------------------------------------------------------------------|---------------------------------------------------------------------------------------------------------------------------|-----------------------------------------------------------------------------------------------------|-----------------------------------------------------------------------------------------------------------------------|-------------------------------------------------------------------------------------------------------------------------|-----------------------------------------------------------------------------------------------------|
| WHISTLER VENUES | ALPINE SKIING<br>Whistler<br>Creekside                                                               | ALPINE SKIING<br>W Super-G<br>10:00-11:45                                                                                 | ALPINE SKIING<br><b>M Giant Slalom</b><br>10:00-11:45<br>13:45-15:00                                |                                                                                                                       |                                                                                                                         | ALPINE SKIING<br>W Giant Slalom<br>10:00-11:45<br>13:15-14:30                                       |
|                 | BIATHLON<br>CROSS-COUNTRY<br>SKIING<br>NORDIC<br>COMBINED<br>SKI JUMPING<br>Whistler<br>Olympic Park | SKI JUMPING<br>M Individual LH<br>11:30-13:10<br>CROSS-COUNTRY SKIING<br>M Pursuit (15<br>Classic+15 Free)<br>13:30-15:00 | BIATHLON<br>M 15 km Mass<br>10:45-11:25<br>W 12.5 km Mass<br>13:00-13:45                            | SKI JUMPING<br>M Team LH<br>10:00-11:55<br>CROSS-COUNTRY SKIING<br>M/W Team Sprint Free<br>10:45-12:15<br>13:00-13:45 | NORDIC COMBINED<br>M Team LH<br>10:00-10:45<br>M Team Relay<br>13:00-14:00<br>BIATHLON<br>W 4x6 km Relay<br>11:30-12:40 | CROSS-COUNTRY<br>SKIING<br>M 4x10 km Relay<br>Classic/Free<br>11:15-13:10                           |
|                 | BOBSLEIGH<br>LUGE<br>SKELETON<br>The Whistler<br>Sliding Centre                                      | BOBSLEIGH<br>M<br>Two-Man<br>17:00-19:40                                                                                  | BOBSLEIGH<br>M<br>Two-Man<br>13:30-15:50                                                            |                                                                                                                       | BOBSLEIGH<br>W<br>17:00-19:00                                                                                           | BOBSLEIGH<br>W<br>17:00-19:00                                                                       |
| CITY VENUES     | CURLING<br>Vancouver<br>Olympic Centre                                                               | CURLING<br>M 9:00-12:00<br>W 14:00-17:00<br>M 19:00-22:00                                                                 | CURLING<br>W 9:00-12:00<br>M 14:00-17:00<br>W 19:00-22:00                                           | CURLING<br>M 9:00-12:00<br>W 14:00-17:00<br>M 19:00-22:00                                                             | CURLING<br>W 9:00-12:00<br>M 14:00-17:00<br>W 19:00-22:00                                                               | CURLING<br><b>Tiebreakers</b><br>M/W 9:00-12:00<br>M/W 14:00-17:00<br>M/W 19:00-22:00               |
|                 | FIGURE SKATING<br>SHORT TRACK<br>SPEED SKATING<br>Pacific Coliseum                                   | SHORT TRACK<br>SPEED SKATING<br>₩ 1,500 m<br>M 1,000 m<br>17:45-20:15                                                     | FIGURE SKATING<br>Original Dance<br>Ice Dance<br>16:15-19:45                                        | FIGURE SKATING<br>Free Dance<br>Ice Dance<br>16:45-20:55                                                              | FIGURE SKATING<br>W Short Program<br>16:30-21:00                                                                        | SHORT TRACK<br>SPEED SKATING<br>W 1,000 m<br>M 500 m<br>W 3,000 m Relay<br>17:00-18:45              |
|                 | FREESTYLE<br>SKIING<br>SNOWBOARD<br>Cypress<br>Mountain                                              | FREESTYLE SKIING<br>W Aerials<br>10:00-11:30                                                                              | FREESTYLE SKIING<br><b>M Ski Cross</b><br>9:15-10:15<br>12:15-13:30                                 | FREESTYLE SKIING<br><b>M Aerials</b><br>18:00-19:30                                                                   | FREESTYLE SKIING<br>W Ski Cross<br>10:30-11:30<br>13:00-14:15                                                           | FREESTYLE SKIING<br>W Aerials<br>19:30-20:30                                                        |
|                 | ICE HOCKEY<br>Canada<br>Hockey Place                                                                 | ICE HOCKEY<br>M<br>12:00-14:30<br>NOR - SUI<br>16:30-19:00<br>LAT - SVK<br>21:00-23:30<br>GER - BLR                       | ICE HOCKEY<br>M<br>12:00-14:30<br>RUS - CZE<br>16:40-19:10<br>CAN - USA<br>21:00-23:30<br>SWE - FIN | ICE HOCKEY<br>W<br>Semifinal #1<br>12:00-14:30<br>Semifinal #2<br>17:00-19:30                                         | ICE HOCKEY<br>M<br>Qual. Playoffs<br>12:00-14:30<br>QP1<br>16:30-19:00<br>QP2<br>21:00-23:30<br>QP4                     | ICE HOCKEY<br>M<br>Quarter-finals<br>12:00-14:30<br>QF1<br>16:30-19:00<br>QF2<br>21:00-23:30<br>QF4 |
|                 | ICE HOCKEY<br>UBC Thunderbird<br>Arena                                                               | ICE HOCKEY<br>W<br>Playoffs 5-8<br>14:30-17:00<br>19:00-21:30                                                             |                                                                                                     | ICE HOCKEY<br>W<br>Playoffs 5-8<br>14:00-16:30<br>19:00-21:30                                                         | ICE HOCKEY<br>M<br>Qual. Playoffs<br>19:00-21:30<br>QP3                                                                 | ICE HOCKEY<br>M<br>Quarter-final<br>19:00-21:30<br>QF3                                              |
|                 | SPEED SKATING<br>Richmond<br>Olympic Oval                                                            | SPEED SKATING<br>M 1,500 m<br>16:15-18:00                                                                                 | SPEED SKATING<br>W <b>1,500 m</b><br>15:00-16:35                                                    |                                                                                                                       | SPEED SKATING<br>M 10,000 m<br>11:00-13:45                                                                              | SPEED SKATING<br>W <b>5,000 m</b><br>13:00-14:35                                                    |

|                 | FEBRUARY<br>2010                                                                                     | 25 THURS<br>DAY 14                                                                                                                                                 | 26 FRI<br><b>DAY 15</b>                                                                                                 | 27 SAT<br><b>DAY 16</b>                                                                                                 | 28 SUN<br>DAY 17                                                                                                          |
|-----------------|------------------------------------------------------------------------------------------------------|--------------------------------------------------------------------------------------------------------------------------------------------------------------------|-------------------------------------------------------------------------------------------------------------------------|-------------------------------------------------------------------------------------------------------------------------|---------------------------------------------------------------------------------------------------------------------------|
| WHISTLER VENUES | ALPINE SKIING<br>Whistler<br>Creekside                                                               |                                                                                                                                                                    | ALPINE SKIING<br>W Slalom<br>10:00-11:45<br>13:30-14:45                                                                 | ALPINE SKIING<br><b>M Slalom</b><br>10:00-11:45<br>13:45-14:45                                                          |                                                                                                                           |
|                 | BIATHLON<br>CROSS-COUNTRY<br>SKIING<br>NORDIC<br>COMBINED<br>SKI JUMPING<br>Whistler<br>Olympic Park | NORDIC COMBINED<br>M Individual LH<br>10:00-10:50<br>M Individual 10 km<br>13:00-13:35<br>CROSS-COUNTRY<br>SKIING<br>W 4x5 km Relay<br>Classic/Free<br>11:00-12:05 | BIATHLON<br>M <b>4x7.5 km Relay</b><br>11:30-12:40                                                                      | CROSS-COUNTRY<br>SKIING<br>W 30 km, Mass Start<br>Classic<br>11:45-13:45                                                | CROSS-COUNTRY<br>SKIING<br>M 50 km, Mass<br>Start Classic<br>9:30-12:15<br>Medals presented<br>during Closing<br>Ceremony |
|                 | BOBSLEIGH<br>LUGE<br>SKELETON<br>The Whistler<br>Sliding Centre                                      |                                                                                                                                                                    | BOBSLEIGH<br>M<br>Four-Man<br>13:00-15:45                                                                               | BOBSLEIGH<br>M<br>Four-Man<br>13:00-15:25                                                                               |                                                                                                                           |
| CITY VENUES     | CURLING<br>Vancouver<br>Olympic Centre                                                               | CURLING<br>Semifinals<br>W 9:00-12:00<br>M 14:00-17:00                                                                                                             | CURLING<br>Bronze Medal<br>W 9:00-12:00<br>Gold Medal<br>W 15:00-18:00<br>Bronze medal<br>awarded at gold<br>medal game | CURLING<br>Bronze Medal<br>M 9:00-12:00<br>Gold Medal<br>M 15:00-18:00<br>Bronze medal<br>awarded at gold<br>medal game |                                                                                                                           |
|                 | FIGURE SKATING<br>SHORT TRACK<br>SPEED SKATING<br>Pacific Coliseum                                   | FIGURE SKATING<br>W Free Program<br>17:00-20:55                                                                                                                    | SHORT TRACK<br>SPEED SKATING<br>M 500 m<br>W 1,000 m<br>M 5,000 m Relay<br>18:00-20:15                                  | FIGURE SKATING<br><b>Exhibition Gala</b><br>16:30-19:00                                                                 |                                                                                                                           |
|                 | FREESTYLE<br>SKIING<br>SNOWBOARD<br>Cypress<br>Mountain                                              | FREESTYLE SKIING<br>M Aerials<br>18:00-19:00                                                                                                                       | SNOWBOARD<br>W Parallel Giant<br>Slalom<br>10:00-11:00<br>12:15-13:45                                                   | SNOWBOARD<br>M Parallel Giant<br>Slalom<br>10:00-11:00<br>12:15-13:45                                                   |                                                                                                                           |
|                 | ICE HOCKEY<br>Canada<br>Hockey Place                                                                 | ICE HOCKEY<br>W<br>Bronze Medal<br>11:00-13:30<br>Gold Medal<br>15:30-18:00<br>Bronze medal<br>awarded at gold<br>medal game                                       | ICE HOCKEY<br>M<br>Semifinals<br>12:00-14:30<br>SF1<br>18:30-21:00<br>SF2                                               | ICE HOCKEY<br>M<br>Bronze Medal<br>19:00-21:30                                                                          | ICE HOCKEY<br>M<br>Gold Medal<br>12:15-14:45                                                                              |
|                 | ICE HOCKEY<br>UBC Thunderbird<br>Arena                                                               |                                                                                                                                                                    |                                                                                                                         |                                                                                                                         |                                                                                                                           |
|                 | SPEED SKATING<br>Richmond<br>Olympic Oval                                                            |                                                                                                                                                                    | SPEED SKATING<br>M/W Team Pursuit<br>12:30-14:20                                                                        | SPEED SKATING<br>M/W Team Pursuit<br>12:30-14:25                                                                        |                                                                                                                           |