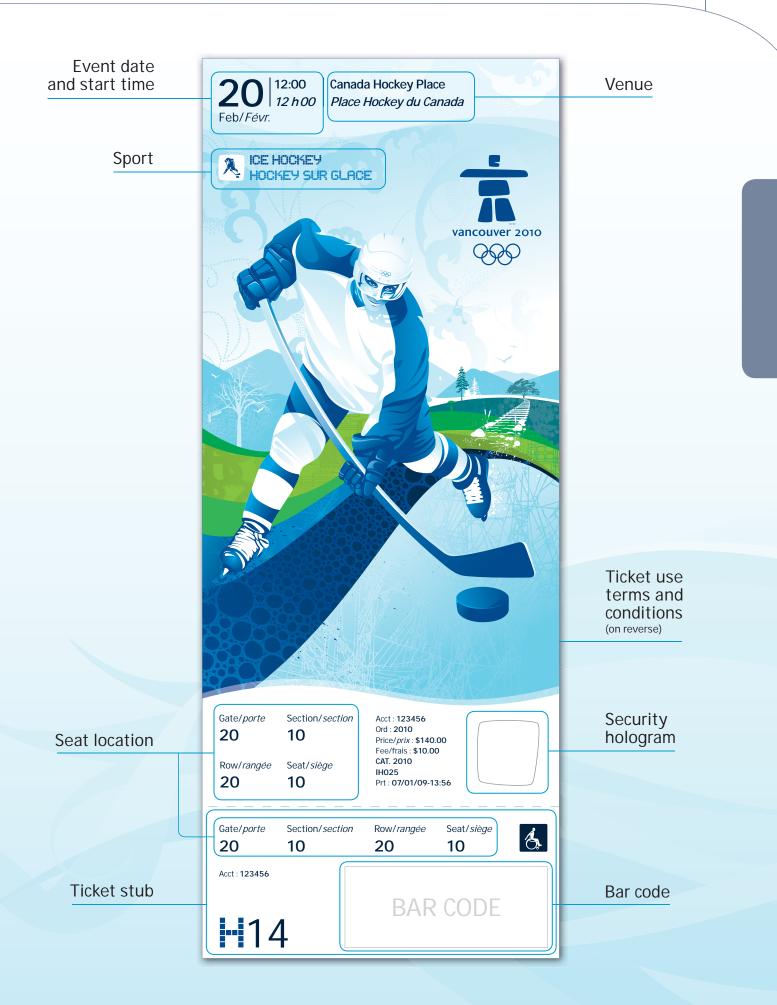

### HAVE YOUR TICKETS READY

Be sure to have your tickets with you as you must have a valid ticket to enter a venue. Treat your tickets like cash; lost or stolen tickets will not be replaced or refunded.

# 5 THINGS TO REMEMBER about your ticket

- Check your ticket. Before you leave home, carefully check the date, start time and location of each event.
- Treat your tickets like cash. They are valuable and can't be replaced if they are lost or stolen. Be careful not to damage your ticket or remove the stub as this will invalidate the ticket.
- No re-entry. Once you exit a venue, there will be no re-entry permitted. Access is subject to specific rules. For more information, read the Conditions of Entry on page 28.

**TIP** Keep your tickets safe! Lost, stolen, forgotten, mutilated or destroyed tickets cannot be replaced, reissued or refunded. Keep your tickets away from heat sources and direct sunlight. Tickets that are unreadable due to mutilation of any kind will not be accepted for admission.

Beware of buying tickets from an unauthorized source. Tickets bought through vancouver ~ .com, a venue box office or a Main Ticket Centre are guaranteed to have a valid bar code.