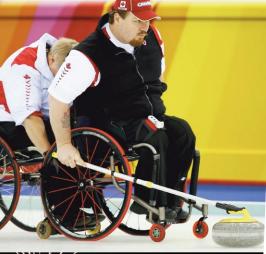

### WHEELCHAIR CURLING – Mixed Ten Team Tournament vancouver paralympic centre

| DESCRIPTION                   | INDIVIDUAL<br>PRICE | GROUP<br>PRICE |
|-------------------------------|---------------------|----------------|
| Qualification or Tie Breakers | \$15                | \$10           |
| Semifinals or Bronze Medal    | \$20                | -              |
| Gold Medal                    | \$30                | -              |