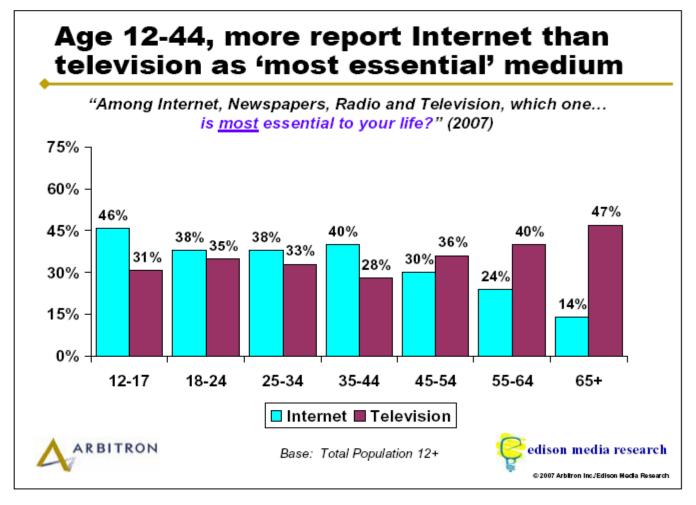

## **Daily Activities of Internet Users\***

| Use the Internet                 | 72% |    |
|----------------------------------|-----|----|
| Send or read e-mail              |     | 60 |
| Use search engine                | 41  |    |
| Get news                         | 37  |    |
| Surf for fun                     | 28  |    |
| Check weather                    | 22  |    |
| Do any banking                   | 21  |    |
| Look for info on product/service | 20  |    |
| Watch videos                     | 15  |    |
| Get Sports scores and info       | 15  |    |
| Get map or driving directions    |     | 10 |
| Get travel info                  | 8   |    |

\*Pew Internet surveys 2007

II. Trends – Internet Usage, Job Search