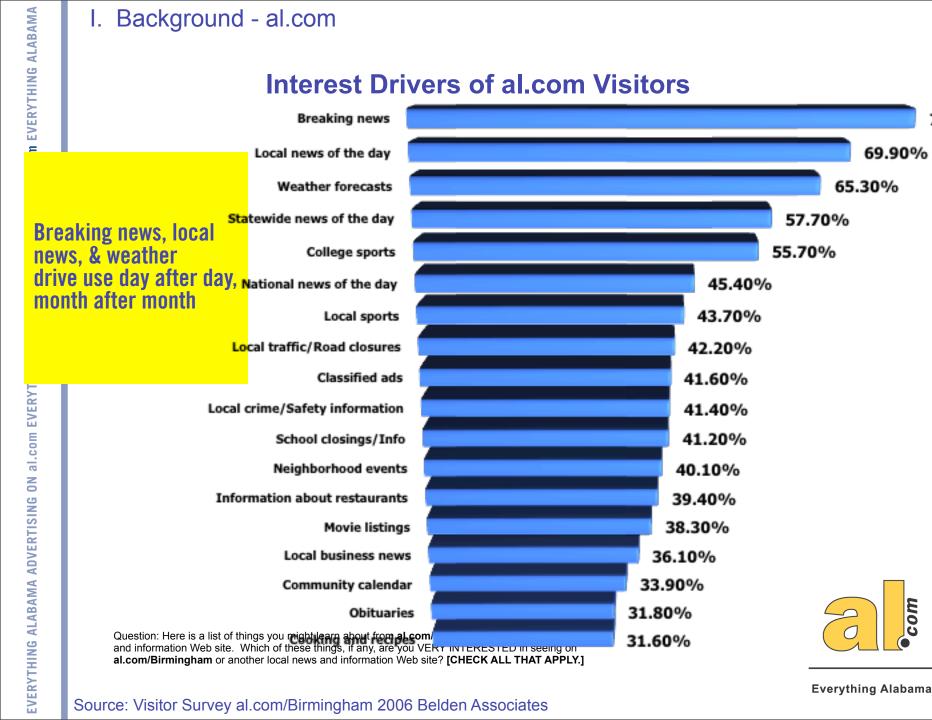

ces</li> <li>&gt;AHSAA</li> <li>&gt;GolfSouth Magazine</li> <li>&gt;The Alabama Baptist</li> <li>&gt;KPI Latino</li> <li>&gt;Lindy's Sports</li> <li>&gt;WVSU 91.1FM</li> </ul> |  |



### **Site Advertising**

Then Now

| •Banner ads | •Full Inventory Solutions   |
|-------------|-----------------------------|
|             | •Rich media ads             |
|             | >Video/Audio >Flash         |
|             | •Geographic Targeting       |
|             | •Behavioral Targeting       |
|             | •Search Engine Key Words    |
|             | •Enhanced Business Listings |
|             |                             |
|             |                             |

http://videos.al.com/al/2008/03/hillcrest wins the 6a boys sta.html



#### **Interest Drivers of al.com Visitors**





69.90%



### al.com Visitor Profile

|               | al.com*                      | AL Census**               |
|---------------|------------------------------|---------------------------|
| Gender        | 54% Men<br>46% Women         | 49.9 % Men<br>50.1% Women |
| Ages 18-44    | 59% 18-44 years old          |                           |
| Median Age    | 42 Years                     | 37.2 Years                |
| Median Income | \$70,300                     | \$38,473                  |
| Education     | 58% College Graduate or More | 21.1%                     |
| Residence     | 83% Alabama Residents        |                           |



























## **Fragmentation of Local Media!**





## Percentage of adult Americans who are Internet users\*





\*Source: In