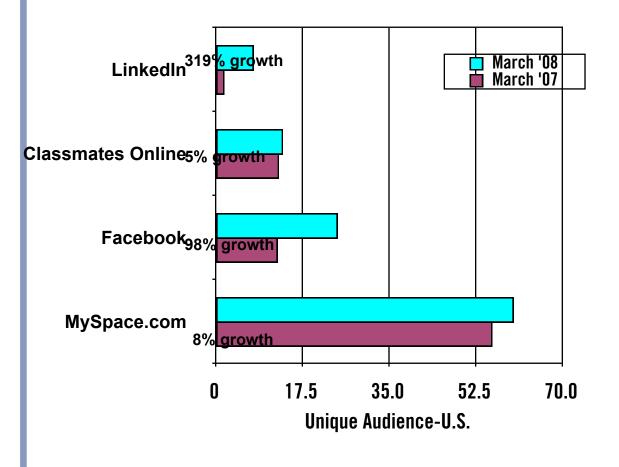

### **Growth in the four leading social networking sites\***

(in millions)

\*Source: Neilsen Online, March 2008

\*\*Source: Pew Internet & American Life Project, January 2008

### **Growth in the four leading social networking sites\***

48% of Internet users had visited video-sharing sites like YouTube at least once during 2007\*\*

(in millions)

\*Source: Neilsen Online, March 2008

\*\*Source: Pew Internet & American Life Project, January 2008

### **Growth in the four leading social networking sites\***

eMarketer predicts that 44% of US consumers will use social networking at least once per month in 2008

48% of Internet users had visited video-sharing sites like YouTube at least once during 2007\*\*

(in millions)

\*Source: Neilsen Online, March 2008

\*\*Source: Pew Internet & American Life Project, January 2008

II. Trends-Shifts in Media Usage