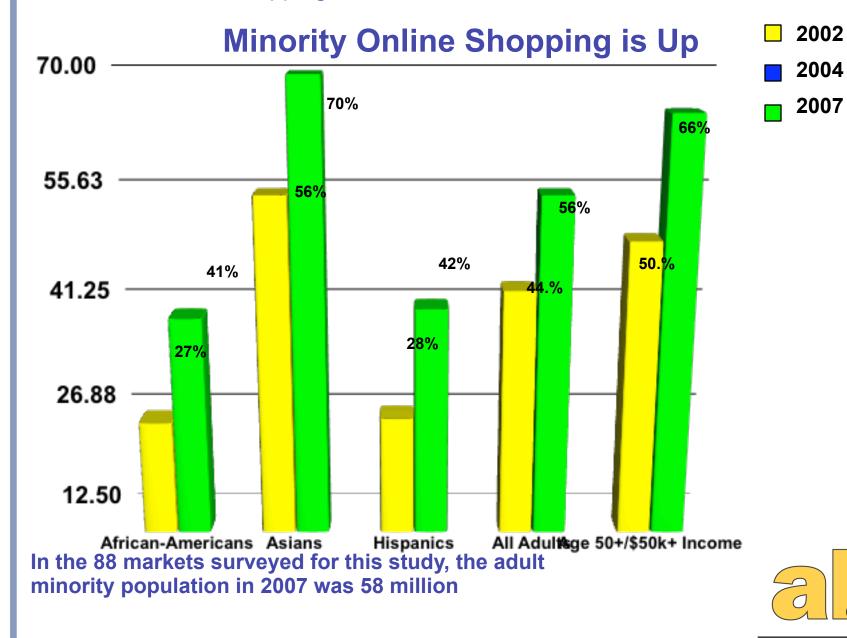

se the Internet                 | 72% |    |
|----------------------------------|-----|----|
| Send or read e-mail              |     | 60 |
| Use search engine                | 41  |    |
| Get news                         | 37  |    |
| Surf for fun                     | 28  |    |
| Check weather                    | 22  |    |
| Do any banking                   | 21  |    |
| Look for info on product/service | 20  |    |
| Watch videos                     | 15  |    |
| Get Sports scores and info       | 15  |    |
| Get map or driving directions    |     | 10 |
| Get travel info                  | 8   |    |

\*Pew Internet surveys 2007



II. Trends – Internet Usage, Job Search

## The Internet has become the most popular method of job searching



#### II. Trends - Online Shopping



Source: The Media Audit





## **Reach More People Online**

Average Time per Week that US Internet Users Spend With Select Media: September-October 2007 (Hours)\*

Source: International Data Corporation (IDC), "U.S. Consumer Online Behavior Survey Results 2007



## Reach More People Online

Average Time per Week that US Internet Users Spend With Select Media: September-October 2007 (Hours)\*



Source: International Data Corporation (IDC), "U.S. Consumer Online Behavior Survey Results 2007



#### II. Trends-Shift in online advertising expenditures

## Spending continues to increase for all types of online advertising



Source: Borrell Associates Inc., as per Q3 2007



#### II. Trends-Shift in online advertising expenditures

## Spending continues to increase for all types of online