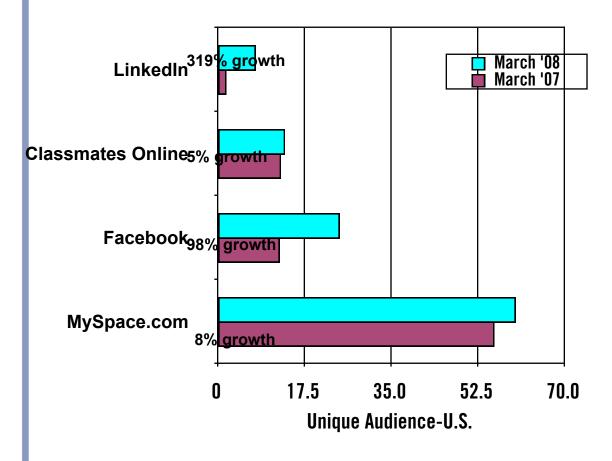

### **Growth in the four leading social networking sites\***

(in millions)

\*Source: Neilsen Online, March 2008

\*\*Source: Pew Internet & American Life Project, January 2008

### **Growth in the four leading social networking sites\***

48% of Internet users had visited video-sharing sites like YouTube at least once during 2007\*\*

(in millions)

\*Source: Neilsen Online, March 2008

\*\*Source: Pew Internet & American Life Project, January 2008

### **Growth in the four leading social networking sites\***

eMarketer predicts that 44% of US consumers will use social networking at least once per month in 2008

48% of Internet users had visited video-sharing sites like YouTube at least once during 2007\*\*

(in millions)

\*Source: Neilsen Online, March 2008

\*\*Source: Pew Internet & American Life Project, January 2008

II. Trends-Shifts in Media Usage