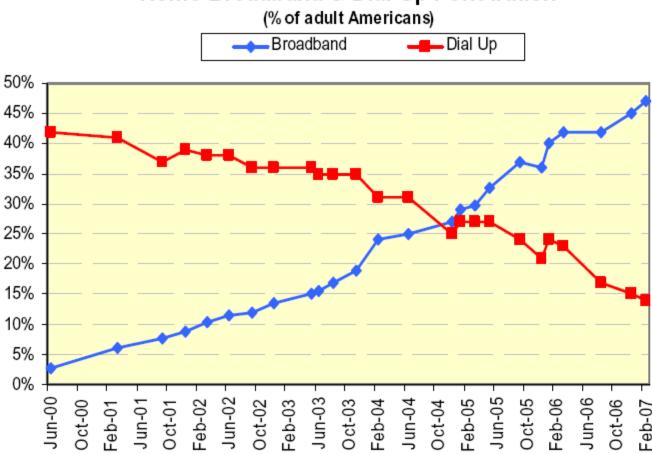

#### Home Broadband & Dial-Up Penetration

In 2007, 47% of US Households had broadband access