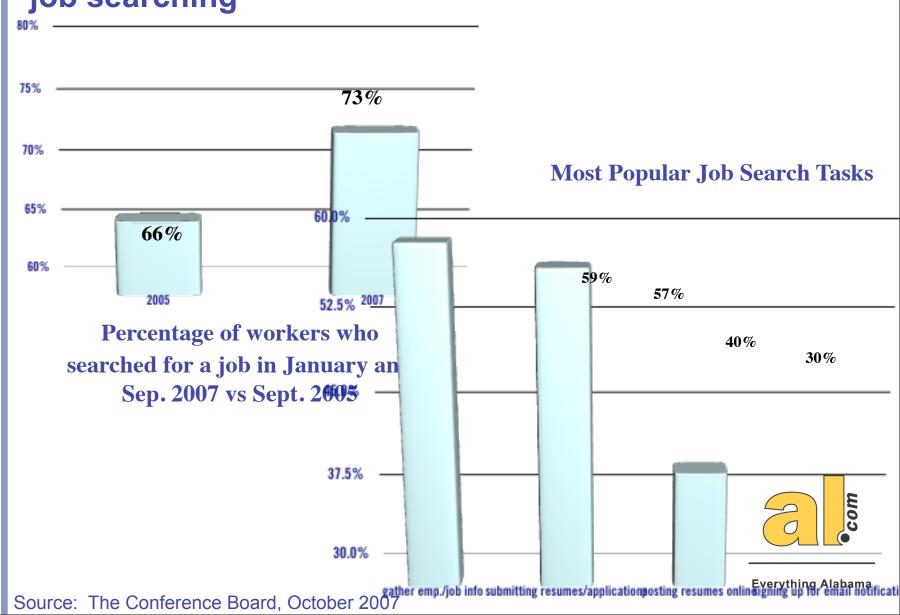

Activities of Internet Users\***

| Use the Internet                 | 72% |    |
|----------------------------------|-----|----|
| Send or read e-mail              |     | 60 |
| Use search engine                | 41  |    |
| Get news                         | 37  |    |
| Surf for fun                     | 28  |    |
| Check weather                    | 22  |    |
| Do any banking                   | 21  |    |
| Look for info on product/service | 20  |    |
| Watch videos                     | 15  |    |
| Get Sports scores and info       | 15  |    |
| Get map or driving directions    |     | 10 |
| Get travel info                  | 8   |    |

\*Pew Internet surveys 2007



II. Trends – Internet Usage, Job Search

## The Internet has become the most popular method of job searching



#### II. Trends - Online Shopping



Source: The Media Audit





## **Reach More People Online**

Average Time per Week that US Internet Users Spend With Select Media: September-October 2007 (Hours)\*

Source: International Data Corporation (IDC), "U.S. Consumer Online Behavior Survey Results 2007



## Reach More People Online

Average Time per Week that US Internet Users Spend With Select Media: September-October 2007 (Hours)\*



Source: International Data Corporation (IDC), "U.S. Consumer Online Behavior Survey Results 2007



#### II. Trends-Shift in online advertising expenditures

## Spending continues to increase for all types of online advertising



Source: Borrell Associates Inc., as per Q3 2007



#### II. Trends-Shift in online advertising expenditures

## Spending continue