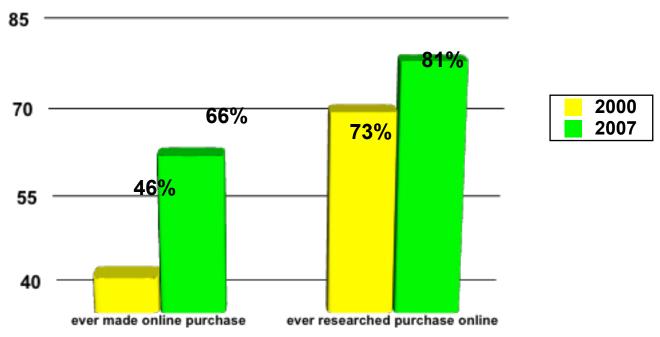

## Internet User Shopping Behavior

Source: Pew Internet & American Life Project Survey, September 2007

78% of consumers use the Internet to research products and services and then purchase offline at a local business.

\*Nielson netRatings Survey, November 2007