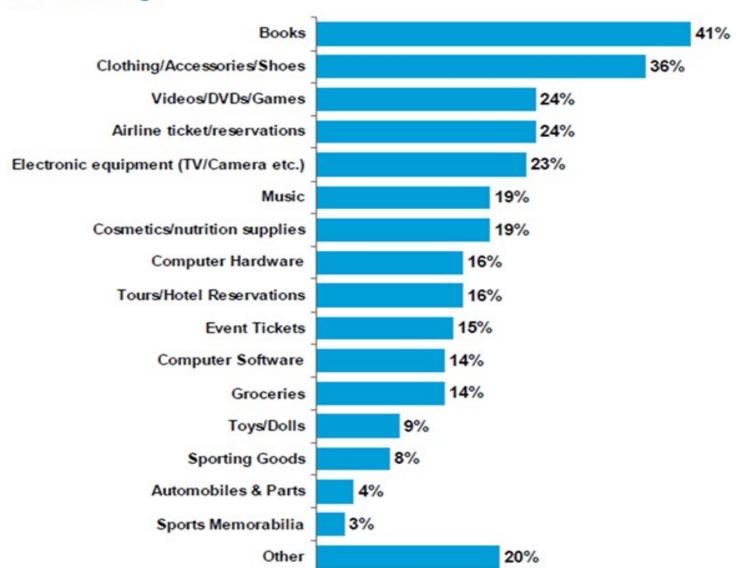

#### III. Trends – Online Shopping

In the past 3 months what items have you purchased on the Internet? Global average