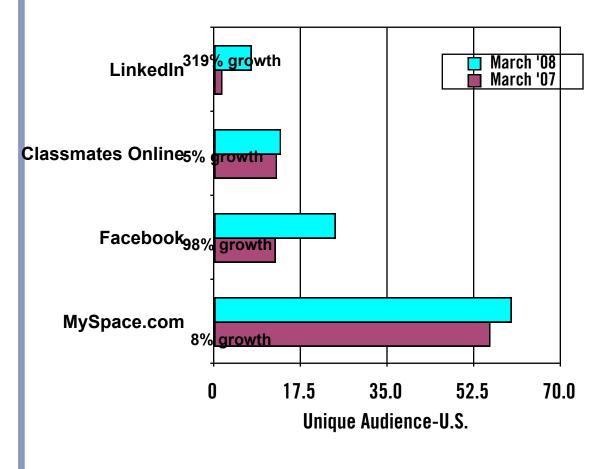

### **Growth in the four leading social networking sites\***

(in millions)

\*Source: Neilsen Online, March 2008

\*\*Source: Pew Internet & American Life Project, January 2008

### **Growth in the four leading social networking sites\***

48% of Internet users had visited video-sharing sites like YouTube at least once during 2007\*\*

(in millions)

\*Source: Neilsen Online, March 2008

\*\*Source: Pew Internet & American Life Project, January 2008

### **Growth in the four leading social networking sites\***

eMarketer predicts that 44% of US consumers will use social networking at least once per month in 2008

48% of Internet users had visited video-sharing sites like YouTube at least once during 2007\*\*

(in millions)

\*Source: Neilsen Online, March 2008

\*\*Source: Pew Internet & American Life Project, January 2008

II. Trends-Shifts in Media Usage