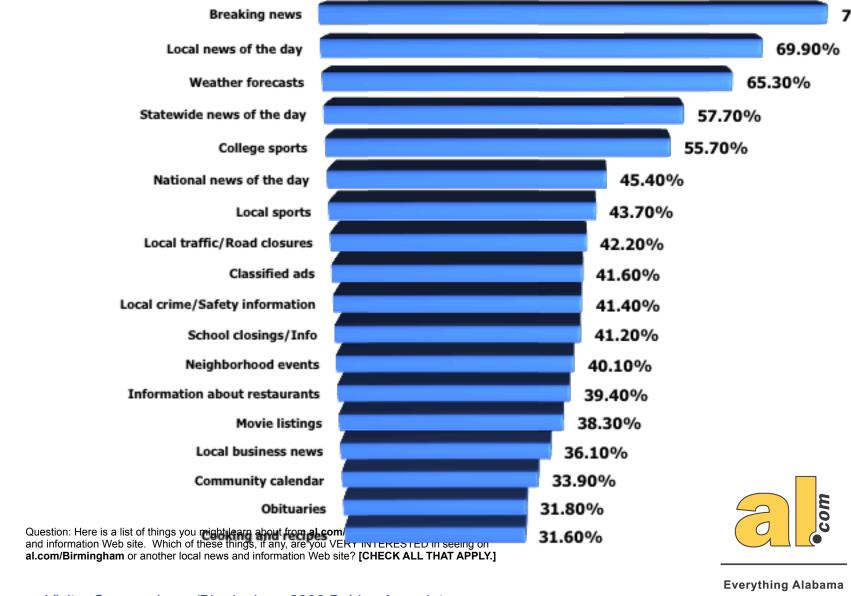

ances</li> <li>&gt;AHSAA</li> <li>&gt;GolfSouth Magazine</li> <li>&gt;The Alabama Baptist</li> <li>&gt;KPI Latino</li> <li>&gt;Lindy's Sports</li> <li>&gt;WVSU 91.1FM</li> </ul> |  |



### **Site Advertising**

Then Now

| •Banner ads | •Full Inventory Solutions   |
|-------------|-----------------------------|
|             | •Rich media ads             |
|             | >Video/Audio >Flash         |
|             | •Geographic Targeting       |
|             | •Behavioral Targeting       |
|             | •Search Engine Key Words    |
|             | •Enhanced Business Listings |
|             |                             |
|             |                             |

http://videos.al.com/al/2008/03/hillcrest wins the 6a boys sta.html



#### **Interest Drivers of al.com Visitors**





69.90%



### al.com Visitor Profile

|               | al.com*                      | AL Census**               |
|---------------|------------------------------|---------------------------|
| Gender        | 54% Men<br>46% Women         | 49.9 % Men<br>50.1% Women |
| Ages 18-44    | 59% 18-44 years old          |                           |
| Median Age    | 42 Years                     | 37.2 Years                |
| Median Income | \$70,300                     | \$38,473                  |
| Education     | 58% College Graduate or More | 21.1%                     |
| Residence     | 83% Alabama Residents        |                           |



























## **Fragmentation of Local Media!**





## Percentage of adult Americans who are Internet users\*





\*Source: