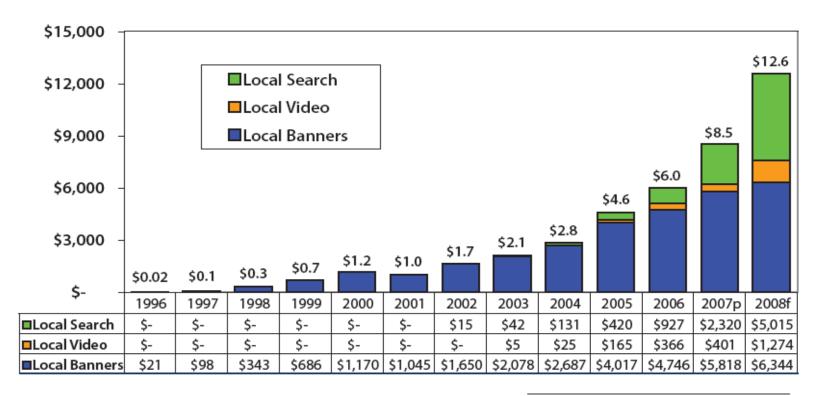

#### II. Trends-Shift in online advertising expenditures

## Spending continues to increase for all types of online advertising

Source: Borrell Associates Inc., as per Q3 2007