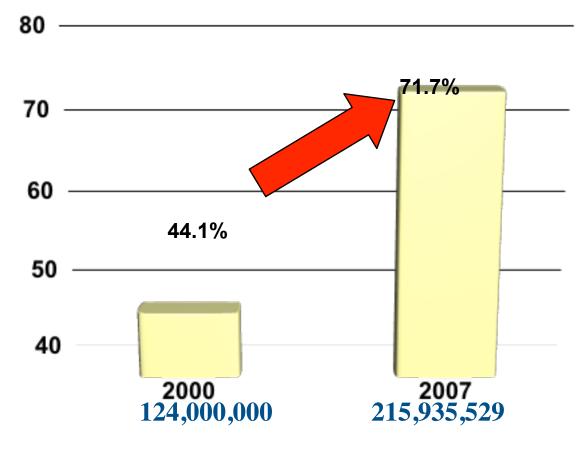

## Percentage of adult Americans who are Internet users\*

\*Source: Internet World Stats, Dec.2007

\*\*Source: Internet World Stats, December 2007 and NCTA, Sept.2007

## Percentage of adult Americans who are Internet users\*

More Americans Have Internet Access (71.7%)
Than Cable TV (58%)\*\*

\*Source: Internet World Stats, Dec.2007

\*\*Source: Internet World Stats, December 2007 and NCTA, Sept.2007