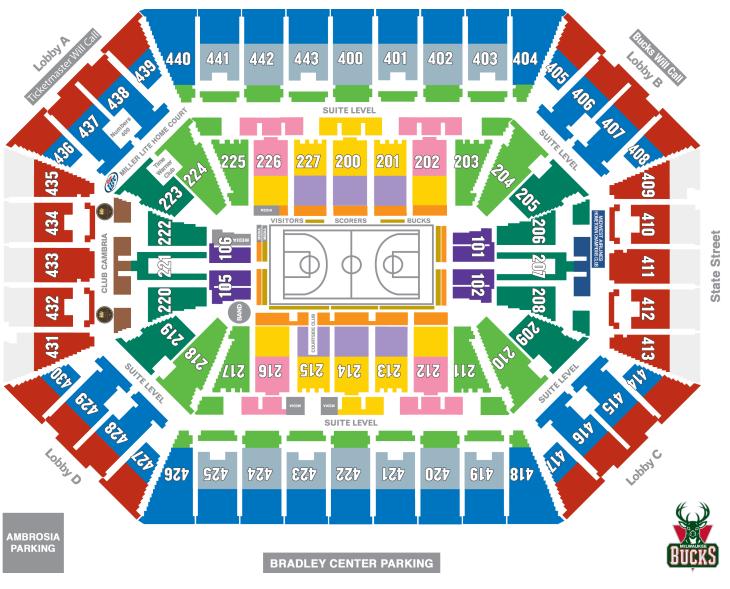

# **BEST SEAT LOCATIONS IN 20 YEARS!**

| PRICING                  |                                | Club<br>Cambria |                                | 202, 212<br>216, 226           | 200, 201,<br>213, 214,<br>215, 227 |                                |                                | Midwest<br>Airlines<br>HCC |                                |                        |         |         |         |         |
|--------------------------|--------------------------------|-----------------|--------------------------------|--------------------------------|------------------------------------|--------------------------------|--------------------------------|----------------------------|--------------------------------|------------------------|---------|---------|---------|---------|
| Full &<br>Half<br>Season | Club                           | \$122.50        | \$119                          | \$94                           | \$94                               | \$89                           | \$68                           | \$58/48                    | \$36 - F*<br>\$41 - H*         | \$25 - F*<br>\$43 - H* | \$28    | \$23    | \$18    | \$9     |
| Single<br>Game           | Club                           | \$145           | \$130                          | \$120                          | \$120                              | \$100                          | \$95                           | \$70/60                    | \$60                           | \$50                   | \$36    | \$28    | \$23    | \$10    |
| Club<br>Access           | Palermo's<br>Courtside<br>Club | Club<br>Cambria | Palermo's<br>Courtside<br>Club | Palermo's<br>Courtside<br>Club | Time<br>Warner<br>Club             | Palermo's<br>Courtside<br>Club | NEW!<br>Time<br>Warner<br>Club | Midwest<br>Airlines<br>HCC | NEW!<br>Time<br>Warner<br>Club |                        | Numbers | Numbers | Numbers | Numbers |