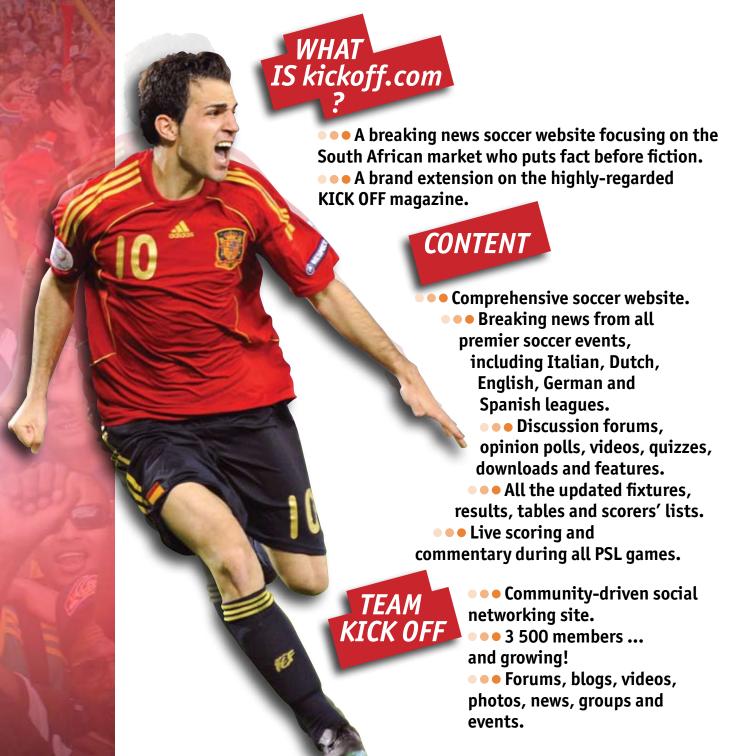

## 2010 WORLD CUP SITE

- Dedicated micro-site for 2010 Fifa World Cup
- Profiles of all 32 teams
- • Profiles of all the players
- • Updated fixtures,

results, tables and scorers' lists.

- • Galleries, videos, competitions, downloads
- Live scoring and

commentary for every

single match

## TRAFFIC AND REACH

- Average of 300 000 unique users per month
- • Average of 4.2-million page impressions per month, making www.kickoff.com the biggest soccer site in the country
- • As a member of the Online Publishers

Association, we make use of **Nielsen NetRatings for website** and traffic statistics, which





- 90% Male
- 95% Black readers
- 92% Speak African

languages as mother tongue

- 66% Aged 16-35
- • 50% Earn R5 000 -

R14 000 per month





## **CPM RATES**

| Leaderboard   | 728