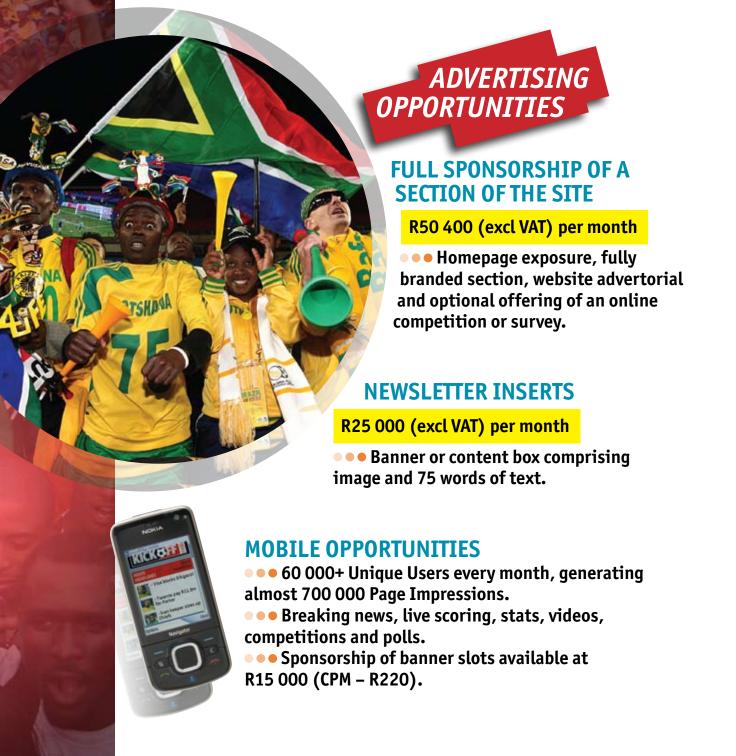

## 2010 WORLD CUP SITE

- Dedicated micro-site for 2010 Fifa World Cup
- Profiles of all 32 teams
- • Profiles of all the players
- • Updated fixtures,

results, tables and scorers' lists.

- • Galleries, videos, competitions, downloads
- Live scoring and

commentary for every

single match

## TRAFFIC AND REACH

- Average of 300 000 unique users per month
- • Average of 4.2-million page impressions per month, making www.kickoff.com the biggest soccer site in the country
- • As a member of the Online Publishers

Association, we make use of **Nielsen NetRatings for website** and traffic statistics, which





- 90% Male
- 95% Black readers
- 92% Speak African

languages as mother tongue

- 66% Aged 16-35
- • 50% Earn R5 000 -

R14 000 per month





## **CPM RATES**

| Leaderboard   | 728 x 90 pixels  | R350 (excl VAT) |
|---------------|------------------|-----------------|
| Skyscraper    | 160 x 600 pixels | R280 (excl VAT) |
| Double banner | 468 x 120 pixels | R280 (excl VAT) |
| Island ad     | 300 x 250 pixels | R300 (excl VAT) |



LUKE PETERS(Online Commercial Manager)

Tel: (011) 384 1417 Fax: 086 637 5974

E-mail:

luke.peters@touchline.co.za

3rd floor, 24 Central Gwen Lane, Sandown, Johannesburg