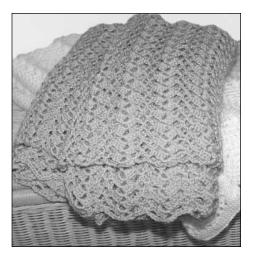

# BERNAT SATIN SPORT BLANKET TO CROCHET

#### **MEASUREMENTS**

Approx 47 ins [119.5 cm] wide x 52 ins [132 cm] long.

## **INSTRUCTIONS**

Ch 280 (place safety pin on every 50th ch for easier counting).

**1st row:** (1 dc. Ch 3. 3 dc) in 6th ch from hook. \*(Miss next 4 ch. 1 sc in next ch. Ch 3) twice. Miss next 4 ch. (1 dc. Ch 3. 3 dc) in next ch. Rep from \* to last 4 ch. Miss next 3 ch. 1 sc in last ch.

**2nd row:** Ch 5 (counts as dc and ch 2). \*(1 dc. Ch 3. 3 dc) in next ch-3 sp. (1 sc in next ch-3 sp. Ch 3) twice. Rep from \* to last ch-3 sp. (1 dc. Ch 3. 3 dc) in last ch-3 sp. 1 sc in top of turning ch.

**3rd row:** Ch 5 (counts as dc and ch 2). \*(1 dc. Ch 3. 3 dc) in next ch-3 sp. (1 sc in next ch-3 sp. Ch 3) twice. Rep from \* to last ch-3 sp. (1 dc. Ch 3. 3 dc) in last ch-3 sp. 1 sc in 3rd ch of ch 5.

Rep last row until work from beg measures 52 ins [132 cm]. Fasten off.

P.O. Box 40 Listowel ON N4W 3H3 "home style... life style... your style."