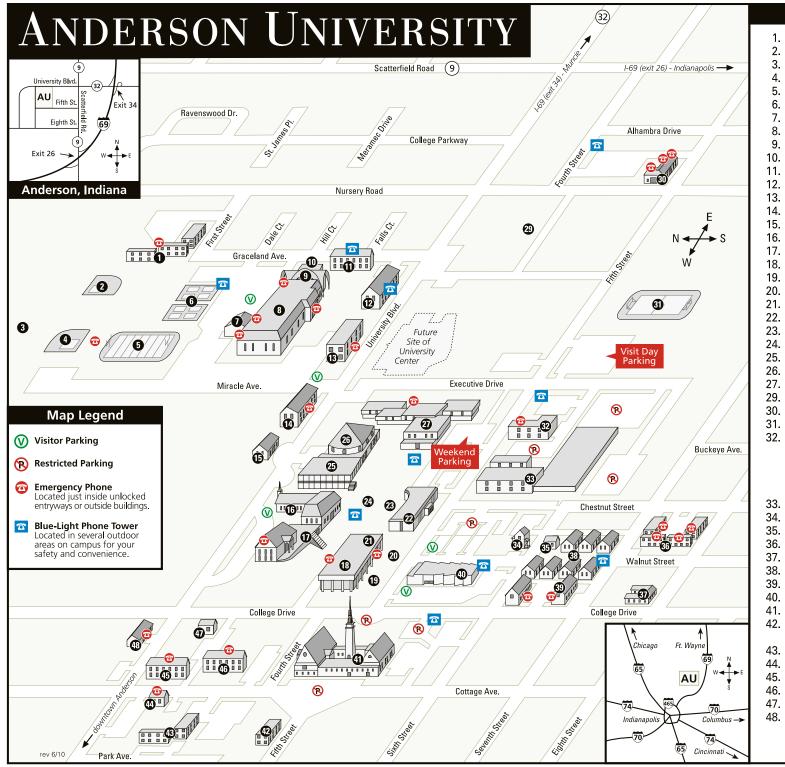

# **Directions** (see map on reverse side)

### From the North

**I-69**: Follow I-69 south to exit 34 (SR 32). Turn right and follow SR 32 west about four miles to the stoplight at SR 9. Cross SR 9 and drive a few blocks to campus.

**I-65**: Follow I-65 south to I-865 to I-465. Take I-465 east to I-69. Take I-69 north to exit 26 (SR 9). Take SR 9 north about four miles to University Blvd. Turn left and drive a few blocks to campus.

**SR 9**: Follow SR 9 south to Anderson. Veer left after the Honda dealership and continue south on SR 9 to University Blvd. Turn right and drive a few blocks to campus.

# From the South

**I-65**: Follow I-65 north to I-465 east to I-69. Take I-69 north to exit 26 (SR 9). Take SR 9 north about four miles to University Blvd. Turn left and drive a few blocks to campus.

# From the East

**I-74**: Follow I-74 west to I-465 north to I-69. Take I-69 north to exit 26 (SR 9). Take SR 9 north about four miles to University Blvd. Turn left and drive a few blocks to campus.

**I-70**: Follow I-70 west to exit 115 (SR 109). Take SR 109 north to SR 9, and continue north about four miles to University Blvd. Turn left and drive a few blocks to campus.

### From the West

**I-70**: Follow I-70 east to I-465 north to I-69. Take I-69 north to exit 26 (SR 9). Take SR 9 north about four miles to University Blvd. Turn left and drive a few blocks to campus.

**SR 32**: Follow SR 32 east to Raible Avenue. Turn left onto Raible and proceed to the first stoplight (8th Street). Turn right onto 8th Street and proceed to College Drive. Turn left and drive a few blocks to campus.

### Facilities & Landmarks

- 1. Mansfield Apartments
- 2. Raven Field (Softball)
- 3. University Village
- 4. Don Brandon Field
- 5. Macholtz Stadium
- 6. Tennis Courts
- 7. Bennett Natatorium
- 8. Kardatzke Wellness Center
- 9. O.C. Lewis Gymnasium
- 10. Dance Studio
- 11. Smith Hall
- 12. Martin Hall
- 13. Rice Hall
- 14. Dunn Hall
- 15. Boves House
- 16. School of Theology
- 17. Nicholson Library
- 18. Decker Hall
- 19. The Eternal Flame
- 20. Morrison Statue
- 21. ADMISSIONS/Welcome Center
- 22. Hartung Hall
- 23. Helios
- 24. The Valley
- 25. Olt Student Center
- 26. Byrum Hall
- 27. Krannert Fine Arts Center
- 29. Campground
- 30. Fair Commons
- 31. Soccer Field
- 32. Hardacre Hall
  - Falls School of Business School of Adult Learning Physical Plant Police/Security Services
- 33. Church of God Ministries
- 34. Broadcasting Center
- 35. Robold House
- 36. South Campus Apartments
- 37. University Terrace
- 38. York Seminary Village
- 39. Tara East Apartments
- 40. Reardon Auditorium
- 41. Park Place Church of God
- 42. Former Park Place **Elementary School**
- 43 West Campus
- 44. Health Services
- 45. Myers Hall
- 46. Morrison Hall
- 47. Morrison House
- 48. Smith House