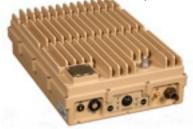

## THOR DISMOUNT JAMMER

THOR is a Fielded Man-Portable tested scan and jam electronic countermeasure (ECM) solution that defeats Radio Controlled IED threats. THOR integrates advanced technologies and jamming approaches for current and emerging threats into a light-weight, manportable, battery powered system. Thor is easily configurable via a laptop or PDA, to operate anywhere in the designated communications bands to counter all threats. All configurations use the same compliant Common Timing Protocol (CTP) architecture to ensure interoperability and compatibility of multiple jammers in a dynamic threat environment. THOR provides warfighters extensive options to counter existing and future threats worldwide with a single common solution.

## **Characteristics:**

 Weight: 15 LBS (Total System Weight with Batteries)

• Power: 16 Watts Quiescent - 70 Watts peak

• Temp: High 65°C - Low -20°C

• Vibe: MIL-STD-810F, 514.5, Cat 5, Loose Cargo

• Shock: MIL-STD-810F, 516.5, Proc I, Shock