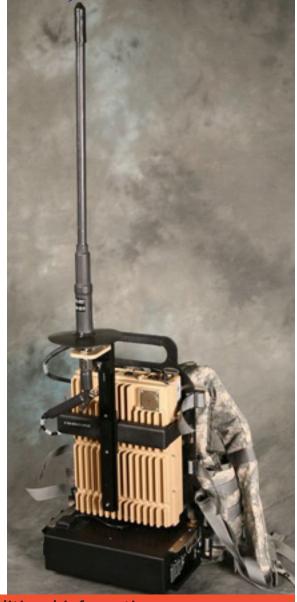

## THOR DISMOUNT JAMMER

THOR is a Fielded Man-Portable tested scan and jam electronic countermeasure (ECM) solution that defeats Radio Controlled IED threats. THOR integrates advanced technologies and jamming approaches for current and emerging threats into a light-weight, manportable, battery powered system. Thor is easily configurable via a laptop or PDA, to operate anywhere in the designated communications bands to counter all threats. All configurations use the same compliant Common Timing Protocol (CTP) architecture to ensure interoperability and compatibility of multiple jammers in a dynamic threat environment. THOR provides warfighters extensive options to counter existing and future threats worldwide with a single common solution.

## **Characteristics:**

 Weight: 15 LBS (Total System Weight with Batteries)

• Power: 16 Watts Quiescent - 70 Watts peak

• Temp: High 65°C - Low -20°C

• Vibe: MIL-STD-810F, 514.5, Cat 5, Loose Cargo

• Shock: MIL-STD-810F, 516.5, Proc I, Shock

• Immersion: MIL-STD-810F, 512.4. 1m, 30 min