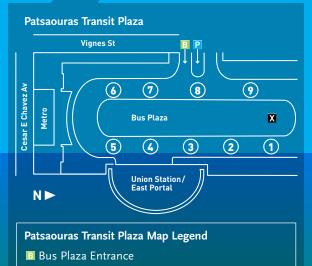

- > FlyAway buses run 24 hours a day (every 30 minutes from 5 am to 1 am, and each hour from 1 am to 5 am). The buses leave from Bay 9 of the Patsaouras Transit Plaza adjacent to Union Station via the East Portal.
- > Tickets are \$3 one-way (\$2 each way for children 2-12). Purchase tickets before you board at the FlyAway kiosk in the Patsaouras Transit Plaza. Note: Metro Passes are not valid on this service.
- Secure underground parking is available in the Metro Gateway building for \$6 a day.

Look for complete details at *metro.net/flyaway*. Union Station FlyAway is operated by Los Angeles World Airports.

- P Gateway Parking Entrance
- Bus Bays
- X LAX FlyAway Ticket Kiosk