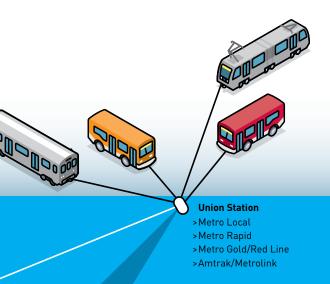

## Connecting to LAX just got easier.

Now there's a fast, affordable connection between Downtown LA and LAX that's easy to reach from Metro Rail, Metro Bus, Metrolink and Amtrak. Try the new Union Station FlyAway.