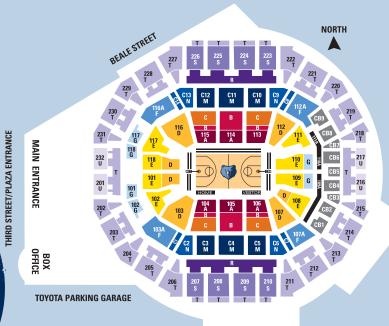

|                               | Price Per Game |                  |               |                           |              |
|-------------------------------|----------------|------------------|---------------|---------------------------|--------------|
| Section                       | Single<br>Game | Season<br>Ticket | Power<br>Pack | Power Pack<br>Total Price | Gift<br>Card |
| Terrace III                   | \$18           | \$10             | \$10          | \$100                     | \$25         |
| Terrace II                    | \$35           | \$20             | \$30          | \$300                     | \$25         |
| Terrace I                     | \$47           | \$25             | \$32          | \$320                     | \$25         |
| First Tennessee Club Baseline | \$99           | \$50             | \$70          | \$700                     | \$50         |
| First Tennessee Club Sideline | \$99           | \$79             | \$85          | \$850                     | \$75         |
| Plaza V                       | \$49           | \$42             | \$47          | \$470                     | \$50         |
| E Plaza IV                    | \$62           | \$52             | \$60          | \$600                     | \$50         |
| Plaza III                     | \$82           | \$69             | \$80          | \$800                     | \$50         |
| Plaza II                      | \$107          | \$88             | \$99          | \$990                     | \$75         |
| Plaza I                       | \$150          | \$129            | \$135         | \$1,350                   | \$100        |
| Courtside                     | \$227          | \$169            | \$185         | \$1,850                   | \$100        |