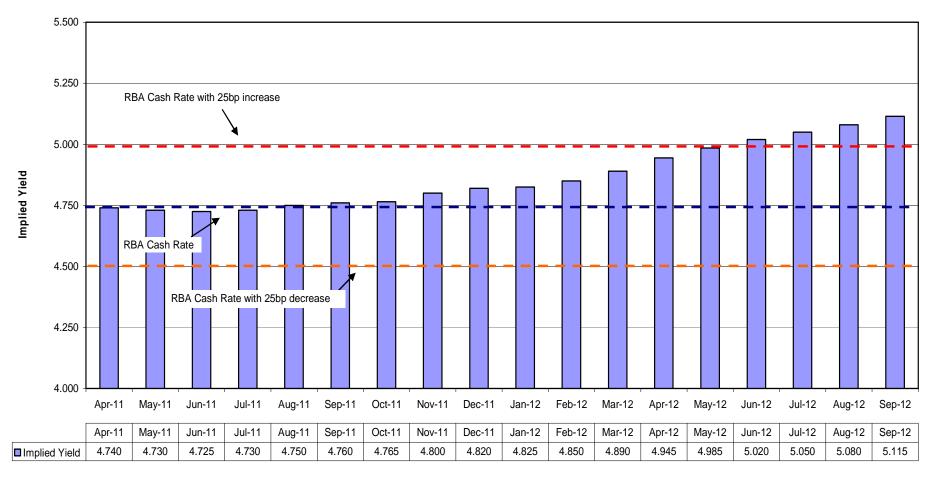

## ASX 30 Day Interbank Cash Rate Futures Implied Yield Curve

As at market close on 6 April 2011

This document provides general information and is indicative only. It is not investment advice and readers should seek there own professional advice in assessing the effect of the information in their circumstances. ASX Limited and its related corporations accept no responsibility for errors or omissions, including negligence, or for any damage loss or claim arising from reliance on the information. Futures and options trading involves the potential for both profits and losses and only licensed brokers and advisors can advise on this risk.