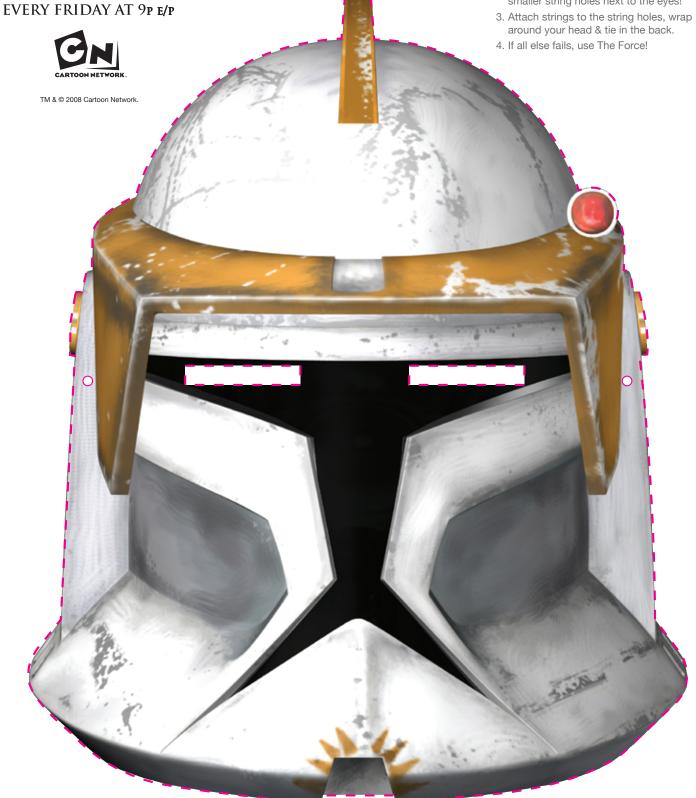

## CLONE COMMANDER CODY

- 1. Cut along the dotted lines. Ask your parents for help if necessary.
- 2. Don't forget to cut out the eye holes & the smaller string holes next to the eyes!