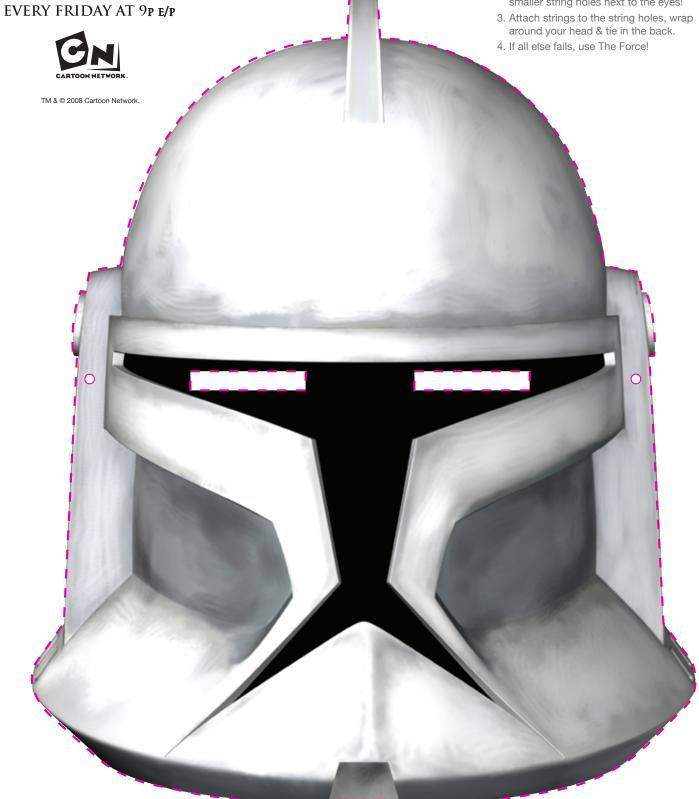

# **CLONE TROOPER**

- 1. Cut along the dotted lines. Ask your parents for help if necessary.
- 2. Don't forget to cut out the eye holes & the smaller string holes next to the eyes!

**NEW ADVENTURES** 