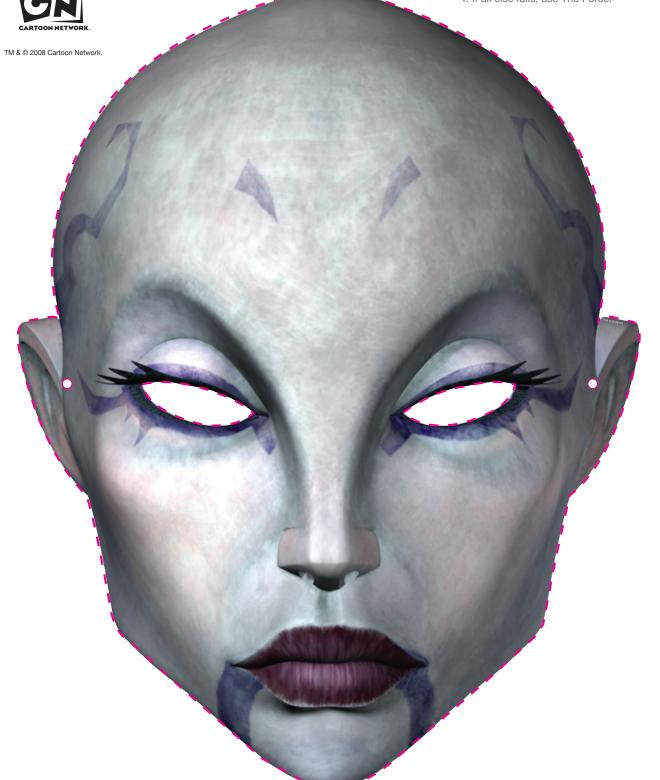

### NEW ADVENTURES EVERY FRIDAY AT 9p e/p

# ASAJJ VENTRESS

#### Mask Assembly:

- 1. Cut along the dotted lines. Ask your parents for help if necessary.
- 2. Don't forget to cut out the eye holes & the smaller string holes next to the eyes!

TM &  $\ensuremath{@}$  2008 Lucasfilm Ltd. All Rights Reserved. Used Under Authorization.

- 3. Attach strings to the string holes, wrap around your head & tie in the back.
- 4. If all else fails, use The Force!

**NEW ADVENTURES** 