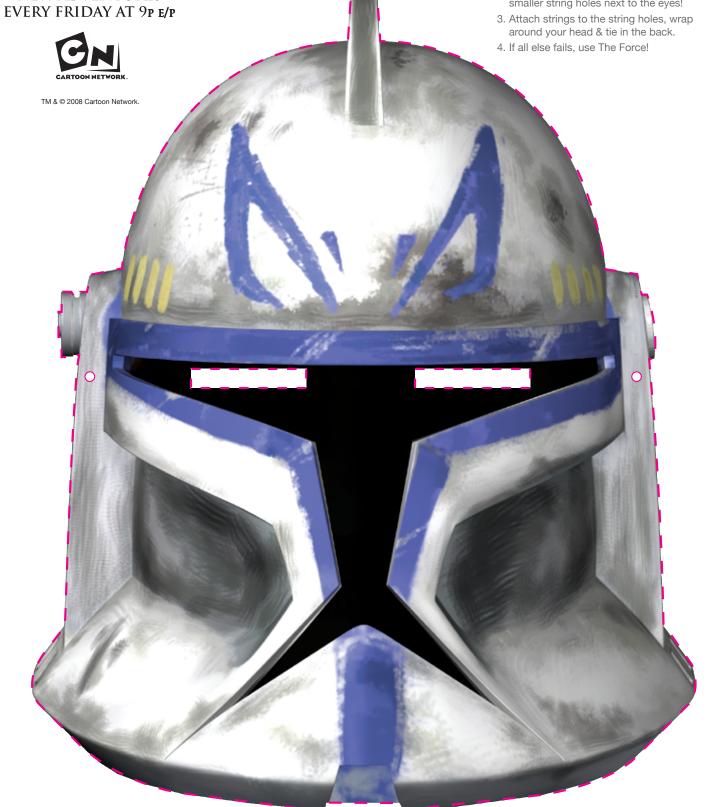

# CLONE CAPTAIN REX

- 1. Cut along the dotted lines. Ask your parents for help if necessary.
- 2. Don't forget to cut out the eye holes & the smaller string holes next to the eyes!

**NEW ADVENTURES** 

# **CLONE TROOPER**

- 1. Cut along the dotted lines. Ask your parents for help if necessary.
- 2. Don't forget to cut out the eye holes & the smaller string holes next to the eyes!

**NEW ADVENTURES** 

## CLONE COMMANDER CODY

- 1. Cut along the dotted lines. Ask your parents for help if necessary.
- 2. Don't forget to cut out the eye holes & the smaller string holes next to the eyes!