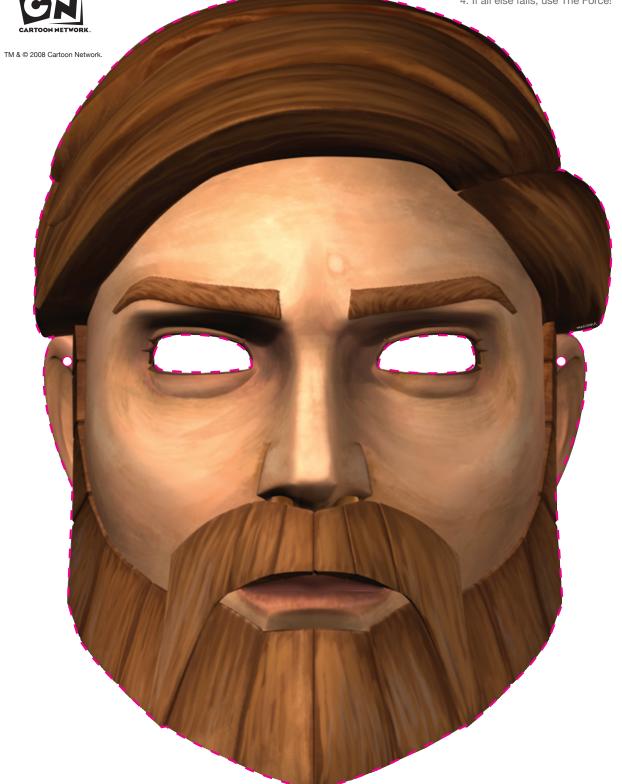

### NEW ADVENTURES EVERY FRIDAY AT 9p e/p

## **OBI-WAN KENOBI**

#### Mask Assembly:

- 1. Cut along the dotted lines. Ask your parents for help if necessary.
- 2. Don't forget to cut out the eye holes & the smaller string holes next to the eyes!

TM &  $\ensuremath{@}$  2008 Lucasfilm Ltd. All Rights Reserved. Used Under Authorization.

- 3. Attach strings to the string holes, wrap around your head & tie in the back.
- 4. If all else fails, use The Force!