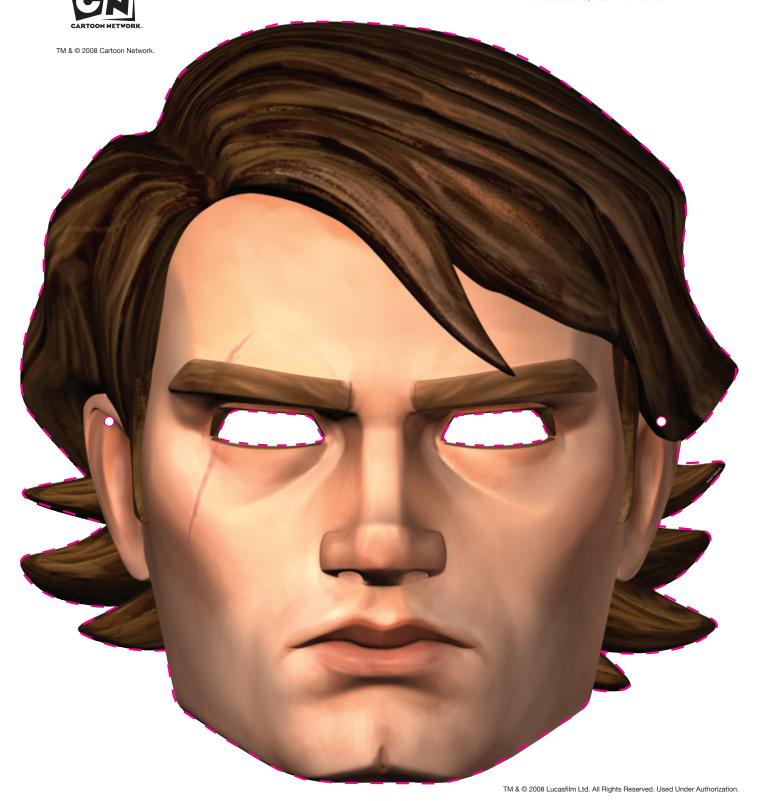

### NEW ADVENTURES EVERY FRIDAY AT 9p e/p

## ANAKIN SKYWALKER

- 1. Cut along the dotted lines. Ask your parents for help if necessary.
- 2. Don't forget to cut out the eye holes & the smaller string holes next to the eyes!
- 3. Attach strings to the string holes, wrap around your head & tie in the back.
- 4. If all else fails, use The Force!